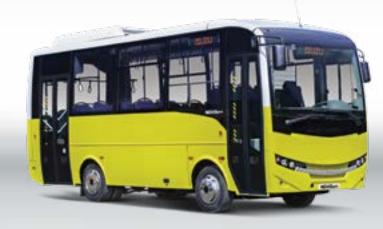

TURQUOISE

|--|

| TECHNICAL SPECIFICATIONS         | TURQUOISE                                               |
|----------------------------------|---------------------------------------------------------|
| Dimensions (mm)                  |                                                         |
| Maximum Length                   | 7720                                                    |
| Maximum Width                    | 2320                                                    |
| Maximum Height                   | 3330                                                    |
| Wheelbase                        | 3815                                                    |
| Front Overhang                   | 1673                                                    |
| Rear Overhang                    | 2232                                                    |
| Front Track Width                | 1904                                                    |
| Rear Track Width                 | 1650                                                    |
| Inner Height                     | 1910                                                    |
| Weights (kg)                     |                                                         |
| Gross Vehicle Weight             | 10400                                                   |
| Curb Weight                      | 6130-7770                                               |
| Front Axle Capacity              | 4000                                                    |
| Rear Axle Capacity               | 6400                                                    |
| Engine                           | 0400                                                    |
| Model                            | 4HK1-TCC (Euro 2)                                       |
| Type                             | Commonrail Turbo Diesel Intercooler                     |
| Cylinders                        | 4                                                       |
|                                  |                                                         |
| Displacement (cc)                | 5193                                                    |
| Maximum Power (PS/rpm)           | 175 / 2600                                              |
| Maximum Torque (Nm/rpm (Kgm/rpm) | (500 /1600-2600)                                        |
| Transmission                     | 101171111777 011                                        |
| Model                            | ISUZU MZZ-6U                                            |
| Number of Gears, Type            | 6 Forward, 1 Reverse, Overdrive                         |
| Final Gear Ratio                 | 4,777                                                   |
| Clutch                           | Hydraulic Actuated With Diaphram S and Single Dry Plate |
| Steering System                  | Hydraulic, Tilt and Telescopic                          |
| Minimum Turning Radius (mm)      | 7610                                                    |
| Gradeability (%)                 | 38,7                                                    |
| Tyres                            | 235/75 R17,5                                            |
| Suspensions                      |                                                         |
| Front                            | Parabolic Steel Alloy Leaf Springs                      |
| Rear                             | Air Suspension                                          |
| Brake System                     |                                                         |
| Front / Rear                     | Disc / Disc                                             |
| System                           | Full Air Brake System with ABS, Dua<br>Auto-adjusted    |
| Parking Brake                    | Air Actuated, Operating on Rear Axle                    |
| Auxiliary Brake                  | Vacuum Assisted Exhaust Brake and                       |
| , walley Diano                   | Retarder                                                |
| Fuel Tank                        |                                                         |
| Fuel Tank Capacity (It)          | 190                                                     |
| Fuel Tank Cap Lock               | S                                                       |
| Luggage Compartment              |                                                         |
| Luggage Capacity (m3)            | 4,2                                                     |
| Carpet Covering                  | S                                                       |
| Luggage Compartment Lighting     | S                                                       |
| Central Locking System           | Opt                                                     |
| Interior Luggage Racks           | S                                                       |
| Electrical System                | 24V - 100A                                              |
| Nominal Voltage                  | 24V                                                     |
| Battery                          | 24V (2x12V)-125 Ah                                      |
| Starter Engine                   | 24V - 4.5kW                                             |
|                                  | 217 7,0107                                              |
| Passenger Capacity               |                                                         |
|                                  | From (26 + c + d) To (33 + c + d)                       |