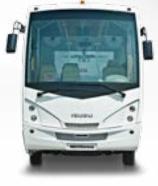

TURQUOISE

|--|

| TECHNICAL SPECIFICATIONS         | TURQUOISE                                               |
|----------------------------------|---------------------------------------------------------|
| Dimensions (mm)                  |                                                         |
| Maximum Length                   | 7720                                                    |
| Maximum Width                    | 2320                                                    |
| Maximum Height                   | 3330                                                    |
| Wheelbase                        | 3815                                                    |
| Front Overhang                   | 1673                                                    |
| Rear Overhang                    | 2232                                                    |
| Front Track Width                | 1904                                                    |
| Rear Track Width                 | 1650                                                    |
| Inner Height                     | 1910                                                    |
| Weights (kg)                     |                                                         |
| Gross Vehicle Weight             | 10400                                                   |
| Curb Weight                      | 6130-7770                                               |
| Front Axle Capacity              | 4000                                                    |
| Rear Axle Capacity               | 6400                                                    |
| Engine                           | 0400                                                    |
| Model                            | 4HK1-TCC (Euro 2)                                       |
| Type                             | Commonrail Turbo Diesel Intercooler                     |
| Cylinders                        | 4                                                       |
|                                  |                                                         |
| Displacement (cc)                | 5193                                                    |
| Maximum Power (PS/rpm)           | 175 / 2600                                              |
| Maximum Torque (Nm/rpm (Kgm/rpm) | (500 /1600-2600)                                        |
| Transmission                     | 101171111777 011                                        |
| Model                            | ISUZU MZZ-6U                                            |
| Number of Gears, Type            | 6 Forward, 1 Reverse, Overdrive                         |
| Final Gear Ratio                 | 4,777                                                   |
| Clutch                           | Hydraulic Actuated With Diaphram S and Single Dry Plate |
| Steering System                  | Hydraulic, Tilt and Telescopic                          |
| Minimum Turning Radius (mm)      | 7610                                                    |
| Gradeability (%)                 | 38,7                                                    |
| Tyres                            | 235/75 R17,5                                            |
| Suspensions                      |                                                         |
| Front                            | Parabolic Steel Alloy Leaf Springs                      |
| Rear                             | Air Suspension                                          |
| Brake System                     |                                                         |
| Front / Rear                     | Disc / Disc                                             |
| System                           | Full Air Brake System with ABS, Dua<br>Auto-adjusted    |
| Parking Brake                    | Air Actuated, Operating on Rear Axle                    |
| Auxiliary Brake                  | Vacuum Assisted Exhaust Brake and                       |
| , walley Diano                   | Retarder                                                |
| Fuel Tank                        |                                                         |
| Fuel Tank Capacity (It)          | 190                                                     |
| Fuel Tank Cap Lock               | S                                                       |
| Luggage Compartment              |                                                         |
| Luggage Capacity (m3)            | 4,2                                                     |
| Carpet Covering                  | S                                                       |
| Luggage Compartment Lighting     | S                                                       |
| Central Locking System           | Opt                                                     |
| Interior Luggage Racks           | S                                                       |
| Electrical System                | 24V - 100A                                              |
| Nominal Voltage                  | 24V                                                     |
| Battery                          | 24V (2x12V)-125 Ah                                      |
| Starter Engine                   | 24V - 4.5kW                                             |
|                                  | 217 7,0107                                              |
| Passenger Capacity               |                                                         |
|                                  | From (26 + c + d) To (33 + c + d)                       |