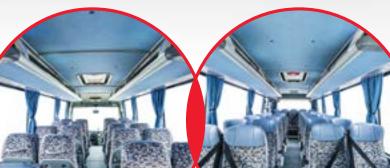

| Interior                                     |                                                           |
|----------------------------------------------|-----------------------------------------------------------|
| Driver Seat                                  |                                                           |
| Driver's Seat                                | Ergonomic, Air Operated, Adjustable                       |
| Overhead Locker For Driver                   | S                                                         |
| Driver's Window                              | Automatic, Anti-mist Heater                               |
| Front Door Window                            | Double Glazing                                            |
| Windscreen Blind                             | S (Electrically Controlled Optional)                      |
| Electrically Controlled Side Rear Mirrors    | S                                                         |
| Heated Long Arm Mirrors                      | S                                                         |
| Close-proximity Exterior Mirror              | S                                                         |
| Crew Seat                                    | S                                                         |
| Overhead Locker For Crew                     | S                                                         |
| Passenger Seats                              |                                                           |
| Seat Upholstery                              | Fabric (S) / Leather (Opt)                                |
| Service Sets (Hostess Button, Reading Lamps) | S                                                         |
| Reclining                                    | S                                                         |
| Side Sliding                                 | S                                                         |
| Footrests                                    | Opt                                                       |
| Armrests                                     | Aisle Side                                                |
| Seat Back Magazine Net                       | S                                                         |
| Seat Back Tray                               | S                                                         |
| Safety Belts                                 | 2 Points (S) / 3 Points (Opt)                             |
| Passenger Compartment                        |                                                           |
| Ceiling Upholstery                           | Fabric                                                    |
| Side Wall Upholstery                         | Fabric                                                    |
| Floor Covering                               | Carpet on Vinyl Floor                                     |
| Interior Lighting                            | Continuous on Ceiling                                     |
| Reading Lamps For Passenger Seats            | S                                                         |
| Audio & Visual                               |                                                           |
| Multimedia Set                               | S<br>(MP3, DVD, Navigation, USB, 7 inch Touch<br>Screen ) |
| Trip Computer                                | S                                                         |
| Speaker                                      | S                                                         |
| Microphone & Amplifier                       | S                                                         |
| Monitor / LCD                                | S                                                         |
| TV tuner                                     | Opt                                                       |
| Cool Box (Dashboard)                         | S                                                         |
| Refrigerator (Front or Rear)                 | Opt                                                       |
| Water Boiler (Tea/Coffee Set)                | Front (S) / Rear Combi (Opt)                              |