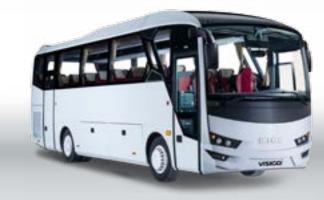

### VISIGO

DIZIV V<mark>ISIGO</mark>ODIZIV V<mark>ISIGO</mark>ODIZIV

| TECHNICAL SPECIFICATIONS                                                                                                                                                                                                                                                                              | VISIGO                                                                                                                                                                                       |
|-------------------------------------------------------------------------------------------------------------------------------------------------------------------------------------------------------------------------------------------------------------------------------------------------------|----------------------------------------------------------------------------------------------------------------------------------------------------------------------------------------------|
| Dimensions (mm)                                                                                                                                                                                                                                                                                       |                                                                                                                                                                                              |
| Maximum Length                                                                                                                                                                                                                                                                                        | 9560                                                                                                                                                                                         |
| Maximum Width                                                                                                                                                                                                                                                                                         | 2454                                                                                                                                                                                         |
| Maximum Height                                                                                                                                                                                                                                                                                        | 3368 (Inc. A/C)                                                                                                                                                                              |
| Wheelbase                                                                                                                                                                                                                                                                                             | 4660                                                                                                                                                                                         |
| Front Overhang                                                                                                                                                                                                                                                                                        | 1890                                                                                                                                                                                         |
| Rear Overhang                                                                                                                                                                                                                                                                                         | 3010                                                                                                                                                                                         |
| Front Track Width                                                                                                                                                                                                                                                                                     | 2012                                                                                                                                                                                         |
| Rear Track Width                                                                                                                                                                                                                                                                                      | 1751                                                                                                                                                                                         |
| Inner Height                                                                                                                                                                                                                                                                                          | max.: 1950                                                                                                                                                                                   |
| Weights (kg)                                                                                                                                                                                                                                                                                          |                                                                                                                                                                                              |
| Gross Vehicle Weight                                                                                                                                                                                                                                                                                  | 14000                                                                                                                                                                                        |
| Curb Weight                                                                                                                                                                                                                                                                                           | 8890                                                                                                                                                                                         |
| Front Axle Capacity                                                                                                                                                                                                                                                                                   | 5000                                                                                                                                                                                         |
| Rear Axle Capacity                                                                                                                                                                                                                                                                                    | 9440                                                                                                                                                                                         |
| Engine                                                                                                                                                                                                                                                                                                |                                                                                                                                                                                              |
| Model                                                                                                                                                                                                                                                                                                 | ISUZU 4HK1E2S (Euro 2)                                                                                                                                                                       |
| Туре                                                                                                                                                                                                                                                                                                  | Commonrail Turbo Diesel Intercooler                                                                                                                                                          |
| Cylinders                                                                                                                                                                                                                                                                                             | 4                                                                                                                                                                                            |
| Displacement (cc)                                                                                                                                                                                                                                                                                     | 5193                                                                                                                                                                                         |
| Maximum Power (PS/rpm)                                                                                                                                                                                                                                                                                | 210 / 2600                                                                                                                                                                                   |
| Maximum Torque (Nm/rpm)                                                                                                                                                                                                                                                                               | 637 /1600-2600                                                                                                                                                                               |
| Transmission                                                                                                                                                                                                                                                                                          |                                                                                                                                                                                              |
| Model                                                                                                                                                                                                                                                                                                 | ISUZU MZW-6F                                                                                                                                                                                 |
| Number of Gears, Type                                                                                                                                                                                                                                                                                 | 6 Forward, 1 Reverse, Overdrive                                                                                                                                                              |
| Final Gear Ratio                                                                                                                                                                                                                                                                                      | 5,86                                                                                                                                                                                         |
| Clutch                                                                                                                                                                                                                                                                                                | Hydraulic Actuated With Diaphram Spring and Single Dry Plate                                                                                                                                 |
| Steering System                                                                                                                                                                                                                                                                                       | Hydraulic, Tilt and Telescopic                                                                                                                                                               |
| Minimum Turning Radius (mm)                                                                                                                                                                                                                                                                           | 7100                                                                                                                                                                                         |
| Gradeability (%)                                                                                                                                                                                                                                                                                      | 38,8                                                                                                                                                                                         |
| Tyres                                                                                                                                                                                                                                                                                                 | 265/70 R19,5                                                                                                                                                                                 |
| Suspensions                                                                                                                                                                                                                                                                                           |                                                                                                                                                                                              |
| Front                                                                                                                                                                                                                                                                                                 | Air Suspension - 2 Air Bellows<br>Independent Suspension                                                                                                                                     |
| Rear                                                                                                                                                                                                                                                                                                  | Air Suspension - 4 Air Bellows                                                                                                                                                               |
| Kneeling System                                                                                                                                                                                                                                                                                       | S                                                                                                                                                                                            |
| Brake System                                                                                                                                                                                                                                                                                          |                                                                                                                                                                                              |
|                                                                                                                                                                                                                                                                                                       |                                                                                                                                                                                              |
| Front / Rear                                                                                                                                                                                                                                                                                          | Disc / Disc                                                                                                                                                                                  |
|                                                                                                                                                                                                                                                                                                       |                                                                                                                                                                                              |
| Front / Rear<br>System                                                                                                                                                                                                                                                                                | Full Air Brake System with ABS, Dual Circuit Auto-adjusted                                                                                                                                   |
| Front / Rear                                                                                                                                                                                                                                                                                          | Full Air Brake System with ABS, Dual Circuit                                                                                                                                                 |
| Front / Rear<br>System<br>Parking Brake<br>Auxiliary Brake                                                                                                                                                                                                                                            | Full Air Brake System with ABS, Dual Circuit<br>Auto-adjusted<br>Air Actuated, Operating on Rear Axle                                                                                        |
| Front / Rear<br>System<br>Parking Brake                                                                                                                                                                                                                                                               | Full Air Brake System with ABS, Dual Circuit<br>Auto-adjusted<br>Air Actuated, Operating on Rear Axle                                                                                        |
| Front / Rear System Parking Brake Auxiliary Brake Fuel Tank                                                                                                                                                                                                                                           | Full Air Brake System with ABS, Dual Circuit<br>Auto-adjusted Air Actuated, Operating on Rear Axle Exhaust Brake and Retarder                                                                |
| Front / Rear System  Parking Brake Auxiliary Brake Fuel Tank Fuel Tank Capacity (It) Fuel Tank Cap Lock                                                                                                                                                                                               | Full Air Brake System with ABS, Dual Circuit<br>Auto-adjusted Air Actuated, Operating on Rear Axle Exhaust Brake and Retarder                                                                |
| Front / Rear System  Parking Brake Auxiliary Brake Fuel Tank Fuel Tank Capacity (It) Fuel Tank Cap Lock Luggage Compartment                                                                                                                                                                           | Full Air Brake System with ABS, Dual Circuit<br>Auto-adjusted Air Actuated, Operating on Rear Axle Exhaust Brake and Retarder                                                                |
| Front / Rear System  Parking Brake Auxiliary Brake Fuel Tank Fuel Tank Capacity (It) Fuel Tank Cap Lock Luggage Compartment Luggage Capacity (m3)                                                                                                                                                     | Full Air Brake System with ABS, Dual Circuit<br>Auto-adjusted Air Actuated, Operating on Rear Axle Exhaust Brake and Retarder  250 S                                                         |
| Front / Rear System  Parking Brake Auxiliary Brake Fuel Tank Fuel Tank Capacity (It) Fuel Tank Cap Lock Luggage Compartment Luggage Capacity (m3) Carpet Covering                                                                                                                                     | Full Air Brake System with ABS, Dual Circuit Auto-adjusted Air Actuated, Operating on Rear Axle Exhaust Brake and Retarder  250 S 5,5 S                                                      |
| Front / Rear System  Parking Brake Auxiliary Brake Fuel Tank Fuel Tank Capacity (It) Fuel Tank Cap Lock Lugage Compartment Luggage Capacity (m3) Carpet Covering Luggage Compartment Lighting                                                                                                         | Full Air Brake System with ABS, Dual Circuit Auto-adjusted Air Actuated, Operating on Rear Axle Exhaust Brake and Retarder  250 S 5,5 S                                                      |
| Front / Rear System  Parking Brake Auxiliary Brake Fuel Tank Fuel Tank Capacity (It) Fuel Tank Cap Lock Lugage Compartment Luggage Capacity (m3) Carpet Covering Luggage Compartment Lighting Central Locking System                                                                                  | Full Air Brake System with ABS, Dual Circuit Auto-adjusted Air Actuated, Operating on Rear Axle Exhaust Brake and Retarder  250 S 5,5 S                                                      |
| Front / Rear System  Parking Brake Auxiliary Brake Fuel Tank Fuel Tank Capacity (It) Fuel Tank Cap Lock Lugage Compartment Luggage Capacity (m3) Carpet Covering Luggage Compartment Lighting Central Locking System Interior Luggage Racks                                                           | Full Air Brake System with ABS, Dual Circuit Auto-adjusted Air Actuated, Operating on Rear Axle Exhaust Brake and Retarder  250 S  5,5 S S Opt                                               |
| Front / Rear System  Parking Brake Auxiliary Brake Fuel Tank Fuel Tank Capacity (It) Fuel Tank Cap Lock Lugage Compartment Luggage Capacity (m3) Carpet Covering Luggage Compartment Lighting Central Locking System Interior Luggage Racks Electrical System                                         | Full Air Brake System with ABS, Dual Circuit Auto-adjusted Air Actuated, Operating on Rear Axle Exhaust Brake and Retarder  250 S  5,5 S S Opt S 24V - 80A (2 units)                         |
| Front / Rear System  Parking Brake Auxiliary Brake Fuel Tank Fuel Tank Capacity (It) Fuel Tank Cap Lock Luggage Compartment Luggage Capacity (m3) Carpet Covering Luggage Compartment Lighting Central Locking System Interior Luggage Racks Electrical System Nominal Voltage                        | Full Air Brake System with ABS, Dual Circuit Auto-adjusted Air Actuated, Operating on Rear Axle Exhaust Brake and Retarder  250 S 5,5 S S Copt S 24V - 80A (2 units)                         |
| Front / Rear System  Parking Brake Auxiliary Brake Fuel Tank Fuel Tank Capacity (It) Fuel Tank Cap Lock Lugage Compartment Luggage Capacity (m3) Carpet Covering Luggage Compartment Lighting Central Locking System Interior Luggage Racks Electrical System Nominal Voltage Battery                 | Full Air Brake System with ABS, Dual Circuit Auto-adjusted Air Actuated, Operating on Rear Axle Exhaust Brake and Retarder  250 S 5,5 S S Copt S 24V - 80A (2 units) 24V 24V (2x12V) -150 Ah |
| Front / Rear System  Parking Brake Auxiliary Brake Fuel Tank Fuel Tank Capacity (It) Fuel Tank Cap Lock Luggage Compartment Luggage Capacity (m3) Carpet Covering Luggage Compartment Lighting Central Locking System Interior Luggage Racks Electrical System Nominal Voltage Battery Starter Engine | Full Air Brake System with ABS, Dual Circuit Auto-adjusted Air Actuated, Operating on Rear Axle Exhaust Brake and Retarder  250 S  5,5 S S Copt S  24V - 80A (2 units)                       |
| Front / Rear System  Parking Brake Auxiliary Brake Fuel Tank Fuel Tank Capacity (It) Fuel Tank Cap Lock Lugage Compartment Luggage Capacity (m3) Carpet Covering Luggage Compartment Lighting Central Locking System Interior Luggage Racks Electrical System Nominal Voltage Battery                 | Full Air Brake System with ABS, Dual Circui Auto-adjusted Air Actuated, Operating on Rear Axle Exhaust Brake and Retarder  250 S 5,5 S S Opt S 24V - 80A (2 units) 24V 24V (2x12V) -150 Ah   |