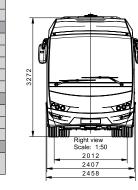

### VISIGO

DIZIV V<mark>ISIGO</mark>ODIZIV V<mark>ISIGO</mark>ODIZIV

| TECHNICAL SPECIFICATIONS                                                                                                                                                                                                                                                                              | VISIGO                                                                                                                                                                                       |
|-------------------------------------------------------------------------------------------------------------------------------------------------------------------------------------------------------------------------------------------------------------------------------------------------------|----------------------------------------------------------------------------------------------------------------------------------------------------------------------------------------------|
| Dimensions (mm)                                                                                                                                                                                                                                                                                       |                                                                                                                                                                                              |
| Maximum Length                                                                                                                                                                                                                                                                                        | 9560                                                                                                                                                                                         |
| Maximum Width                                                                                                                                                                                                                                                                                         | 2454                                                                                                                                                                                         |
| Maximum Height                                                                                                                                                                                                                                                                                        | 3368 (Inc. A/C)                                                                                                                                                                              |
| Wheelbase                                                                                                                                                                                                                                                                                             | 4660                                                                                                                                                                                         |
| Front Overhang                                                                                                                                                                                                                                                                                        | 1890                                                                                                                                                                                         |
| Rear Overhang                                                                                                                                                                                                                                                                                         | 3010                                                                                                                                                                                         |
| Front Track Width                                                                                                                                                                                                                                                                                     | 2012                                                                                                                                                                                         |
| Rear Track Width                                                                                                                                                                                                                                                                                      | 1751                                                                                                                                                                                         |
| Inner Height                                                                                                                                                                                                                                                                                          | max.: 1950                                                                                                                                                                                   |
| Weights (kg)                                                                                                                                                                                                                                                                                          |                                                                                                                                                                                              |
| Gross Vehicle Weight                                                                                                                                                                                                                                                                                  | 14000                                                                                                                                                                                        |
| Curb Weight                                                                                                                                                                                                                                                                                           | 8890                                                                                                                                                                                         |
| Front Axle Capacity                                                                                                                                                                                                                                                                                   | 5000                                                                                                                                                                                         |
| Rear Axle Capacity                                                                                                                                                                                                                                                                                    | 9440                                                                                                                                                                                         |
| Engine                                                                                                                                                                                                                                                                                                |                                                                                                                                                                                              |
| Model                                                                                                                                                                                                                                                                                                 | ISUZU 4HK1E2S (Euro 2)                                                                                                                                                                       |
| Туре                                                                                                                                                                                                                                                                                                  | Commonrail Turbo Diesel Intercooler                                                                                                                                                          |
| Cylinders                                                                                                                                                                                                                                                                                             | 4                                                                                                                                                                                            |
| Displacement (cc)                                                                                                                                                                                                                                                                                     | 5193                                                                                                                                                                                         |
| Maximum Power (PS/rpm)                                                                                                                                                                                                                                                                                | 210 / 2600                                                                                                                                                                                   |
| Maximum Torque (Nm/rpm)                                                                                                                                                                                                                                                                               | 637 /1600-2600                                                                                                                                                                               |
| Transmission                                                                                                                                                                                                                                                                                          |                                                                                                                                                                                              |
| Model                                                                                                                                                                                                                                                                                                 | ISUZU MZW-6F                                                                                                                                                                                 |
| Number of Gears, Type                                                                                                                                                                                                                                                                                 | 6 Forward, 1 Reverse, Overdrive                                                                                                                                                              |
| Final Gear Ratio                                                                                                                                                                                                                                                                                      | 5,86                                                                                                                                                                                         |
| Clutch                                                                                                                                                                                                                                                                                                | Hydraulic Actuated With Diaphram Spring and Single Dry Plate                                                                                                                                 |
| Steering System                                                                                                                                                                                                                                                                                       | Hydraulic, Tilt and Telescopic                                                                                                                                                               |
| Minimum Turning Radius (mm)                                                                                                                                                                                                                                                                           | 7100                                                                                                                                                                                         |
| Gradeability (%)                                                                                                                                                                                                                                                                                      | 38,8                                                                                                                                                                                         |
| Tyres                                                                                                                                                                                                                                                                                                 | 265/70 R19,5                                                                                                                                                                                 |
| Suspensions                                                                                                                                                                                                                                                                                           |                                                                                                                                                                                              |
| Front                                                                                                                                                                                                                                                                                                 | Air Suspension - 2 Air Bellows<br>Independent Suspension                                                                                                                                     |
| Rear                                                                                                                                                                                                                                                                                                  | Air Suspension - 4 Air Bellows                                                                                                                                                               |
| Kneeling System                                                                                                                                                                                                                                                                                       | S                                                                                                                                                                                            |
| Brake System                                                                                                                                                                                                                                                                                          |                                                                                                                                                                                              |
|                                                                                                                                                                                                                                                                                                       |                                                                                                                                                                                              |
| Front / Rear                                                                                                                                                                                                                                                                                          | Disc / Disc                                                                                                                                                                                  |
|                                                                                                                                                                                                                                                                                                       |                                                                                                                                                                                              |
| Front / Rear<br>System                                                                                                                                                                                                                                                                                | Full Air Brake System with ABS, Dual Circuit Auto-adjusted                                                                                                                                   |
| Front / Rear                                                                                                                                                                                                                                                                                          | Full Air Brake System with ABS, Dual Circuit                                                                                                                                                 |
| Front / Rear<br>System<br>Parking Brake<br>Auxiliary Brake                                                                                                                                                                                                                                            | Full Air Brake System with ABS, Dual Circuit<br>Auto-adjusted<br>Air Actuated, Operating on Rear Axle                                                                                        |
| Front / Rear<br>System<br>Parking Brake                                                                                                                                                                                                                                                               | Full Air Brake System with ABS, Dual Circuit<br>Auto-adjusted<br>Air Actuated, Operating on Rear Axle                                                                                        |
| Front / Rear System Parking Brake Auxiliary Brake Fuel Tank                                                                                                                                                                                                                                           | Full Air Brake System with ABS, Dual Circuit<br>Auto-adjusted Air Actuated, Operating on Rear Axle Exhaust Brake and Retarder                                                                |
| Front / Rear System  Parking Brake Auxiliary Brake Fuel Tank Fuel Tank Capacity (It) Fuel Tank Cap Lock                                                                                                                                                                                               | Full Air Brake System with ABS, Dual Circuit<br>Auto-adjusted Air Actuated, Operating on Rear Axle Exhaust Brake and Retarder                                                                |
| Front / Rear System  Parking Brake Auxiliary Brake Fuel Tank Fuel Tank Capacity (It) Fuel Tank Cap Lock Luggage Compartment                                                                                                                                                                           | Full Air Brake System with ABS, Dual Circuit<br>Auto-adjusted Air Actuated, Operating on Rear Axle Exhaust Brake and Retarder                                                                |
| Front / Rear System  Parking Brake Auxiliary Brake Fuel Tank Fuel Tank Capacity (It) Fuel Tank Cap Lock Luggage Compartment Luggage Capacity (m3)                                                                                                                                                     | Full Air Brake System with ABS, Dual Circuit<br>Auto-adjusted Air Actuated, Operating on Rear Axle Exhaust Brake and Retarder  250 S                                                         |
| Front / Rear System  Parking Brake Auxiliary Brake Fuel Tank Fuel Tank Capacity (It) Fuel Tank Cap Lock Luggage Compartment Luggage Capacity (m3) Carpet Covering                                                                                                                                     | Full Air Brake System with ABS, Dual Circuit Auto-adjusted Air Actuated, Operating on Rear Axle Exhaust Brake and Retarder  250 S 5,5 S                                                      |
| Front / Rear System  Parking Brake Auxiliary Brake Fuel Tank Fuel Tank Capacity (It) Fuel Tank Cap Lock Lugage Compartment Luggage Capacity (m3) Carpet Covering Luggage Compartment Lighting                                                                                                         | Full Air Brake System with ABS, Dual Circuit Auto-adjusted Air Actuated, Operating on Rear Axle Exhaust Brake and Retarder  250 S 5,5 S                                                      |
| Front / Rear System  Parking Brake Auxiliary Brake Fuel Tank Fuel Tank Capacity (It) Fuel Tank Cap Lock Lugage Compartment Luggage Capacity (m3) Carpet Covering Luggage Compartment Lighting Central Locking System                                                                                  | Full Air Brake System with ABS, Dual Circuit Auto-adjusted Air Actuated, Operating on Rear Axle Exhaust Brake and Retarder  250 S 5,5 S                                                      |
| Front / Rear System  Parking Brake Auxiliary Brake Fuel Tank Fuel Tank Capacity (It) Fuel Tank Cap Lock Lugage Compartment Luggage Capacity (m3) Carpet Covering Luggage Compartment Lighting Central Locking System Interior Luggage Racks                                                           | Full Air Brake System with ABS, Dual Circuit Auto-adjusted Air Actuated, Operating on Rear Axle Exhaust Brake and Retarder  250 S  5,5 S S Opt                                               |
| Front / Rear System  Parking Brake Auxiliary Brake Fuel Tank Fuel Tank Capacity (It) Fuel Tank Cap Lock Lugage Compartment Luggage Capacity (m3) Carpet Covering Luggage Compartment Lighting Central Locking System Interior Luggage Racks Electrical System                                         | Full Air Brake System with ABS, Dual Circuit Auto-adjusted Air Actuated, Operating on Rear Axle Exhaust Brake and Retarder  250 S  5,5 S S Opt S 24V - 80A (2 units)                         |
| Front / Rear System  Parking Brake Auxiliary Brake Fuel Tank Fuel Tank Capacity (It) Fuel Tank Cap Lock Luggage Compartment Luggage Capacity (m3) Carpet Covering Luggage Compartment Lighting Central Locking System Interior Luggage Racks Electrical System Nominal Voltage                        | Full Air Brake System with ABS, Dual Circuit Auto-adjusted Air Actuated, Operating on Rear Axle Exhaust Brake and Retarder  250 S 5,5 S S Copt S 24V - 80A (2 units)                         |
| Front / Rear System  Parking Brake Auxiliary Brake Fuel Tank Fuel Tank Capacity (It) Fuel Tank Cap Lock Lugage Compartment Luggage Capacity (m3) Carpet Covering Luggage Compartment Lighting Central Locking System Interior Luggage Racks Electrical System Nominal Voltage Battery                 | Full Air Brake System with ABS, Dual Circuit Auto-adjusted Air Actuated, Operating on Rear Axle Exhaust Brake and Retarder  250 S 5,5 S S Copt S 24V - 80A (2 units) 24V 24V (2x12V) -150 Ah |
| Front / Rear System  Parking Brake Auxiliary Brake Fuel Tank Fuel Tank Capacity (It) Fuel Tank Cap Lock Luggage Compartment Luggage Capacity (m3) Carpet Covering Luggage Compartment Lighting Central Locking System Interior Luggage Racks Electrical System Nominal Voltage Battery Starter Engine | Full Air Brake System with ABS, Dual Circuit Auto-adjusted Air Actuated, Operating on Rear Axle Exhaust Brake and Retarder  250 S  5,5 S S Copt S  24V - 80A (2 units)                       |
| Front / Rear System  Parking Brake Auxiliary Brake Fuel Tank Fuel Tank Capacity (It) Fuel Tank Cap Lock Lugage Compartment Luggage Capacity (m3) Carpet Covering Luggage Compartment Lighting Central Locking System Interior Luggage Racks Electrical System Nominal Voltage Battery                 | Full Air Brake System with ABS, Dual Circui Auto-adjusted Air Actuated, Operating on Rear Axle Exhaust Brake and Retarder  250 S 5,5 S S Opt S 24V - 80A (2 units) 24V 24V (2x12V) -150 Ah   |