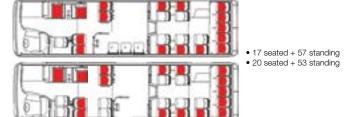

TURQUOISE

|--|

| TECHNICAL SPECIFICATIONS         | TURQUOISE                                               |
|----------------------------------|---------------------------------------------------------|
| Dimensions (mm)                  |                                                         |
| Maximum Length                   | 7720                                                    |
| Maximum Width                    | 2320                                                    |
| Maximum Height                   | 3330                                                    |
| Wheelbase                        | 3815                                                    |
| Front Overhang                   | 1673                                                    |
| Rear Overhang                    | 2232                                                    |
| Front Track Width                | 1904                                                    |
| Rear Track Width                 | 1650                                                    |
| Inner Height                     | 1910                                                    |
| Weights (kg)                     |                                                         |
| Gross Vehicle Weight             | 10400                                                   |
| Curb Weight                      | 6130-7770                                               |
| Front Axle Capacity              | 4000                                                    |
| Rear Axle Capacity               | 6400                                                    |
| Engine                           | 0400                                                    |
| Model                            | 4HK1-TCC (Euro 2)                                       |
| Type                             | Commonrail Turbo Diesel Intercooler                     |
| Cylinders                        | 4                                                       |
|                                  |                                                         |
| Displacement (cc)                | 5193                                                    |
| Maximum Power (PS/rpm)           | 175 / 2600                                              |
| Maximum Torque (Nm/rpm (Kgm/rpm) | (500 /1600-2600)                                        |
| Transmission                     | 101171111777 011                                        |
| Model                            | ISUZU MZZ-6U                                            |
| Number of Gears, Type            | 6 Forward, 1 Reverse, Overdrive                         |
| Final Gear Ratio                 | 4,777                                                   |
| Clutch                           | Hydraulic Actuated With Diaphram S and Single Dry Plate |
| Steering System                  | Hydraulic, Tilt and Telescopic                          |
| Minimum Turning Radius (mm)      | 7610                                                    |
| Gradeability (%)                 | 38,7                                                    |
| Tyres                            | 235/75 R17,5                                            |
| Suspensions                      |                                                         |
| Front                            | Parabolic Steel Alloy Leaf Springs                      |
| Rear                             | Air Suspension                                          |
| Brake System                     |                                                         |
| Front / Rear                     | Disc / Disc                                             |
| System                           | Full Air Brake System with ABS, Dua<br>Auto-adjusted    |
| Parking Brake                    | Air Actuated, Operating on Rear Axle                    |
| Auxiliary Brake                  | Vacuum Assisted Exhaust Brake and                       |
| , walley Diano                   | Retarder                                                |
| Fuel Tank                        |                                                         |
| Fuel Tank Capacity (It)          | 190                                                     |
| Fuel Tank Cap Lock               | S                                                       |
| Luggage Compartment              |                                                         |
| Luggage Capacity (m3)            | 4,2                                                     |
| Carpet Covering                  | S                                                       |
| Luggage Compartment Lighting     | S                                                       |
| Central Locking System           | Opt                                                     |
| Interior Luggage Racks           | S                                                       |
| Electrical System                | 24V - 100A                                              |
| Nominal Voltage                  | 24V                                                     |
| Battery                          | 24V (2x12V)-125 Ah                                      |
| Starter Engine                   | 24V - 4.5kW                                             |
|                                  | 217 7,0107                                              |
| Passenger Capacity               |                                                         |
|                                  | From (26 + c + d) To (33 + c + d)                       |