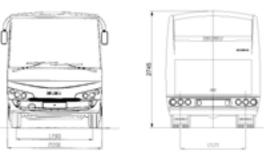

### VISIGO

DIZIV V<mark>ISIGO</mark>ODIZIV V<mark>ISIGO</mark>ODIZIV

| TECHNICAL SPECIFICATIONS                                                                                                                                                                                                                                                                              | VISIGO                                                                                                                                                                                       |
|-------------------------------------------------------------------------------------------------------------------------------------------------------------------------------------------------------------------------------------------------------------------------------------------------------|----------------------------------------------------------------------------------------------------------------------------------------------------------------------------------------------|
| Dimensions (mm)                                                                                                                                                                                                                                                                                       |                                                                                                                                                                                              |
| Maximum Length                                                                                                                                                                                                                                                                                        | 9560                                                                                                                                                                                         |
| Maximum Width                                                                                                                                                                                                                                                                                         | 2454                                                                                                                                                                                         |
| Maximum Height                                                                                                                                                                                                                                                                                        | 3368 (Inc. A/C)                                                                                                                                                                              |
| Wheelbase                                                                                                                                                                                                                                                                                             | 4660                                                                                                                                                                                         |
| Front Overhang                                                                                                                                                                                                                                                                                        | 1890                                                                                                                                                                                         |
| Rear Overhang                                                                                                                                                                                                                                                                                         | 3010                                                                                                                                                                                         |
| Front Track Width                                                                                                                                                                                                                                                                                     | 2012                                                                                                                                                                                         |
| Rear Track Width                                                                                                                                                                                                                                                                                      | 1751                                                                                                                                                                                         |
| Inner Height                                                                                                                                                                                                                                                                                          | max.: 1950                                                                                                                                                                                   |
| Weights (kg)                                                                                                                                                                                                                                                                                          |                                                                                                                                                                                              |
| Gross Vehicle Weight                                                                                                                                                                                                                                                                                  | 14000                                                                                                                                                                                        |
| Curb Weight                                                                                                                                                                                                                                                                                           | 8890                                                                                                                                                                                         |
| Front Axle Capacity                                                                                                                                                                                                                                                                                   | 5000                                                                                                                                                                                         |
| Rear Axle Capacity                                                                                                                                                                                                                                                                                    | 9440                                                                                                                                                                                         |
| Engine                                                                                                                                                                                                                                                                                                |                                                                                                                                                                                              |
| Model                                                                                                                                                                                                                                                                                                 | ISUZU 4HK1E2S (Euro 2)                                                                                                                                                                       |
| Туре                                                                                                                                                                                                                                                                                                  | Commonrail Turbo Diesel Intercooler                                                                                                                                                          |
| Cylinders                                                                                                                                                                                                                                                                                             | 4                                                                                                                                                                                            |
| Displacement (cc)                                                                                                                                                                                                                                                                                     | 5193                                                                                                                                                                                         |
| Maximum Power (PS/rpm)                                                                                                                                                                                                                                                                                | 210 / 2600                                                                                                                                                                                   |
| Maximum Torque (Nm/rpm)                                                                                                                                                                                                                                                                               | 637 /1600-2600                                                                                                                                                                               |
| Transmission                                                                                                                                                                                                                                                                                          |                                                                                                                                                                                              |
| Model                                                                                                                                                                                                                                                                                                 | ISUZU MZW-6F                                                                                                                                                                                 |
| Number of Gears, Type                                                                                                                                                                                                                                                                                 | 6 Forward, 1 Reverse, Overdrive                                                                                                                                                              |
| Final Gear Ratio                                                                                                                                                                                                                                                                                      | 5,86                                                                                                                                                                                         |
| Clutch                                                                                                                                                                                                                                                                                                | Hydraulic Actuated With Diaphram Spring and Single Dry Plate                                                                                                                                 |
| Steering System                                                                                                                                                                                                                                                                                       | Hydraulic, Tilt and Telescopic                                                                                                                                                               |
| Minimum Turning Radius (mm)                                                                                                                                                                                                                                                                           | 7100                                                                                                                                                                                         |
| Gradeability (%)                                                                                                                                                                                                                                                                                      | 38,8                                                                                                                                                                                         |
| Tyres                                                                                                                                                                                                                                                                                                 | 265/70 R19,5                                                                                                                                                                                 |
| Suspensions                                                                                                                                                                                                                                                                                           |                                                                                                                                                                                              |
| Front                                                                                                                                                                                                                                                                                                 | Air Suspension - 2 Air Bellows<br>Independent Suspension                                                                                                                                     |
| Rear                                                                                                                                                                                                                                                                                                  | Air Suspension - 4 Air Bellows                                                                                                                                                               |
| Kneeling System                                                                                                                                                                                                                                                                                       | S                                                                                                                                                                                            |
| Brake System                                                                                                                                                                                                                                                                                          |                                                                                                                                                                                              |
|                                                                                                                                                                                                                                                                                                       |                                                                                                                                                                                              |
| Front / Rear                                                                                                                                                                                                                                                                                          | Disc / Disc                                                                                                                                                                                  |
|                                                                                                                                                                                                                                                                                                       |                                                                                                                                                                                              |
| Front / Rear<br>System                                                                                                                                                                                                                                                                                | Full Air Brake System with ABS, Dual Circuit Auto-adjusted                                                                                                                                   |
| Front / Rear                                                                                                                                                                                                                                                                                          | Full Air Brake System with ABS, Dual Circuit                                                                                                                                                 |
| Front / Rear<br>System<br>Parking Brake<br>Auxiliary Brake                                                                                                                                                                                                                                            | Full Air Brake System with ABS, Dual Circuit<br>Auto-adjusted<br>Air Actuated, Operating on Rear Axle                                                                                        |
| Front / Rear<br>System<br>Parking Brake                                                                                                                                                                                                                                                               | Full Air Brake System with ABS, Dual Circuit<br>Auto-adjusted<br>Air Actuated, Operating on Rear Axle                                                                                        |
| Front / Rear System Parking Brake Auxiliary Brake Fuel Tank                                                                                                                                                                                                                                           | Full Air Brake System with ABS, Dual Circuit<br>Auto-adjusted Air Actuated, Operating on Rear Axle Exhaust Brake and Retarder                                                                |
| Front / Rear System  Parking Brake Auxiliary Brake Fuel Tank Fuel Tank Capacity (It) Fuel Tank Cap Lock                                                                                                                                                                                               | Full Air Brake System with ABS, Dual Circuit<br>Auto-adjusted Air Actuated, Operating on Rear Axle Exhaust Brake and Retarder                                                                |
| Front / Rear System  Parking Brake Auxiliary Brake Fuel Tank Fuel Tank Capacity (It) Fuel Tank Cap Lock Luggage Compartment                                                                                                                                                                           | Full Air Brake System with ABS, Dual Circuit<br>Auto-adjusted Air Actuated, Operating on Rear Axle Exhaust Brake and Retarder                                                                |
| Front / Rear System  Parking Brake Auxiliary Brake Fuel Tank Fuel Tank Capacity (It) Fuel Tank Cap Lock Luggage Compartment Luggage Capacity (m3)                                                                                                                                                     | Full Air Brake System with ABS, Dual Circuit<br>Auto-adjusted Air Actuated, Operating on Rear Axle Exhaust Brake and Retarder  250 S                                                         |
| Front / Rear System  Parking Brake Auxiliary Brake Fuel Tank Fuel Tank Capacity (It) Fuel Tank Cap Lock Luggage Compartment Luggage Capacity (m3) Carpet Covering                                                                                                                                     | Full Air Brake System with ABS, Dual Circuit Auto-adjusted Air Actuated, Operating on Rear Axle Exhaust Brake and Retarder  250 S 5,5 S                                                      |
| Front / Rear System  Parking Brake Auxiliary Brake Fuel Tank Fuel Tank Capacity (It) Fuel Tank Cap Lock Lugage Compartment Luggage Capacity (m3) Carpet Covering Luggage Compartment Lighting                                                                                                         | Full Air Brake System with ABS, Dual Circuit Auto-adjusted Air Actuated, Operating on Rear Axle Exhaust Brake and Retarder  250 S 5,5 S                                                      |
| Front / Rear System  Parking Brake Auxiliary Brake Fuel Tank Fuel Tank Capacity (It) Fuel Tank Cap Lock Lugage Compartment Luggage Capacity (m3) Carpet Covering Luggage Compartment Lighting Central Locking System                                                                                  | Full Air Brake System with ABS, Dual Circuit Auto-adjusted Air Actuated, Operating on Rear Axle Exhaust Brake and Retarder  250 S 5,5 S                                                      |
| Front / Rear System  Parking Brake Auxiliary Brake Fuel Tank Fuel Tank Capacity (It) Fuel Tank Cap Lock Lugage Compartment Luggage Capacity (m3) Carpet Covering Luggage Compartment Lighting Central Locking System Interior Luggage Racks                                                           | Full Air Brake System with ABS, Dual Circuit Auto-adjusted Air Actuated, Operating on Rear Axle Exhaust Brake and Retarder  250 S  5,5 S S Opt                                               |
| Front / Rear System  Parking Brake Auxiliary Brake Fuel Tank Fuel Tank Capacity (It) Fuel Tank Cap Lock Lugage Compartment Luggage Capacity (m3) Carpet Covering Luggage Compartment Lighting Central Locking System Interior Luggage Racks Electrical System                                         | Full Air Brake System with ABS, Dual Circuit Auto-adjusted Air Actuated, Operating on Rear Axle Exhaust Brake and Retarder  250 S  5,5 S S Opt S 24V - 80A (2 units)                         |
| Front / Rear System  Parking Brake Auxiliary Brake Fuel Tank Fuel Tank Capacity (It) Fuel Tank Cap Lock Luggage Compartment Luggage Capacity (m3) Carpet Covering Luggage Compartment Lighting Central Locking System Interior Luggage Racks Electrical System Nominal Voltage                        | Full Air Brake System with ABS, Dual Circuit Auto-adjusted Air Actuated, Operating on Rear Axle Exhaust Brake and Retarder  250 S 5,5 S S Copt S 24V - 80A (2 units)                         |
| Front / Rear System  Parking Brake Auxiliary Brake Fuel Tank Fuel Tank Capacity (It) Fuel Tank Cap Lock Lugage Compartment Luggage Capacity (m3) Carpet Covering Luggage Compartment Lighting Central Locking System Interior Luggage Racks Electrical System Nominal Voltage Battery                 | Full Air Brake System with ABS, Dual Circuit Auto-adjusted Air Actuated, Operating on Rear Axle Exhaust Brake and Retarder  250 S 5,5 S S Copt S 24V - 80A (2 units) 24V 24V (2x12V) -150 Ah |
| Front / Rear System  Parking Brake Auxiliary Brake Fuel Tank Fuel Tank Capacity (It) Fuel Tank Cap Lock Luggage Compartment Luggage Capacity (m3) Carpet Covering Luggage Compartment Lighting Central Locking System Interior Luggage Racks Electrical System Nominal Voltage Battery Starter Engine | Full Air Brake System with ABS, Dual Circuit Auto-adjusted Air Actuated, Operating on Rear Axle Exhaust Brake and Retarder  250 S  5,5 S S Copt S  24V - 80A (2 units)                       |
| Front / Rear System  Parking Brake Auxiliary Brake Fuel Tank Fuel Tank Capacity (It) Fuel Tank Cap Lock Lugage Compartment Luggage Capacity (m3) Carpet Covering Luggage Compartment Lighting Central Locking System Interior Luggage Racks Electrical System Nominal Voltage Battery                 | Full Air Brake System with ABS, Dual Circui Auto-adjusted Air Actuated, Operating on Rear Axle Exhaust Brake and Retarder  250 S 5,5 S S Opt S 24V - 80A (2 units) 24V 24V (2x12V) -150 Ah   |