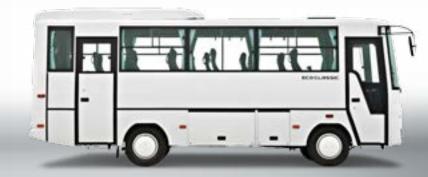

TURQUOISE

|--|

| TECHNICAL SPECIFICATIONS         | TURQUOISE                                               |
|----------------------------------|---------------------------------------------------------|
| Dimensions (mm)                  |                                                         |
| Maximum Length                   | 7720                                                    |
| Maximum Width                    | 2320                                                    |
| Maximum Height                   | 3330                                                    |
| Wheelbase                        | 3815                                                    |
| Front Overhang                   | 1673                                                    |
| Rear Overhang                    | 2232                                                    |
| Front Track Width                | 1904                                                    |
| Rear Track Width                 | 1650                                                    |
| Inner Height                     | 1910                                                    |
| Weights (kg)                     |                                                         |
| Gross Vehicle Weight             | 10400                                                   |
| Curb Weight                      | 6130-7770                                               |
| Front Axle Capacity              | 4000                                                    |
| Rear Axle Capacity               | 6400                                                    |
| Engine                           | 0400                                                    |
| Model                            | 4HK1-TCC (Euro 2)                                       |
| Type                             | Commonrail Turbo Diesel Intercooler                     |
| Cylinders                        | 4                                                       |
|                                  |                                                         |
| Displacement (cc)                | 5193                                                    |
| Maximum Power (PS/rpm)           | 175 / 2600                                              |
| Maximum Torque (Nm/rpm (Kgm/rpm) | (500 /1600-2600)                                        |
| Transmission                     | 101171111777 011                                        |
| Model                            | ISUZU MZZ-6U                                            |
| Number of Gears, Type            | 6 Forward, 1 Reverse, Overdrive                         |
| Final Gear Ratio                 | 4,777                                                   |
| Clutch                           | Hydraulic Actuated With Diaphram S and Single Dry Plate |
| Steering System                  | Hydraulic, Tilt and Telescopic                          |
| Minimum Turning Radius (mm)      | 7610                                                    |
| Gradeability (%)                 | 38,7                                                    |
| Tyres                            | 235/75 R17,5                                            |
| Suspensions                      |                                                         |
| Front                            | Parabolic Steel Alloy Leaf Springs                      |
| Rear                             | Air Suspension                                          |
| Brake System                     |                                                         |
| Front / Rear                     | Disc / Disc                                             |
| System                           | Full Air Brake System with ABS, Dua<br>Auto-adjusted    |
| Parking Brake                    | Air Actuated, Operating on Rear Axle                    |
| Auxiliary Brake                  | Vacuum Assisted Exhaust Brake and                       |
| , walley Diano                   | Retarder                                                |
| Fuel Tank                        |                                                         |
| Fuel Tank Capacity (It)          | 190                                                     |
| Fuel Tank Cap Lock               | S                                                       |
| Luggage Compartment              |                                                         |
| Luggage Capacity (m3)            | 4,2                                                     |
| Carpet Covering                  | S                                                       |
| Luggage Compartment Lighting     | S                                                       |
| Central Locking System           | Opt                                                     |
| Interior Luggage Racks           | S                                                       |
| Electrical System                | 24V - 100A                                              |
| Nominal Voltage                  | 24V                                                     |
| Battery                          | 24V (2x12V)-125 Ah                                      |
| Starter Engine                   | 24V - 4.5kW                                             |
|                                  | 217 7,0107                                              |
| Passenger Capacity               |                                                         |
|                                  | From (26 + c + d) To (33 + c + d)                       |