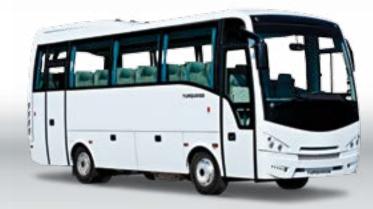

TURQUOISE

|--|

| TECHNICAL SPECIFICATIONS         | TURQUOISE                                               |
|----------------------------------|---------------------------------------------------------|
| Dimensions (mm)                  |                                                         |
| Maximum Length                   | 7720                                                    |
| Maximum Width                    | 2320                                                    |
| Maximum Height                   | 3330                                                    |
| Wheelbase                        | 3815                                                    |
| Front Overhang                   | 1673                                                    |
| Rear Overhang                    | 2232                                                    |
| Front Track Width                | 1904                                                    |
| Rear Track Width                 | 1650                                                    |
| Inner Height                     | 1910                                                    |
| Weights (kg)                     |                                                         |
| Gross Vehicle Weight             | 10400                                                   |
| Curb Weight                      | 6130-7770                                               |
| Front Axle Capacity              | 4000                                                    |
| Rear Axle Capacity               | 6400                                                    |
| Engine                           | 0400                                                    |
| Model                            | 4HK1-TCC (Euro 2)                                       |
| Type                             | Commonrail Turbo Diesel Intercooler                     |
| Cylinders                        | 4                                                       |
|                                  |                                                         |
| Displacement (cc)                | 5193                                                    |
| Maximum Power (PS/rpm)           | 175 / 2600                                              |
| Maximum Torque (Nm/rpm (Kgm/rpm) | (500 /1600-2600)                                        |
| Transmission                     | 101171111777 011                                        |
| Model                            | ISUZU MZZ-6U                                            |
| Number of Gears, Type            | 6 Forward, 1 Reverse, Overdrive                         |
| Final Gear Ratio                 | 4,777                                                   |
| Clutch                           | Hydraulic Actuated With Diaphram S and Single Dry Plate |
| Steering System                  | Hydraulic, Tilt and Telescopic                          |
| Minimum Turning Radius (mm)      | 7610                                                    |
| Gradeability (%)                 | 38,7                                                    |
| Tyres                            | 235/75 R17,5                                            |
| Suspensions                      |                                                         |
| Front                            | Parabolic Steel Alloy Leaf Springs                      |
| Rear                             | Air Suspension                                          |
| Brake System                     |                                                         |
| Front / Rear                     | Disc / Disc                                             |
| System                           | Full Air Brake System with ABS, Dua<br>Auto-adjusted    |
| Parking Brake                    | Air Actuated, Operating on Rear Axle                    |
| Auxiliary Brake                  | Vacuum Assisted Exhaust Brake and                       |
| , walley Diano                   | Retarder                                                |
| Fuel Tank                        |                                                         |
| Fuel Tank Capacity (It)          | 190                                                     |
| Fuel Tank Cap Lock               | S                                                       |
| Luggage Compartment              |                                                         |
| Luggage Capacity (m3)            | 4,2                                                     |
| Carpet Covering                  | S                                                       |
| Luggage Compartment Lighting     | S                                                       |
| Central Locking System           | Opt                                                     |
| Interior Luggage Racks           | S                                                       |
| Electrical System                | 24V - 100A                                              |
| Nominal Voltage                  | 24V                                                     |
| Battery                          | 24V (2x12V)-125 Ah                                      |
| Starter Engine                   | 24V - 4.5kW                                             |
|                                  | 217 7,0107                                              |
| Passenger Capacity               |                                                         |
|                                  | From (26 + c + d) To (33 + c + d)                       |