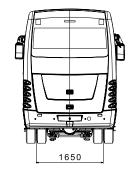

TURQUOISE

|--|

| TECHNICAL SPECIFICATIONS         | TURQUOISE                                               |
|----------------------------------|---------------------------------------------------------|
| Dimensions (mm)                  |                                                         |
| Maximum Length                   | 7720                                                    |
| Maximum Width                    | 2320                                                    |
| Maximum Height                   | 3330                                                    |
| Wheelbase                        | 3815                                                    |
| Front Overhang                   | 1673                                                    |
| Rear Overhang                    | 2232                                                    |
| Front Track Width                | 1904                                                    |
| Rear Track Width                 | 1650                                                    |
| Inner Height                     | 1910                                                    |
| Weights (kg)                     |                                                         |
| Gross Vehicle Weight             | 10400                                                   |
| Curb Weight                      | 6130-7770                                               |
| Front Axle Capacity              | 4000                                                    |
| Rear Axle Capacity               | 6400                                                    |
| Engine                           | 0400                                                    |
| Model                            | 4HK1-TCC (Euro 2)                                       |
| Type                             | Commonrail Turbo Diesel Intercooler                     |
| Cylinders                        | 4                                                       |
|                                  |                                                         |
| Displacement (cc)                | 5193                                                    |
| Maximum Power (PS/rpm)           | 175 / 2600                                              |
| Maximum Torque (Nm/rpm (Kgm/rpm) | (500 /1600-2600)                                        |
| Transmission                     | 101171111777 011                                        |
| Model                            | ISUZU MZZ-6U                                            |
| Number of Gears, Type            | 6 Forward, 1 Reverse, Overdrive                         |
| Final Gear Ratio                 | 4,777                                                   |
| Clutch                           | Hydraulic Actuated With Diaphram S and Single Dry Plate |
| Steering System                  | Hydraulic, Tilt and Telescopic                          |
| Minimum Turning Radius (mm)      | 7610                                                    |
| Gradeability (%)                 | 38,7                                                    |
| Tyres                            | 235/75 R17,5                                            |
| Suspensions                      |                                                         |
| Front                            | Parabolic Steel Alloy Leaf Springs                      |
| Rear                             | Air Suspension                                          |
| Brake System                     |                                                         |
| Front / Rear                     | Disc / Disc                                             |
| System                           | Full Air Brake System with ABS, Dua<br>Auto-adjusted    |
| Parking Brake                    | Air Actuated, Operating on Rear Axle                    |
| Auxiliary Brake                  | Vacuum Assisted Exhaust Brake and                       |
| , walley Diano                   | Retarder                                                |
| Fuel Tank                        |                                                         |
| Fuel Tank Capacity (It)          | 190                                                     |
| Fuel Tank Cap Lock               | S                                                       |
| Luggage Compartment              |                                                         |
| Luggage Capacity (m3)            | 4,2                                                     |
| Carpet Covering                  | S                                                       |
| Luggage Compartment Lighting     | S                                                       |
| Central Locking System           | Opt                                                     |
| Interior Luggage Racks           | S                                                       |
| Electrical System                | 24V - 100A                                              |
| Nominal Voltage                  | 24V                                                     |
| Battery                          | 24V (2x12V)-125 Ah                                      |
| Starter Engine                   | 24V - 4.5kW                                             |
|                                  | 217 7,0107                                              |
| Passenger Capacity               |                                                         |
|                                  | From (26 + c + d) To (33 + c + d)                       |