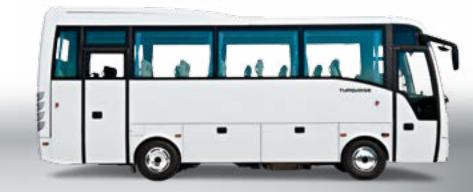

TURQUOISE

|--|

| TECHNICAL SPECIFICATIONS         | TURQUOISE                                               |
|----------------------------------|---------------------------------------------------------|
| Dimensions (mm)                  |                                                         |
| Maximum Length                   | 7720                                                    |
| Maximum Width                    | 2320                                                    |
| Maximum Height                   | 3330                                                    |
| Wheelbase                        | 3815                                                    |
| Front Overhang                   | 1673                                                    |
| Rear Overhang                    | 2232                                                    |
| Front Track Width                | 1904                                                    |
| Rear Track Width                 | 1650                                                    |
| Inner Height                     | 1910                                                    |
| Weights (kg)                     |                                                         |
| Gross Vehicle Weight             | 10400                                                   |
| Curb Weight                      | 6130-7770                                               |
| Front Axle Capacity              | 4000                                                    |
| Rear Axle Capacity               | 6400                                                    |
| Engine                           | 0400                                                    |
| Model                            | 4HK1-TCC (Euro 2)                                       |
| Type                             | Commonrail Turbo Diesel Intercooler                     |
| Cylinders                        | 4                                                       |
|                                  |                                                         |
| Displacement (cc)                | 5193                                                    |
| Maximum Power (PS/rpm)           | 175 / 2600                                              |
| Maximum Torque (Nm/rpm (Kgm/rpm) | (500 /1600-2600)                                        |
| Transmission                     | 101171111777 011                                        |
| Model                            | ISUZU MZZ-6U                                            |
| Number of Gears, Type            | 6 Forward, 1 Reverse, Overdrive                         |
| Final Gear Ratio                 | 4,777                                                   |
| Clutch                           | Hydraulic Actuated With Diaphram S and Single Dry Plate |
| Steering System                  | Hydraulic, Tilt and Telescopic                          |
| Minimum Turning Radius (mm)      | 7610                                                    |
| Gradeability (%)                 | 38,7                                                    |
| Tyres                            | 235/75 R17,5                                            |
| Suspensions                      |                                                         |
| Front                            | Parabolic Steel Alloy Leaf Springs                      |
| Rear                             | Air Suspension                                          |
| Brake System                     |                                                         |
| Front / Rear                     | Disc / Disc                                             |
| System                           | Full Air Brake System with ABS, Dua<br>Auto-adjusted    |
| Parking Brake                    | Air Actuated, Operating on Rear Axle                    |
| Auxiliary Brake                  | Vacuum Assisted Exhaust Brake and                       |
| , walley Diano                   | Retarder                                                |
| Fuel Tank                        |                                                         |
| Fuel Tank Capacity (It)          | 190                                                     |
| Fuel Tank Cap Lock               | S                                                       |
| Luggage Compartment              |                                                         |
| Luggage Capacity (m3)            | 4,2                                                     |
| Carpet Covering                  | S                                                       |
| Luggage Compartment Lighting     | S                                                       |
| Central Locking System           | Opt                                                     |
| Interior Luggage Racks           | S                                                       |
| Electrical System                | 24V - 100A                                              |
| Nominal Voltage                  | 24V                                                     |
| Battery                          | 24V (2x12V)-125 Ah                                      |
| Starter Engine                   | 24V - 4.5kW                                             |
|                                  | 217 7,0107                                              |
| Passenger Capacity               |                                                         |
|                                  | From (26 + c + d) To (33 + c + d)                       |