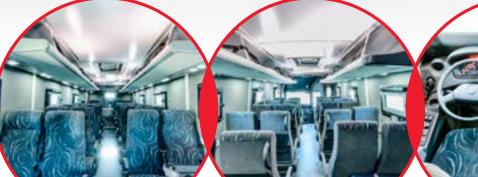

| Interior                                     |                                                           |
|----------------------------------------------|-----------------------------------------------------------|
| Driver Seat                                  |                                                           |
| Driver's Seat                                | Ergonomic, Air Operated, Adjustable                       |
| Overhead Locker For Driver                   | S                                                         |
| Driver's Window                              | Automatic, Anti-mist Heater                               |
| Front Door Window                            | Double Glazing                                            |
| Windscreen Blind                             | S (Electrically Controlled Optional)                      |
| Electrically Controlled Side Rear Mirrors    | S                                                         |
| Heated Long Arm Mirrors                      | S                                                         |
| Close-proximity Exterior Mirror              | S                                                         |
| Crew Seat                                    | S                                                         |
| Overhead Locker For Crew                     | S                                                         |
| Passenger Seats                              |                                                           |
| Seat Upholstery                              | Fabric (S) / Leather (Opt)                                |
| Service Sets (Hostess Button, Reading Lamps) | S                                                         |
| Reclining                                    | S                                                         |
| Side Sliding                                 | S                                                         |
| Footrests                                    | Opt                                                       |
| Armrests                                     | Aisle Side                                                |
| Seat Back Magazine Net                       | S                                                         |
| Seat Back Tray                               | S                                                         |
| Safety Belts                                 | 2 Points (S) / 3 Points (Opt)                             |
| Passenger Compartment                        |                                                           |
| Ceiling Upholstery                           | Fabric                                                    |
| Side Wall Upholstery                         | Fabric                                                    |
| Floor Covering                               | Carpet on Vinyl Floor                                     |
| Interior Lighting                            | Continuous on Ceiling                                     |
| Reading Lamps For Passenger Seats            | S                                                         |
| Audio & Visual                               |                                                           |
| Multimedia Set                               | S<br>(MP3, DVD, Navigation, USB, 7 inch Touch<br>Screen ) |
| Trip Computer                                | S                                                         |
| Speaker                                      | S                                                         |
| Microphone & Amplifier                       | S                                                         |
| Monitor / LCD                                | S                                                         |
| TV tuner                                     | Opt                                                       |
| Cool Box (Dashboard)                         | S                                                         |
| Refrigerator (Front or Rear)                 | Opt                                                       |
| Water Boiler (Tea/Coffee Set)                | Front (S) / Rear Combi (Opt)                              |