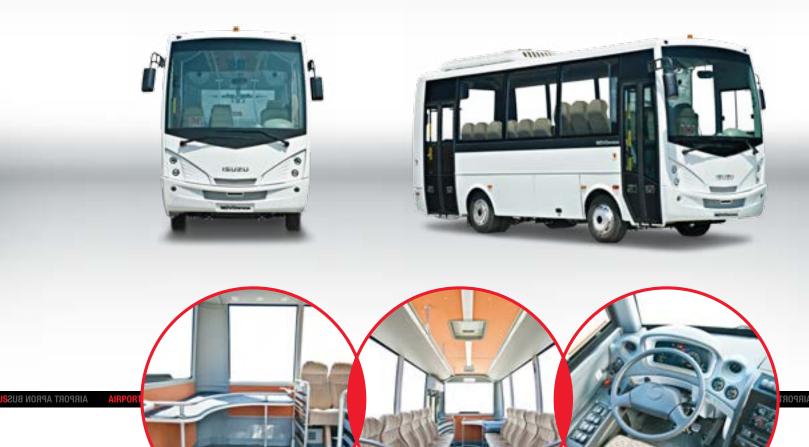

### VISIGO

DIZIV V<mark>ISIGO</mark>ODIZIV V<mark>ISIGO</mark>ODIZIV

| TECHNICAL SPECIFICATIONS                                                                                                                                                                                                                                                                              | VISIGO                                                                                                                                                                                       |
|-------------------------------------------------------------------------------------------------------------------------------------------------------------------------------------------------------------------------------------------------------------------------------------------------------|----------------------------------------------------------------------------------------------------------------------------------------------------------------------------------------------|
| Dimensions (mm)                                                                                                                                                                                                                                                                                       |                                                                                                                                                                                              |
| Maximum Length                                                                                                                                                                                                                                                                                        | 9560                                                                                                                                                                                         |
| Maximum Width                                                                                                                                                                                                                                                                                         | 2454                                                                                                                                                                                         |
| Maximum Height                                                                                                                                                                                                                                                                                        | 3368 (Inc. A/C)                                                                                                                                                                              |
| Wheelbase                                                                                                                                                                                                                                                                                             | 4660                                                                                                                                                                                         |
| Front Overhang                                                                                                                                                                                                                                                                                        | 1890                                                                                                                                                                                         |
| Rear Overhang                                                                                                                                                                                                                                                                                         | 3010                                                                                                                                                                                         |
| Front Track Width                                                                                                                                                                                                                                                                                     | 2012                                                                                                                                                                                         |
| Rear Track Width                                                                                                                                                                                                                                                                                      | 1751                                                                                                                                                                                         |
| Inner Height                                                                                                                                                                                                                                                                                          | max.: 1950                                                                                                                                                                                   |
| Weights (kg)                                                                                                                                                                                                                                                                                          |                                                                                                                                                                                              |
| Gross Vehicle Weight                                                                                                                                                                                                                                                                                  | 14000                                                                                                                                                                                        |
| Curb Weight                                                                                                                                                                                                                                                                                           | 8890                                                                                                                                                                                         |
| Front Axle Capacity                                                                                                                                                                                                                                                                                   | 5000                                                                                                                                                                                         |
| Rear Axle Capacity                                                                                                                                                                                                                                                                                    | 9440                                                                                                                                                                                         |
| Engine                                                                                                                                                                                                                                                                                                |                                                                                                                                                                                              |
| Model                                                                                                                                                                                                                                                                                                 | ISUZU 4HK1E2S (Euro 2)                                                                                                                                                                       |
| Туре                                                                                                                                                                                                                                                                                                  | Commonrail Turbo Diesel Intercooler                                                                                                                                                          |
| Cylinders                                                                                                                                                                                                                                                                                             | 4                                                                                                                                                                                            |
| Displacement (cc)                                                                                                                                                                                                                                                                                     | 5193                                                                                                                                                                                         |
| Maximum Power (PS/rpm)                                                                                                                                                                                                                                                                                | 210 / 2600                                                                                                                                                                                   |
| Maximum Torque (Nm/rpm)                                                                                                                                                                                                                                                                               | 637 /1600-2600                                                                                                                                                                               |
| Transmission                                                                                                                                                                                                                                                                                          |                                                                                                                                                                                              |
| Model                                                                                                                                                                                                                                                                                                 | ISUZU MZW-6F                                                                                                                                                                                 |
| Number of Gears, Type                                                                                                                                                                                                                                                                                 | 6 Forward, 1 Reverse, Overdrive                                                                                                                                                              |
| Final Gear Ratio                                                                                                                                                                                                                                                                                      | 5,86                                                                                                                                                                                         |
| Clutch                                                                                                                                                                                                                                                                                                | Hydraulic Actuated With Diaphram Spring and Single Dry Plate                                                                                                                                 |
| Steering System                                                                                                                                                                                                                                                                                       | Hydraulic, Tilt and Telescopic                                                                                                                                                               |
| Minimum Turning Radius (mm)                                                                                                                                                                                                                                                                           | 7100                                                                                                                                                                                         |
| Gradeability (%)                                                                                                                                                                                                                                                                                      | 38,8                                                                                                                                                                                         |
| Tyres                                                                                                                                                                                                                                                                                                 | 265/70 R19,5                                                                                                                                                                                 |
| Suspensions                                                                                                                                                                                                                                                                                           |                                                                                                                                                                                              |
| Front                                                                                                                                                                                                                                                                                                 | Air Suspension - 2 Air Bellows<br>Independent Suspension                                                                                                                                     |
| Rear                                                                                                                                                                                                                                                                                                  | Air Suspension - 4 Air Bellows                                                                                                                                                               |
| Kneeling System                                                                                                                                                                                                                                                                                       | S                                                                                                                                                                                            |
| Brake System                                                                                                                                                                                                                                                                                          |                                                                                                                                                                                              |
|                                                                                                                                                                                                                                                                                                       |                                                                                                                                                                                              |
| Front / Rear                                                                                                                                                                                                                                                                                          | Disc / Disc                                                                                                                                                                                  |
|                                                                                                                                                                                                                                                                                                       |                                                                                                                                                                                              |
| Front / Rear<br>System                                                                                                                                                                                                                                                                                | Full Air Brake System with ABS, Dual Circuit Auto-adjusted                                                                                                                                   |
| Front / Rear                                                                                                                                                                                                                                                                                          | Full Air Brake System with ABS, Dual Circuit                                                                                                                                                 |
| Front / Rear<br>System<br>Parking Brake<br>Auxiliary Brake                                                                                                                                                                                                                                            | Full Air Brake System with ABS, Dual Circuit<br>Auto-adjusted<br>Air Actuated, Operating on Rear Axle                                                                                        |
| Front / Rear<br>System<br>Parking Brake                                                                                                                                                                                                                                                               | Full Air Brake System with ABS, Dual Circuit<br>Auto-adjusted<br>Air Actuated, Operating on Rear Axle                                                                                        |
| Front / Rear System Parking Brake Auxiliary Brake Fuel Tank                                                                                                                                                                                                                                           | Full Air Brake System with ABS, Dual Circuit<br>Auto-adjusted Air Actuated, Operating on Rear Axle Exhaust Brake and Retarder                                                                |
| Front / Rear System  Parking Brake Auxiliary Brake Fuel Tank Fuel Tank Capacity (It) Fuel Tank Cap Lock                                                                                                                                                                                               | Full Air Brake System with ABS, Dual Circuit<br>Auto-adjusted Air Actuated, Operating on Rear Axle Exhaust Brake and Retarder                                                                |
| Front / Rear System  Parking Brake Auxiliary Brake Fuel Tank Fuel Tank Capacity (It) Fuel Tank Cap Lock Luggage Compartment                                                                                                                                                                           | Full Air Brake System with ABS, Dual Circuit<br>Auto-adjusted Air Actuated, Operating on Rear Axle Exhaust Brake and Retarder                                                                |
| Front / Rear System  Parking Brake Auxiliary Brake Fuel Tank Fuel Tank Capacity (It) Fuel Tank Cap Lock Luggage Compartment Luggage Capacity (m3)                                                                                                                                                     | Full Air Brake System with ABS, Dual Circuit<br>Auto-adjusted Air Actuated, Operating on Rear Axle Exhaust Brake and Retarder  250 S                                                         |
| Front / Rear System  Parking Brake Auxiliary Brake Fuel Tank Fuel Tank Capacity (It) Fuel Tank Cap Lock Luggage Compartment Luggage Capacity (m3) Carpet Covering                                                                                                                                     | Full Air Brake System with ABS, Dual Circuit Auto-adjusted Air Actuated, Operating on Rear Axle Exhaust Brake and Retarder  250 S 5,5 S                                                      |
| Front / Rear System  Parking Brake Auxiliary Brake Fuel Tank Fuel Tank Capacity (It) Fuel Tank Cap Lock Lugage Compartment Luggage Capacity (m3) Carpet Covering Luggage Compartment Lighting                                                                                                         | Full Air Brake System with ABS, Dual Circuit Auto-adjusted Air Actuated, Operating on Rear Axle Exhaust Brake and Retarder  250 S 5,5 S                                                      |
| Front / Rear System  Parking Brake Auxiliary Brake Fuel Tank Fuel Tank Capacity (It) Fuel Tank Cap Lock Lugage Compartment Luggage Capacity (m3) Carpet Covering Luggage Compartment Lighting Central Locking System                                                                                  | Full Air Brake System with ABS, Dual Circuit Auto-adjusted Air Actuated, Operating on Rear Axle Exhaust Brake and Retarder  250 S 5,5 S                                                      |
| Front / Rear System  Parking Brake Auxiliary Brake Fuel Tank Fuel Tank Capacity (It) Fuel Tank Cap Lock Lugage Compartment Luggage Capacity (m3) Carpet Covering Luggage Compartment Lighting Central Locking System Interior Luggage Racks                                                           | Full Air Brake System with ABS, Dual Circuit Auto-adjusted Air Actuated, Operating on Rear Axle Exhaust Brake and Retarder  250 S  5,5 S S Opt                                               |
| Front / Rear System  Parking Brake Auxiliary Brake Fuel Tank Fuel Tank Capacity (It) Fuel Tank Cap Lock Lugage Compartment Luggage Capacity (m3) Carpet Covering Luggage Compartment Lighting Central Locking System Interior Luggage Racks Electrical System                                         | Full Air Brake System with ABS, Dual Circuit Auto-adjusted Air Actuated, Operating on Rear Axle Exhaust Brake and Retarder  250 S  5,5 S S Opt S 24V - 80A (2 units)                         |
| Front / Rear System  Parking Brake Auxiliary Brake Fuel Tank Fuel Tank Capacity (It) Fuel Tank Cap Lock Luggage Compartment Luggage Capacity (m3) Carpet Covering Luggage Compartment Lighting Central Locking System Interior Luggage Racks Electrical System Nominal Voltage                        | Full Air Brake System with ABS, Dual Circuit Auto-adjusted Air Actuated, Operating on Rear Axle Exhaust Brake and Retarder  250 S 5,5 S S Copt S 24V - 80A (2 units)                         |
| Front / Rear System  Parking Brake Auxiliary Brake Fuel Tank Fuel Tank Capacity (It) Fuel Tank Cap Lock Lugage Compartment Luggage Capacity (m3) Carpet Covering Luggage Compartment Lighting Central Locking System Interior Luggage Racks Electrical System Nominal Voltage Battery                 | Full Air Brake System with ABS, Dual Circuit Auto-adjusted Air Actuated, Operating on Rear Axle Exhaust Brake and Retarder  250 S 5,5 S S Copt S 24V - 80A (2 units) 24V 24V (2x12V) -150 Ah |
| Front / Rear System  Parking Brake Auxiliary Brake Fuel Tank Fuel Tank Capacity (It) Fuel Tank Cap Lock Luggage Compartment Luggage Capacity (m3) Carpet Covering Luggage Compartment Lighting Central Locking System Interior Luggage Racks Electrical System Nominal Voltage Battery Starter Engine | Full Air Brake System with ABS, Dual Circuit Auto-adjusted Air Actuated, Operating on Rear Axle Exhaust Brake and Retarder  250 S  5,5 S S Copt S  24V - 80A (2 units)                       |
| Front / Rear System  Parking Brake Auxiliary Brake Fuel Tank Fuel Tank Capacity (It) Fuel Tank Cap Lock Lugage Compartment Luggage Capacity (m3) Carpet Covering Luggage Compartment Lighting Central Locking System Interior Luggage Racks Electrical System Nominal Voltage Battery                 | Full Air Brake System with ABS, Dual Circui Auto-adjusted Air Actuated, Operating on Rear Axle Exhaust Brake and Retarder  250 S 5,5 S S Opt S 24V - 80A (2 units) 24V 24V (2x12V) -150 Ah   |

| Interior                                     |                                                           |
|----------------------------------------------|-----------------------------------------------------------|
| Driver Seat                                  |                                                           |
| Driver's Seat                                | Ergonomic, Air Operated, Adjustable                       |
| Overhead Locker For Driver                   | S                                                         |
| Driver's Window                              | Automatic, Anti-mist Heater                               |
| Front Door Window                            | Double Glazing                                            |
| Windscreen Blind                             | S (Electrically Controlled Optional)                      |
| Electrically Controlled Side Rear Mirrors    | S                                                         |
| Heated Long Arm Mirrors                      | S                                                         |
| Close-proximity Exterior Mirror              | S                                                         |
| Crew Seat                                    | S                                                         |
| Overhead Locker For Crew                     | S                                                         |
| Passenger Seats                              |                                                           |
| Seat Upholstery                              | Fabric (S) / Leather (Opt)                                |
| Service Sets (Hostess Button, Reading Lamps) | S                                                         |
| Reclining                                    | S                                                         |
| Side Sliding                                 | S                                                         |
| Footrests                                    | Opt                                                       |
| Armrests                                     | Aisle Side                                                |
| Seat Back Magazine Net                       | S                                                         |
| Seat Back Tray                               | S                                                         |
| Safety Belts                                 | 2 Points (S) / 3 Points (Opt)                             |
| Passenger Compartment                        |                                                           |
| Ceiling Upholstery                           | Fabric                                                    |
| Side Wall Upholstery                         | Fabric                                                    |
| Floor Covering                               | Carpet on Vinyl Floor                                     |
| Interior Lighting                            | Continuous on Ceiling                                     |
| Reading Lamps For Passenger Seats            | S                                                         |
| Audio & Visual                               |                                                           |
| Multimedia Set                               | S<br>(MP3, DVD, Navigation, USB, 7 inch Touch<br>Screen ) |
| Trip Computer                                | S                                                         |
| Speaker                                      | S                                                         |
| Microphone & Amplifier                       | S                                                         |
| Monitor / LCD                                | S                                                         |
| TV tuner                                     | Opt                                                       |
| Cool Box (Dashboard)                         | S                                                         |
| Refrigerator (Front or Rear)                 | Opt                                                       |
| Water Boiler (Tea/Coffee Set)                | Front (S) / Rear Combi (Opt)                              |