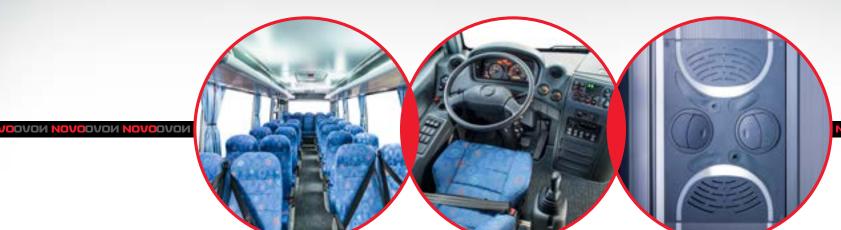

| EQUIPMENTS                                              |                                        |
|---------------------------------------------------------|----------------------------------------|
| Heating and Ventilation                                 |                                        |
| Digital Control Board For Heating and Cooling           | S                                      |
| Pre-heater                                              | S (Webasto - 16 KW)                    |
| Air-blowing Type Heater (Front)                         | S                                      |
| Full Automatic Heating and Cooling                      | S                                      |
| Other                                                   | Convector Heater                       |
| Air Conditioner                                         | Digital Air Conditioner (24400 kcal/h) |
| A/C Dashboard Unit For Driver                           | S                                      |
| Air Conditioner With Heater                             | S                                      |
| Safety & Driving Comfort                                |                                        |
| Cruise Control                                          | Opt                                    |
| Speed Limitor                                           | S                                      |
| Tachograph                                              | Digital Tachograph (S) / MTCO (Opt)    |
| Retarder                                                | S (Pedal Control)                      |
| ABS                                                     | S                                      |
| ASR                                                     | S                                      |
| Rear view camera                                        | S                                      |
| Parking Sensor                                          | S                                      |
| Immobiliser                                             | S                                      |
| Auto-fire Extinguishing System In Engine<br>Compartment | Opt                                    |
| Fire Sensor And Warning System In Engine Compartment    | S                                      |
| Roof Emergency Exit & Ventilation Hatch                 | S                                      |
| Exterior                                                |                                        |
| Side Stripe Stickers                                    | Opt                                    |
| Metallic Colour                                         | Opt                                    |
| Roof Spoiler                                            | S                                      |
| Doors                                                   |                                        |
| Front Door                                              | Single Wing, Pneumatic, Outward Swing  |
| Rear Door                                               | Single Wing, Pneumatic, Outward Swing  |
| Remote Control                                          | S (Both Doors)                         |
| Passenger Window                                        | Single Piece                           |
| Double Glazing                                          | S                                      |
| Ski Box Brackets and Sockets                            | Opt                                    |
| Trailer Towing System                                   | Opt                                    |
| Towing Hook                                             | S (Front and Rear)                     |
| Daytime Running Lamp, DRL                               | S (LED)                                |
| High mount stop lamp                                    | S                                      |
| Fog Lamp                                                | S                                      |
| Reverse Gear Warning Beeper                             | S                                      |

| Interior                                     |                                                           |
|----------------------------------------------|-----------------------------------------------------------|
| Driver Seat                                  |                                                           |
| Driver's Seat                                | Ergonomic, Air Operated, Adjustable                       |
| Overhead Locker For Driver                   | S                                                         |
| Driver's Window                              | Automatic, Anti-mist Heater                               |
| Front Door Window                            | Double Glazing                                            |
| Windscreen Blind                             | S (Electrically Controlled Optional)                      |
| Electrically Controlled Side Rear Mirrors    | S                                                         |
| Heated Long Arm Mirrors                      | S                                                         |
| Close-proximity Exterior Mirror              | S                                                         |
| Crew Seat                                    | S                                                         |
| Overhead Locker For Crew                     | S                                                         |
| Passenger Seats                              |                                                           |
| Seat Upholstery                              | Fabric (S) / Leather (Opt)                                |
| Service Sets (Hostess Button, Reading Lamps) | S                                                         |
| Reclining                                    | S                                                         |
| Side Sliding                                 | S                                                         |
| Footrests                                    | Opt                                                       |
| Armrests                                     | Aisle Side                                                |
| Seat Back Magazine Net                       | S                                                         |
| Seat Back Tray                               | S                                                         |
| Safety Belts                                 | 2 Points (S) / 3 Points (Opt)                             |
| Passenger Compartment                        |                                                           |
| Ceiling Upholstery                           | Fabric                                                    |
| Side Wall Upholstery                         | Fabric                                                    |
| Floor Covering                               | Carpet on Vinyl Floor                                     |
| Interior Lighting                            | Continuous on Ceiling                                     |
| Reading Lamps For Passenger Seats            | S                                                         |
| Audio & Visual                               |                                                           |
| Multimedia Set                               | S<br>(MP3, DVD, Navigation, USB, 7 inch Touch<br>Screen ) |
| Trip Computer                                | S                                                         |
| Speaker                                      | S                                                         |
| Microphone & Amplifier                       | S                                                         |
| Monitor / LCD                                | S                                                         |
| TV tuner                                     | Opt                                                       |
| Cool Box (Dashboard)                         | S                                                         |
| Refrigerator (Front or Rear)                 | Opt                                                       |
| Water Boiler (Tea/Coffee Set)                | Front (S) / Rear Combi (Opt)                              |