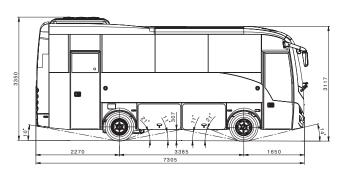

TURQUOISE

|--|

| TECHNICAL SPECIFICATIONS         | TURQUOISE                                               |
|----------------------------------|---------------------------------------------------------|
| Dimensions (mm)                  |                                                         |
| Maximum Length                   | 7720                                                    |
| Maximum Width                    | 2320                                                    |
| Maximum Height                   | 3330                                                    |
| Wheelbase                        | 3815                                                    |
| Front Overhang                   | 1673                                                    |
| Rear Overhang                    | 2232                                                    |
| Front Track Width                | 1904                                                    |
| Rear Track Width                 | 1650                                                    |
| Inner Height                     | 1910                                                    |
| Weights (kg)                     |                                                         |
| Gross Vehicle Weight             | 10400                                                   |
| Curb Weight                      | 6130-7770                                               |
| Front Axle Capacity              | 4000                                                    |
| Rear Axle Capacity               | 6400                                                    |
| Engine                           | 0400                                                    |
| Model                            | 4HK1-TCC (Euro 2)                                       |
| Type                             | Commonrail Turbo Diesel Intercooler                     |
| Cylinders                        | 4                                                       |
|                                  |                                                         |
| Displacement (cc)                | 5193                                                    |
| Maximum Power (PS/rpm)           | 175 / 2600                                              |
| Maximum Torque (Nm/rpm (Kgm/rpm) | (500 /1600-2600)                                        |
| Transmission                     | 101171111777 011                                        |
| Model                            | ISUZU MZZ-6U                                            |
| Number of Gears, Type            | 6 Forward, 1 Reverse, Overdrive                         |
| Final Gear Ratio                 | 4,777                                                   |
| Clutch                           | Hydraulic Actuated With Diaphram S and Single Dry Plate |
| Steering System                  | Hydraulic, Tilt and Telescopic                          |
| Minimum Turning Radius (mm)      | 7610                                                    |
| Gradeability (%)                 | 38,7                                                    |
| Tyres                            | 235/75 R17,5                                            |
| Suspensions                      |                                                         |
| Front                            | Parabolic Steel Alloy Leaf Springs                      |
| Rear                             | Air Suspension                                          |
| Brake System                     |                                                         |
| Front / Rear                     | Disc / Disc                                             |
| System                           | Full Air Brake System with ABS, Dua<br>Auto-adjusted    |
| Parking Brake                    | Air Actuated, Operating on Rear Axle                    |
| Auxiliary Brake                  | Vacuum Assisted Exhaust Brake and                       |
| , walley Diano                   | Retarder                                                |
| Fuel Tank                        |                                                         |
| Fuel Tank Capacity (It)          | 190                                                     |
| Fuel Tank Cap Lock               | S                                                       |
| Luggage Compartment              |                                                         |
| Luggage Capacity (m3)            | 4,2                                                     |
| Carpet Covering                  | S                                                       |
| Luggage Compartment Lighting     | S                                                       |
| Central Locking System           | Opt                                                     |
| Interior Luggage Racks           | S                                                       |
| Electrical System                | 24V - 100A                                              |
| Nominal Voltage                  | 24V                                                     |
| Battery                          | 24V (2x12V)-125 Ah                                      |
| Starter Engine                   | 24V - 4.5kW                                             |
|                                  | 217 7,0107                                              |
| Passenger Capacity               |                                                         |
|                                  | From (26 + c + d) To (33 + c + d)                       |