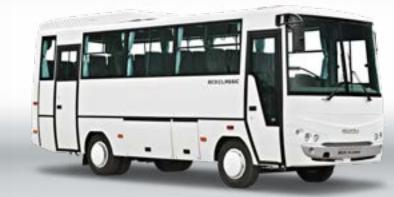

TURQUOISE

|--|

| TECHNICAL SPECIFICATIONS         | TURQUOISE                                               |
|----------------------------------|---------------------------------------------------------|
| Dimensions (mm)                  |                                                         |
| Maximum Length                   | 7720                                                    |
| Maximum Width                    | 2320                                                    |
| Maximum Height                   | 3330                                                    |
| Wheelbase                        | 3815                                                    |
| Front Overhang                   | 1673                                                    |
| Rear Overhang                    | 2232                                                    |
| Front Track Width                | 1904                                                    |
| Rear Track Width                 | 1650                                                    |
| Inner Height                     | 1910                                                    |
| Weights (kg)                     |                                                         |
| Gross Vehicle Weight             | 10400                                                   |
| Curb Weight                      | 6130-7770                                               |
| Front Axle Capacity              | 4000                                                    |
| Rear Axle Capacity               | 6400                                                    |
| Engine                           | 0400                                                    |
| Model                            | 4HK1-TCC (Euro 2)                                       |
| Type                             | Commonrail Turbo Diesel Intercooler                     |
| Cylinders                        | 4                                                       |
|                                  |                                                         |
| Displacement (cc)                | 5193                                                    |
| Maximum Power (PS/rpm)           | 175 / 2600                                              |
| Maximum Torque (Nm/rpm (Kgm/rpm) | (500 /1600-2600)                                        |
| Transmission                     | 101171111777 011                                        |
| Model                            | ISUZU MZZ-6U                                            |
| Number of Gears, Type            | 6 Forward, 1 Reverse, Overdrive                         |
| Final Gear Ratio                 | 4,777                                                   |
| Clutch                           | Hydraulic Actuated With Diaphram S and Single Dry Plate |
| Steering System                  | Hydraulic, Tilt and Telescopic                          |
| Minimum Turning Radius (mm)      | 7610                                                    |
| Gradeability (%)                 | 38,7                                                    |
| Tyres                            | 235/75 R17,5                                            |
| Suspensions                      |                                                         |
| Front                            | Parabolic Steel Alloy Leaf Springs                      |
| Rear                             | Air Suspension                                          |
| Brake System                     |                                                         |
| Front / Rear                     | Disc / Disc                                             |
| System                           | Full Air Brake System with ABS, Dua<br>Auto-adjusted    |
| Parking Brake                    | Air Actuated, Operating on Rear Axle                    |
| Auxiliary Brake                  | Vacuum Assisted Exhaust Brake and                       |
| , walley Diano                   | Retarder                                                |
| Fuel Tank                        |                                                         |
| Fuel Tank Capacity (It)          | 190                                                     |
| Fuel Tank Cap Lock               | S                                                       |
| Luggage Compartment              |                                                         |
| Luggage Capacity (m3)            | 4,2                                                     |
| Carpet Covering                  | S                                                       |
| Luggage Compartment Lighting     | S                                                       |
| Central Locking System           | Opt                                                     |
| Interior Luggage Racks           | S                                                       |
| Electrical System                | 24V - 100A                                              |
| Nominal Voltage                  | 24V                                                     |
| Battery                          | 24V (2x12V)-125 Ah                                      |
| Starter Engine                   | 24V - 4.5kW                                             |
|                                  | 217 7,0107                                              |
| Passenger Capacity               |                                                         |
|                                  | From (26 + c + d) To (33 + c + d)                       |