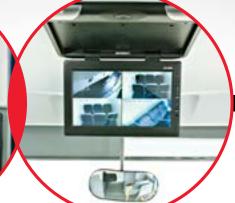

| Interior                                     |                                                           |
|----------------------------------------------|-----------------------------------------------------------|
| Driver Seat                                  |                                                           |
| Driver's Seat                                | Ergonomic, Air Operated, Adjustable                       |
| Overhead Locker For Driver                   | S                                                         |
| Driver's Window                              | Automatic, Anti-mist Heater                               |
| Front Door Window                            | Double Glazing                                            |
| Windscreen Blind                             | S (Electrically Controlled Optional)                      |
| Electrically Controlled Side Rear Mirrors    | S                                                         |
| Heated Long Arm Mirrors                      | S                                                         |
| Close-proximity Exterior Mirror              | S                                                         |
| Crew Seat                                    | S                                                         |
| Overhead Locker For Crew                     | S                                                         |
| Passenger Seats                              |                                                           |
| Seat Upholstery                              | Fabric (S) / Leather (Opt)                                |
| Service Sets (Hostess Button, Reading Lamps) | S                                                         |
| Reclining                                    | S                                                         |
| Side Sliding                                 | S                                                         |
| Footrests                                    | Opt                                                       |
| Armrests                                     | Aisle Side                                                |
| Seat Back Magazine Net                       | S                                                         |
| Seat Back Tray                               | S                                                         |
| Safety Belts                                 | 2 Points (S) / 3 Points (Opt)                             |
| Passenger Compartment                        |                                                           |
| Ceiling Upholstery                           | Fabric                                                    |
| Side Wall Upholstery                         | Fabric                                                    |
| Floor Covering                               | Carpet on Vinyl Floor                                     |
| Interior Lighting                            | Continuous on Ceiling                                     |
| Reading Lamps For Passenger Seats            | S                                                         |
| Audio & Visual                               |                                                           |
| Multimedia Set                               | S<br>(MP3, DVD, Navigation, USB, 7 inch Touch<br>Screen ) |
| Trip Computer                                | S                                                         |
| Speaker                                      | S                                                         |
| Microphone & Amplifier                       | S                                                         |
| Monitor / LCD                                | S                                                         |
| TV tuner                                     | Opt                                                       |
| Cool Box (Dashboard)                         | S                                                         |
| Refrigerator (Front or Rear)                 | Opt                                                       |
| Water Boiler (Tea/Coffee Set)                | Front (S) / Rear Combi (Opt)                              |