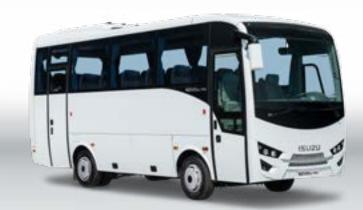

### VISIGO

DIZIV V<mark>ISIGO</mark>ODIZIV V<mark>ISIGO</mark>ODIZIV

| TECHNICAL SPECIFICATIONS                                                                                                                                                                                                                                                                              | VISIGO                                                                                                                                                                                       |
|-------------------------------------------------------------------------------------------------------------------------------------------------------------------------------------------------------------------------------------------------------------------------------------------------------|----------------------------------------------------------------------------------------------------------------------------------------------------------------------------------------------|
| Dimensions (mm)                                                                                                                                                                                                                                                                                       |                                                                                                                                                                                              |
| Maximum Length                                                                                                                                                                                                                                                                                        | 9560                                                                                                                                                                                         |
| Maximum Width                                                                                                                                                                                                                                                                                         | 2454                                                                                                                                                                                         |
| Maximum Height                                                                                                                                                                                                                                                                                        | 3368 (Inc. A/C)                                                                                                                                                                              |
| Wheelbase                                                                                                                                                                                                                                                                                             | 4660                                                                                                                                                                                         |
| Front Overhang                                                                                                                                                                                                                                                                                        | 1890                                                                                                                                                                                         |
| Rear Overhang                                                                                                                                                                                                                                                                                         | 3010                                                                                                                                                                                         |
| Front Track Width                                                                                                                                                                                                                                                                                     | 2012                                                                                                                                                                                         |
| Rear Track Width                                                                                                                                                                                                                                                                                      | 1751                                                                                                                                                                                         |
| Inner Height                                                                                                                                                                                                                                                                                          | max.: 1950                                                                                                                                                                                   |
| Weights (kg)                                                                                                                                                                                                                                                                                          |                                                                                                                                                                                              |
| Gross Vehicle Weight                                                                                                                                                                                                                                                                                  | 14000                                                                                                                                                                                        |
| Curb Weight                                                                                                                                                                                                                                                                                           | 8890                                                                                                                                                                                         |
| Front Axle Capacity                                                                                                                                                                                                                                                                                   | 5000                                                                                                                                                                                         |
| Rear Axle Capacity                                                                                                                                                                                                                                                                                    | 9440                                                                                                                                                                                         |
| Engine                                                                                                                                                                                                                                                                                                |                                                                                                                                                                                              |
| Model                                                                                                                                                                                                                                                                                                 | ISUZU 4HK1E2S (Euro 2)                                                                                                                                                                       |
| Туре                                                                                                                                                                                                                                                                                                  | Commonrail Turbo Diesel Intercooler                                                                                                                                                          |
| Cylinders                                                                                                                                                                                                                                                                                             | 4                                                                                                                                                                                            |
| Displacement (cc)                                                                                                                                                                                                                                                                                     | 5193                                                                                                                                                                                         |
| Maximum Power (PS/rpm)                                                                                                                                                                                                                                                                                | 210 / 2600                                                                                                                                                                                   |
| Maximum Torque (Nm/rpm)                                                                                                                                                                                                                                                                               | 637 /1600-2600                                                                                                                                                                               |
| Transmission                                                                                                                                                                                                                                                                                          |                                                                                                                                                                                              |
| Model                                                                                                                                                                                                                                                                                                 | ISUZU MZW-6F                                                                                                                                                                                 |
| Number of Gears, Type                                                                                                                                                                                                                                                                                 | 6 Forward, 1 Reverse, Overdrive                                                                                                                                                              |
| Final Gear Ratio                                                                                                                                                                                                                                                                                      | 5,86                                                                                                                                                                                         |
| Clutch                                                                                                                                                                                                                                                                                                | Hydraulic Actuated With Diaphram Spring and Single Dry Plate                                                                                                                                 |
| Steering System                                                                                                                                                                                                                                                                                       | Hydraulic, Tilt and Telescopic                                                                                                                                                               |
| Minimum Turning Radius (mm)                                                                                                                                                                                                                                                                           | 7100                                                                                                                                                                                         |
| Gradeability (%)                                                                                                                                                                                                                                                                                      | 38,8                                                                                                                                                                                         |
| Tyres                                                                                                                                                                                                                                                                                                 | 265/70 R19,5                                                                                                                                                                                 |
| Suspensions                                                                                                                                                                                                                                                                                           |                                                                                                                                                                                              |
| Front                                                                                                                                                                                                                                                                                                 | Air Suspension - 2 Air Bellows<br>Independent Suspension                                                                                                                                     |
| Rear                                                                                                                                                                                                                                                                                                  | Air Suspension - 4 Air Bellows                                                                                                                                                               |
| Kneeling System                                                                                                                                                                                                                                                                                       | S                                                                                                                                                                                            |
| Brake System                                                                                                                                                                                                                                                                                          |                                                                                                                                                                                              |
|                                                                                                                                                                                                                                                                                                       |                                                                                                                                                                                              |
| Front / Rear                                                                                                                                                                                                                                                                                          | Disc / Disc                                                                                                                                                                                  |
|                                                                                                                                                                                                                                                                                                       |                                                                                                                                                                                              |
| Front / Rear<br>System                                                                                                                                                                                                                                                                                | Full Air Brake System with ABS, Dual Circuit Auto-adjusted                                                                                                                                   |
| Front / Rear                                                                                                                                                                                                                                                                                          | Full Air Brake System with ABS, Dual Circuit                                                                                                                                                 |
| Front / Rear<br>System<br>Parking Brake<br>Auxiliary Brake                                                                                                                                                                                                                                            | Full Air Brake System with ABS, Dual Circuit<br>Auto-adjusted<br>Air Actuated, Operating on Rear Axle                                                                                        |
| Front / Rear<br>System<br>Parking Brake                                                                                                                                                                                                                                                               | Full Air Brake System with ABS, Dual Circuit<br>Auto-adjusted<br>Air Actuated, Operating on Rear Axle                                                                                        |
| Front / Rear System Parking Brake Auxiliary Brake Fuel Tank                                                                                                                                                                                                                                           | Full Air Brake System with ABS, Dual Circuit<br>Auto-adjusted Air Actuated, Operating on Rear Axle Exhaust Brake and Retarder                                                                |
| Front / Rear System  Parking Brake Auxiliary Brake Fuel Tank Fuel Tank Capacity (It) Fuel Tank Cap Lock                                                                                                                                                                                               | Full Air Brake System with ABS, Dual Circuit<br>Auto-adjusted Air Actuated, Operating on Rear Axle Exhaust Brake and Retarder                                                                |
| Front / Rear System  Parking Brake Auxiliary Brake Fuel Tank Fuel Tank Capacity (It) Fuel Tank Cap Lock Luggage Compartment                                                                                                                                                                           | Full Air Brake System with ABS, Dual Circuit<br>Auto-adjusted Air Actuated, Operating on Rear Axle Exhaust Brake and Retarder                                                                |
| Front / Rear System  Parking Brake Auxiliary Brake Fuel Tank Fuel Tank Capacity (It) Fuel Tank Cap Lock Luggage Compartment Luggage Capacity (m3)                                                                                                                                                     | Full Air Brake System with ABS, Dual Circuit<br>Auto-adjusted Air Actuated, Operating on Rear Axle Exhaust Brake and Retarder  250 S                                                         |
| Front / Rear System  Parking Brake Auxiliary Brake Fuel Tank Fuel Tank Capacity (It) Fuel Tank Cap Lock Luggage Compartment Luggage Capacity (m3) Carpet Covering                                                                                                                                     | Full Air Brake System with ABS, Dual Circuit Auto-adjusted Air Actuated, Operating on Rear Axle Exhaust Brake and Retarder  250 S 5,5 S                                                      |
| Front / Rear System  Parking Brake Auxiliary Brake Fuel Tank Fuel Tank Capacity (It) Fuel Tank Cap Lock Lugage Compartment Luggage Capacity (m3) Carpet Covering Luggage Compartment Lighting                                                                                                         | Full Air Brake System with ABS, Dual Circuit Auto-adjusted Air Actuated, Operating on Rear Axle Exhaust Brake and Retarder  250 S 5,5 S                                                      |
| Front / Rear System  Parking Brake Auxiliary Brake Fuel Tank Fuel Tank Capacity (It) Fuel Tank Cap Lock Lugage Compartment Luggage Capacity (m3) Carpet Covering Luggage Compartment Lighting Central Locking System                                                                                  | Full Air Brake System with ABS, Dual Circuit Auto-adjusted Air Actuated, Operating on Rear Axle Exhaust Brake and Retarder  250 S 5,5 S                                                      |
| Front / Rear System  Parking Brake Auxiliary Brake Fuel Tank Fuel Tank Capacity (It) Fuel Tank Cap Lock Lugage Compartment Luggage Capacity (m3) Carpet Covering Luggage Compartment Lighting Central Locking System Interior Luggage Racks                                                           | Full Air Brake System with ABS, Dual Circuit Auto-adjusted Air Actuated, Operating on Rear Axle Exhaust Brake and Retarder  250 S  5,5 S S Opt                                               |
| Front / Rear System  Parking Brake Auxiliary Brake Fuel Tank Fuel Tank Capacity (It) Fuel Tank Cap Lock Lugage Compartment Luggage Capacity (m3) Carpet Covering Luggage Compartment Lighting Central Locking System Interior Luggage Racks Electrical System                                         | Full Air Brake System with ABS, Dual Circuit Auto-adjusted Air Actuated, Operating on Rear Axle Exhaust Brake and Retarder  250 S  5,5 S S Opt S 24V - 80A (2 units)                         |
| Front / Rear System  Parking Brake Auxiliary Brake Fuel Tank Fuel Tank Capacity (It) Fuel Tank Cap Lock Luggage Compartment Luggage Capacity (m3) Carpet Covering Luggage Compartment Lighting Central Locking System Interior Luggage Racks Electrical System Nominal Voltage                        | Full Air Brake System with ABS, Dual Circuit Auto-adjusted Air Actuated, Operating on Rear Axle Exhaust Brake and Retarder  250 S 5,5 S S Copt S 24V - 80A (2 units)                         |
| Front / Rear System  Parking Brake Auxiliary Brake Fuel Tank Fuel Tank Capacity (It) Fuel Tank Cap Lock Lugage Compartment Luggage Capacity (m3) Carpet Covering Luggage Compartment Lighting Central Locking System Interior Luggage Racks Electrical System Nominal Voltage Battery                 | Full Air Brake System with ABS, Dual Circuit Auto-adjusted Air Actuated, Operating on Rear Axle Exhaust Brake and Retarder  250 S 5,5 S S Copt S 24V - 80A (2 units) 24V 24V (2x12V) -150 Ah |
| Front / Rear System  Parking Brake Auxiliary Brake Fuel Tank Fuel Tank Capacity (It) Fuel Tank Cap Lock Luggage Compartment Luggage Capacity (m3) Carpet Covering Luggage Compartment Lighting Central Locking System Interior Luggage Racks Electrical System Nominal Voltage Battery Starter Engine | Full Air Brake System with ABS, Dual Circuit Auto-adjusted Air Actuated, Operating on Rear Axle Exhaust Brake and Retarder  250 S  5,5 S S Copt S  24V - 80A (2 units)                       |
| Front / Rear System  Parking Brake Auxiliary Brake Fuel Tank Fuel Tank Capacity (It) Fuel Tank Cap Lock Lugage Compartment Luggage Capacity (m3) Carpet Covering Luggage Compartment Lighting Central Locking System Interior Luggage Racks Electrical System Nominal Voltage Battery                 | Full Air Brake System with ABS, Dual Circui Auto-adjusted Air Actuated, Operating on Rear Axle Exhaust Brake and Retarder  250 S 5,5 S S Opt S 24V - 80A (2 units) 24V 24V (2x12V) -150 Ah   |