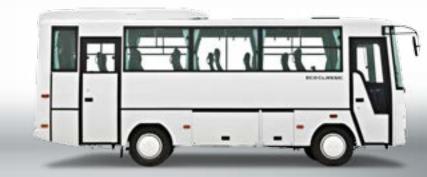

TURQUOISE

|--|

| TECHNICAL SPECIFICATIONS         | TURQUOISE                                               |
|----------------------------------|---------------------------------------------------------|
| Dimensions (mm)                  |                                                         |
| Maximum Length                   | 7720                                                    |
| Maximum Width                    | 2320                                                    |
| Maximum Height                   | 3330                                                    |
| Wheelbase                        | 3815                                                    |
| Front Overhang                   | 1673                                                    |
| Rear Overhang                    | 2232                                                    |
| Front Track Width                | 1904                                                    |
| Rear Track Width                 | 1650                                                    |
| Inner Height                     | 1910                                                    |
| Weights (kg)                     |                                                         |
| Gross Vehicle Weight             | 10400                                                   |
| Curb Weight                      | 6130-7770                                               |
| Front Axle Capacity              | 4000                                                    |
| Rear Axle Capacity               | 6400                                                    |
| Engine                           | 0400                                                    |
| Model                            | 4HK1-TCC (Euro 2)                                       |
| Type                             | Commonrail Turbo Diesel Intercooler                     |
| Cylinders                        | 4                                                       |
|                                  |                                                         |
| Displacement (cc)                | 5193                                                    |
| Maximum Power (PS/rpm)           | 175 / 2600                                              |
| Maximum Torque (Nm/rpm (Kgm/rpm) | (500 /1600-2600)                                        |
| Transmission                     | 101171111777 011                                        |
| Model                            | ISUZU MZZ-6U                                            |
| Number of Gears, Type            | 6 Forward, 1 Reverse, Overdrive                         |
| Final Gear Ratio                 | 4,777                                                   |
| Clutch                           | Hydraulic Actuated With Diaphram S and Single Dry Plate |
| Steering System                  | Hydraulic, Tilt and Telescopic                          |
| Minimum Turning Radius (mm)      | 7610                                                    |
| Gradeability (%)                 | 38,7                                                    |
| Tyres                            | 235/75 R17,5                                            |
| Suspensions                      |                                                         |
| Front                            | Parabolic Steel Alloy Leaf Springs                      |
| Rear                             | Air Suspension                                          |
| Brake System                     |                                                         |
| Front / Rear                     | Disc / Disc                                             |
| System                           | Full Air Brake System with ABS, Dua<br>Auto-adjusted    |
| Parking Brake                    | Air Actuated, Operating on Rear Axle                    |
| Auxiliary Brake                  | Vacuum Assisted Exhaust Brake and                       |
| , walley Diano                   | Retarder                                                |
| Fuel Tank                        |                                                         |
| Fuel Tank Capacity (It)          | 190                                                     |
| Fuel Tank Cap Lock               | S                                                       |
| Luggage Compartment              |                                                         |
| Luggage Capacity (m3)            | 4,2                                                     |
| Carpet Covering                  | S                                                       |
| Luggage Compartment Lighting     | S                                                       |
| Central Locking System           | Opt                                                     |
| Interior Luggage Racks           | S                                                       |
| Electrical System                | 24V - 100A                                              |
| Nominal Voltage                  | 24V                                                     |
| Battery                          | 24V (2x12V)-125 Ah                                      |
| Starter Engine                   | 24V - 4.5kW                                             |
|                                  | 217 7,0107                                              |
| Passenger Capacity               |                                                         |
|                                  | From (26 + c + d) To (33 + c + d)                       |