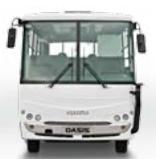

TURQUOISE

|--|

| TECHNICAL SPECIFICATIONS         | TURQUOISE                                               |
|----------------------------------|---------------------------------------------------------|
| Dimensions (mm)                  |                                                         |
| Maximum Length                   | 7720                                                    |
| Maximum Width                    | 2320                                                    |
| Maximum Height                   | 3330                                                    |
| Wheelbase                        | 3815                                                    |
| Front Overhang                   | 1673                                                    |
| Rear Overhang                    | 2232                                                    |
| Front Track Width                | 1904                                                    |
| Rear Track Width                 | 1650                                                    |
| Inner Height                     | 1910                                                    |
| Weights (kg)                     |                                                         |
| Gross Vehicle Weight             | 10400                                                   |
| Curb Weight                      | 6130-7770                                               |
| Front Axle Capacity              | 4000                                                    |
| Rear Axle Capacity               | 6400                                                    |
| Engine                           | 0400                                                    |
| Model                            | 4HK1-TCC (Euro 2)                                       |
| Type                             | Commonrail Turbo Diesel Intercooler                     |
| Cylinders                        | 4                                                       |
|                                  |                                                         |
| Displacement (cc)                | 5193                                                    |
| Maximum Power (PS/rpm)           | 175 / 2600                                              |
| Maximum Torque (Nm/rpm (Kgm/rpm) | (500 /1600-2600)                                        |
| Transmission                     | 101171111777 011                                        |
| Model                            | ISUZU MZZ-6U                                            |
| Number of Gears, Type            | 6 Forward, 1 Reverse, Overdrive                         |
| Final Gear Ratio                 | 4,777                                                   |
| Clutch                           | Hydraulic Actuated With Diaphram S and Single Dry Plate |
| Steering System                  | Hydraulic, Tilt and Telescopic                          |
| Minimum Turning Radius (mm)      | 7610                                                    |
| Gradeability (%)                 | 38,7                                                    |
| Tyres                            | 235/75 R17,5                                            |
| Suspensions                      |                                                         |
| Front                            | Parabolic Steel Alloy Leaf Springs                      |
| Rear                             | Air Suspension                                          |
| Brake System                     |                                                         |
| Front / Rear                     | Disc / Disc                                             |
| System                           | Full Air Brake System with ABS, Dua<br>Auto-adjusted    |
| Parking Brake                    | Air Actuated, Operating on Rear Axle                    |
| Auxiliary Brake                  | Vacuum Assisted Exhaust Brake and                       |
| , walley Diano                   | Retarder                                                |
| Fuel Tank                        |                                                         |
| Fuel Tank Capacity (It)          | 190                                                     |
| Fuel Tank Cap Lock               | S                                                       |
| Luggage Compartment              |                                                         |
| Luggage Capacity (m3)            | 4,2                                                     |
| Carpet Covering                  | S                                                       |
| Luggage Compartment Lighting     | S                                                       |
| Central Locking System           | Opt                                                     |
| Interior Luggage Racks           | S                                                       |
| Electrical System                | 24V - 100A                                              |
| Nominal Voltage                  | 24V                                                     |
| Battery                          | 24V (2x12V)-125 Ah                                      |
| Starter Engine                   | 24V - 4.5kW                                             |
|                                  | 217 7,0107                                              |
| Passenger Capacity               |                                                         |
|                                  | From (26 + c + d) To (33 + c + d)                       |