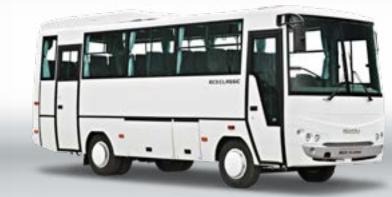

TURQUOISE

|--|

| TECHNICAL SPECIFICATIONS         | TURQUOISE                                               |
|----------------------------------|---------------------------------------------------------|
| Dimensions (mm)                  |                                                         |
| Maximum Length                   | 7720                                                    |
| Maximum Width                    | 2320                                                    |
| Maximum Height                   | 3330                                                    |
| Wheelbase                        | 3815                                                    |
| Front Overhang                   | 1673                                                    |
| Rear Overhang                    | 2232                                                    |
| Front Track Width                | 1904                                                    |
| Rear Track Width                 | 1650                                                    |
| Inner Height                     | 1910                                                    |
| Weights (kg)                     |                                                         |
| Gross Vehicle Weight             | 10400                                                   |
| Curb Weight                      | 6130-7770                                               |
| Front Axle Capacity              | 4000                                                    |
| Rear Axle Capacity               | 6400                                                    |
| Engine                           | 0400                                                    |
| Model                            | 4HK1-TCC (Euro 2)                                       |
| Type                             | Commonrail Turbo Diesel Intercooler                     |
| Cylinders                        | 4                                                       |
|                                  |                                                         |
| Displacement (cc)                | 5193                                                    |
| Maximum Power (PS/rpm)           | 175 / 2600                                              |
| Maximum Torque (Nm/rpm (Kgm/rpm) | (500 /1600-2600)                                        |
| Transmission                     | 101171111777 011                                        |
| Model                            | ISUZU MZZ-6U                                            |
| Number of Gears, Type            | 6 Forward, 1 Reverse, Overdrive                         |
| Final Gear Ratio                 | 4,777                                                   |
| Clutch                           | Hydraulic Actuated With Diaphram S and Single Dry Plate |
| Steering System                  | Hydraulic, Tilt and Telescopic                          |
| Minimum Turning Radius (mm)      | 7610                                                    |
| Gradeability (%)                 | 38,7                                                    |
| Tyres                            | 235/75 R17,5                                            |
| Suspensions                      |                                                         |
| Front                            | Parabolic Steel Alloy Leaf Springs                      |
| Rear                             | Air Suspension                                          |
| Brake System                     |                                                         |
| Front / Rear                     | Disc / Disc                                             |
| System                           | Full Air Brake System with ABS, Dua<br>Auto-adjusted    |
| Parking Brake                    | Air Actuated, Operating on Rear Axle                    |
| Auxiliary Brake                  | Vacuum Assisted Exhaust Brake and                       |
| , walley Diano                   | Retarder                                                |
| Fuel Tank                        |                                                         |
| Fuel Tank Capacity (It)          | 190                                                     |
| Fuel Tank Cap Lock               | S                                                       |
| Luggage Compartment              |                                                         |
| Luggage Capacity (m3)            | 4,2                                                     |
| Carpet Covering                  | S                                                       |
| Luggage Compartment Lighting     | S                                                       |
| Central Locking System           | Opt                                                     |
| Interior Luggage Racks           | S                                                       |
| Electrical System                | 24V - 100A                                              |
| Nominal Voltage                  | 24V                                                     |
| Battery                          | 24V (2x12V)-125 Ah                                      |
| Starter Engine                   | 24V - 4.5kW                                             |
|                                  | 217 7,0107                                              |
| Passenger Capacity               |                                                         |
|                                  | From (26 + c + d) To (33 + c + d)                       |