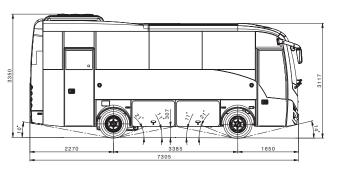

TURQUOISE

|--|

| TECHNICAL SPECIFICATIONS         | TURQUOISE                                               |
|----------------------------------|---------------------------------------------------------|
| Dimensions (mm)                  |                                                         |
| Maximum Length                   | 7720                                                    |
| Maximum Width                    | 2320                                                    |
| Maximum Height                   | 3330                                                    |
| Wheelbase                        | 3815                                                    |
| Front Overhang                   | 1673                                                    |
| Rear Overhang                    | 2232                                                    |
| Front Track Width                | 1904                                                    |
| Rear Track Width                 | 1650                                                    |
| Inner Height                     | 1910                                                    |
| Weights (kg)                     |                                                         |
| Gross Vehicle Weight             | 10400                                                   |
| Curb Weight                      | 6130-7770                                               |
| Front Axle Capacity              | 4000                                                    |
| Rear Axle Capacity               | 6400                                                    |
| Engine                           | 0400                                                    |
| Model                            | 4HK1-TCC (Euro 2)                                       |
| Type                             | Commonrail Turbo Diesel Intercooler                     |
| Cylinders                        | 4                                                       |
|                                  |                                                         |
| Displacement (cc)                | 5193                                                    |
| Maximum Power (PS/rpm)           | 175 / 2600                                              |
| Maximum Torque (Nm/rpm (Kgm/rpm) | (500 /1600-2600)                                        |
| Transmission                     | 101171111777 011                                        |
| Model                            | ISUZU MZZ-6U                                            |
| Number of Gears, Type            | 6 Forward, 1 Reverse, Overdrive                         |
| Final Gear Ratio                 | 4,777                                                   |
| Clutch                           | Hydraulic Actuated With Diaphram S and Single Dry Plate |
| Steering System                  | Hydraulic, Tilt and Telescopic                          |
| Minimum Turning Radius (mm)      | 7610                                                    |
| Gradeability (%)                 | 38,7                                                    |
| Tyres                            | 235/75 R17,5                                            |
| Suspensions                      |                                                         |
| Front                            | Parabolic Steel Alloy Leaf Springs                      |
| Rear                             | Air Suspension                                          |
| Brake System                     |                                                         |
| Front / Rear                     | Disc / Disc                                             |
| System                           | Full Air Brake System with ABS, Dua<br>Auto-adjusted    |
| Parking Brake                    | Air Actuated, Operating on Rear Axle                    |
| Auxiliary Brake                  | Vacuum Assisted Exhaust Brake and                       |
| , walley Diano                   | Retarder                                                |
| Fuel Tank                        |                                                         |
| Fuel Tank Capacity (It)          | 190                                                     |
| Fuel Tank Cap Lock               | S                                                       |
| Luggage Compartment              |                                                         |
| Luggage Capacity (m3)            | 4,2                                                     |
| Carpet Covering                  | S                                                       |
| Luggage Compartment Lighting     | S                                                       |
| Central Locking System           | Opt                                                     |
| Interior Luggage Racks           | S                                                       |
| Electrical System                | 24V - 100A                                              |
| Nominal Voltage                  | 24V                                                     |
| Battery                          | 24V (2x12V)-125 Ah                                      |
| Starter Engine                   | 24V - 4.5kW                                             |
|                                  | 217 7,0107                                              |
| Passenger Capacity               |                                                         |
|                                  | From (26 + c + d) To (33 + c + d)                       |