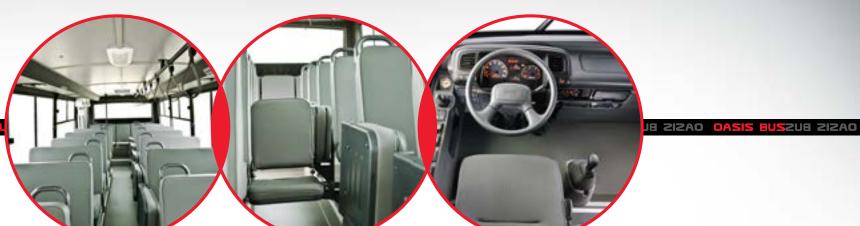

| Interior                                     |                                                           |
|----------------------------------------------|-----------------------------------------------------------|
| Driver Seat                                  |                                                           |
| Driver's Seat                                | Ergonomic, Air Operated, Adjustable                       |
| Overhead Locker For Driver                   | S                                                         |
| Driver's Window                              | Automatic, Anti-mist Heater                               |
| Front Door Window                            | Double Glazing                                            |
| Windscreen Blind                             | S (Electrically Controlled Optional)                      |
| Electrically Controlled Side Rear Mirrors    | S                                                         |
| Heated Long Arm Mirrors                      | S                                                         |
| Close-proximity Exterior Mirror              | S                                                         |
| Crew Seat                                    | S                                                         |
| Overhead Locker For Crew                     | S                                                         |
| Passenger Seats                              |                                                           |
| Seat Upholstery                              | Fabric (S) / Leather (Opt)                                |
| Service Sets (Hostess Button, Reading Lamps) | S                                                         |
| Reclining                                    | S                                                         |
| Side Sliding                                 | S                                                         |
| Footrests                                    | Opt                                                       |
| Armrests                                     | Aisle Side                                                |
| Seat Back Magazine Net                       | S                                                         |
| Seat Back Tray                               | S                                                         |
| Safety Belts                                 | 2 Points (S) / 3 Points (Opt)                             |
| Passenger Compartment                        |                                                           |
| Ceiling Upholstery                           | Fabric                                                    |
| Side Wall Upholstery                         | Fabric                                                    |
| Floor Covering                               | Carpet on Vinyl Floor                                     |
| Interior Lighting                            | Continuous on Ceiling                                     |
| Reading Lamps For Passenger Seats            | S                                                         |
| Audio & Visual                               |                                                           |
| Multimedia Set                               | S<br>(MP3, DVD, Navigation, USB, 7 inch Touch<br>Screen ) |
| Trip Computer                                | S                                                         |
| Speaker                                      | S                                                         |
| Microphone & Amplifier                       | S                                                         |
| Monitor / LCD                                | S                                                         |
| TV tuner                                     | Opt                                                       |
| Cool Box (Dashboard)                         | S                                                         |
| Refrigerator (Front or Rear)                 | Opt                                                       |
| Water Boiler (Tea/Coffee Set)                | Front (S) / Rear Combi (Opt)                              |