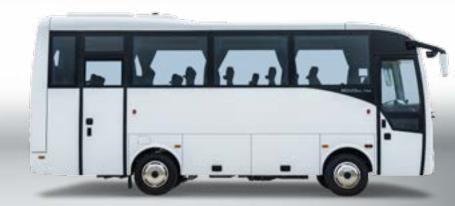

### VISIGO

DIZIV V<mark>ISIGO</mark>ODIZIV V<mark>ISIGO</mark>ODIZIV

| TECHNICAL SPECIFICATIONS                                                                                                                                                                                                                                                                              | VISIGO                                                                                                                                                                                       |
|-------------------------------------------------------------------------------------------------------------------------------------------------------------------------------------------------------------------------------------------------------------------------------------------------------|----------------------------------------------------------------------------------------------------------------------------------------------------------------------------------------------|
| Dimensions (mm)                                                                                                                                                                                                                                                                                       |                                                                                                                                                                                              |
| Maximum Length                                                                                                                                                                                                                                                                                        | 9560                                                                                                                                                                                         |
| Maximum Width                                                                                                                                                                                                                                                                                         | 2454                                                                                                                                                                                         |
| Maximum Height                                                                                                                                                                                                                                                                                        | 3368 (Inc. A/C)                                                                                                                                                                              |
| Wheelbase                                                                                                                                                                                                                                                                                             | 4660                                                                                                                                                                                         |
| Front Overhang                                                                                                                                                                                                                                                                                        | 1890                                                                                                                                                                                         |
| Rear Overhang                                                                                                                                                                                                                                                                                         | 3010                                                                                                                                                                                         |
| Front Track Width                                                                                                                                                                                                                                                                                     | 2012                                                                                                                                                                                         |
| Rear Track Width                                                                                                                                                                                                                                                                                      | 1751                                                                                                                                                                                         |
| Inner Height                                                                                                                                                                                                                                                                                          | max.: 1950                                                                                                                                                                                   |
| Weights (kg)                                                                                                                                                                                                                                                                                          |                                                                                                                                                                                              |
| Gross Vehicle Weight                                                                                                                                                                                                                                                                                  | 14000                                                                                                                                                                                        |
| Curb Weight                                                                                                                                                                                                                                                                                           | 8890                                                                                                                                                                                         |
| Front Axle Capacity                                                                                                                                                                                                                                                                                   | 5000                                                                                                                                                                                         |
| Rear Axle Capacity                                                                                                                                                                                                                                                                                    | 9440                                                                                                                                                                                         |
| Engine                                                                                                                                                                                                                                                                                                |                                                                                                                                                                                              |
| Model                                                                                                                                                                                                                                                                                                 | ISUZU 4HK1E2S (Euro 2)                                                                                                                                                                       |
| Туре                                                                                                                                                                                                                                                                                                  | Commonrail Turbo Diesel Intercooler                                                                                                                                                          |
| Cylinders                                                                                                                                                                                                                                                                                             | 4                                                                                                                                                                                            |
| Displacement (cc)                                                                                                                                                                                                                                                                                     | 5193                                                                                                                                                                                         |
| Maximum Power (PS/rpm)                                                                                                                                                                                                                                                                                | 210 / 2600                                                                                                                                                                                   |
| Maximum Torque (Nm/rpm)                                                                                                                                                                                                                                                                               | 637 /1600-2600                                                                                                                                                                               |
| Transmission                                                                                                                                                                                                                                                                                          |                                                                                                                                                                                              |
| Model                                                                                                                                                                                                                                                                                                 | ISUZU MZW-6F                                                                                                                                                                                 |
| Number of Gears, Type                                                                                                                                                                                                                                                                                 | 6 Forward, 1 Reverse, Overdrive                                                                                                                                                              |
| Final Gear Ratio                                                                                                                                                                                                                                                                                      | 5,86                                                                                                                                                                                         |
| Clutch                                                                                                                                                                                                                                                                                                | Hydraulic Actuated With Diaphram Spring and Single Dry Plate                                                                                                                                 |
| Steering System                                                                                                                                                                                                                                                                                       | Hydraulic, Tilt and Telescopic                                                                                                                                                               |
| Minimum Turning Radius (mm)                                                                                                                                                                                                                                                                           | 7100                                                                                                                                                                                         |
| Gradeability (%)                                                                                                                                                                                                                                                                                      | 38,8                                                                                                                                                                                         |
| Tyres                                                                                                                                                                                                                                                                                                 | 265/70 R19,5                                                                                                                                                                                 |
| Suspensions                                                                                                                                                                                                                                                                                           |                                                                                                                                                                                              |
| Front                                                                                                                                                                                                                                                                                                 | Air Suspension - 2 Air Bellows<br>Independent Suspension                                                                                                                                     |
| Rear                                                                                                                                                                                                                                                                                                  | Air Suspension - 4 Air Bellows                                                                                                                                                               |
| Kneeling System                                                                                                                                                                                                                                                                                       | S                                                                                                                                                                                            |
| Brake System                                                                                                                                                                                                                                                                                          |                                                                                                                                                                                              |
|                                                                                                                                                                                                                                                                                                       |                                                                                                                                                                                              |
| Front / Rear                                                                                                                                                                                                                                                                                          | Disc / Disc                                                                                                                                                                                  |
|                                                                                                                                                                                                                                                                                                       |                                                                                                                                                                                              |
| Front / Rear<br>System                                                                                                                                                                                                                                                                                | Full Air Brake System with ABS, Dual Circuit Auto-adjusted                                                                                                                                   |
| Front / Rear                                                                                                                                                                                                                                                                                          | Full Air Brake System with ABS, Dual Circuit                                                                                                                                                 |
| Front / Rear<br>System<br>Parking Brake<br>Auxiliary Brake                                                                                                                                                                                                                                            | Full Air Brake System with ABS, Dual Circuit<br>Auto-adjusted<br>Air Actuated, Operating on Rear Axle                                                                                        |
| Front / Rear<br>System<br>Parking Brake                                                                                                                                                                                                                                                               | Full Air Brake System with ABS, Dual Circuit<br>Auto-adjusted<br>Air Actuated, Operating on Rear Axle                                                                                        |
| Front / Rear System Parking Brake Auxiliary Brake Fuel Tank                                                                                                                                                                                                                                           | Full Air Brake System with ABS, Dual Circuit<br>Auto-adjusted Air Actuated, Operating on Rear Axle Exhaust Brake and Retarder                                                                |
| Front / Rear System  Parking Brake Auxiliary Brake Fuel Tank Fuel Tank Capacity (It) Fuel Tank Cap Lock                                                                                                                                                                                               | Full Air Brake System with ABS, Dual Circuit<br>Auto-adjusted Air Actuated, Operating on Rear Axle Exhaust Brake and Retarder                                                                |
| Front / Rear System  Parking Brake Auxiliary Brake Fuel Tank Fuel Tank Capacity (It) Fuel Tank Cap Lock Luggage Compartment                                                                                                                                                                           | Full Air Brake System with ABS, Dual Circuit<br>Auto-adjusted Air Actuated, Operating on Rear Axle Exhaust Brake and Retarder                                                                |
| Front / Rear System  Parking Brake Auxiliary Brake Fuel Tank Fuel Tank Capacity (It) Fuel Tank Cap Lock Luggage Compartment Luggage Capacity (m3)                                                                                                                                                     | Full Air Brake System with ABS, Dual Circuit<br>Auto-adjusted Air Actuated, Operating on Rear Axle Exhaust Brake and Retarder  250 S                                                         |
| Front / Rear System  Parking Brake Auxiliary Brake Fuel Tank Fuel Tank Capacity (It) Fuel Tank Cap Lock Luggage Compartment Luggage Capacity (m3) Carpet Covering                                                                                                                                     | Full Air Brake System with ABS, Dual Circuit Auto-adjusted Air Actuated, Operating on Rear Axle Exhaust Brake and Retarder  250 S 5,5 S                                                      |
| Front / Rear System  Parking Brake Auxiliary Brake Fuel Tank Fuel Tank Capacity (It) Fuel Tank Cap Lock Lugage Compartment Luggage Capacity (m3) Carpet Covering Luggage Compartment Lighting                                                                                                         | Full Air Brake System with ABS, Dual Circuit Auto-adjusted Air Actuated, Operating on Rear Axle Exhaust Brake and Retarder  250 S 5,5 S                                                      |
| Front / Rear System  Parking Brake Auxiliary Brake Fuel Tank Fuel Tank Capacity (It) Fuel Tank Cap Lock Lugage Compartment Luggage Capacity (m3) Carpet Covering Luggage Compartment Lighting Central Locking System                                                                                  | Full Air Brake System with ABS, Dual Circuit Auto-adjusted Air Actuated, Operating on Rear Axle Exhaust Brake and Retarder  250 S 5,5 S                                                      |
| Front / Rear System  Parking Brake Auxiliary Brake Fuel Tank Fuel Tank Capacity (It) Fuel Tank Cap Lock Lugage Compartment Luggage Capacity (m3) Carpet Covering Luggage Compartment Lighting Central Locking System Interior Luggage Racks                                                           | Full Air Brake System with ABS, Dual Circuit Auto-adjusted Air Actuated, Operating on Rear Axle Exhaust Brake and Retarder  250 S  5,5 S S Opt                                               |
| Front / Rear System  Parking Brake Auxiliary Brake Fuel Tank Fuel Tank Capacity (It) Fuel Tank Cap Lock Lugage Compartment Luggage Capacity (m3) Carpet Covering Luggage Compartment Lighting Central Locking System Interior Luggage Racks Electrical System                                         | Full Air Brake System with ABS, Dual Circuit Auto-adjusted Air Actuated, Operating on Rear Axle Exhaust Brake and Retarder  250 S  5,5 S S Opt S 24V - 80A (2 units)                         |
| Front / Rear System  Parking Brake Auxiliary Brake Fuel Tank Fuel Tank Capacity (It) Fuel Tank Cap Lock Luggage Compartment Luggage Capacity (m3) Carpet Covering Luggage Compartment Lighting Central Locking System Interior Luggage Racks Electrical System Nominal Voltage                        | Full Air Brake System with ABS, Dual Circuit Auto-adjusted Air Actuated, Operating on Rear Axle Exhaust Brake and Retarder  250 S 5,5 S S Copt S 24V - 80A (2 units)                         |
| Front / Rear System  Parking Brake Auxiliary Brake Fuel Tank Fuel Tank Capacity (It) Fuel Tank Cap Lock Lugage Compartment Luggage Capacity (m3) Carpet Covering Luggage Compartment Lighting Central Locking System Interior Luggage Racks Electrical System Nominal Voltage Battery                 | Full Air Brake System with ABS, Dual Circuit Auto-adjusted Air Actuated, Operating on Rear Axle Exhaust Brake and Retarder  250 S 5,5 S S Copt S 24V - 80A (2 units) 24V 24V (2x12V) -150 Ah |
| Front / Rear System  Parking Brake Auxiliary Brake Fuel Tank Fuel Tank Capacity (It) Fuel Tank Cap Lock Luggage Compartment Luggage Capacity (m3) Carpet Covering Luggage Compartment Lighting Central Locking System Interior Luggage Racks Electrical System Nominal Voltage Battery Starter Engine | Full Air Brake System with ABS, Dual Circuit Auto-adjusted Air Actuated, Operating on Rear Axle Exhaust Brake and Retarder  250 S  5,5 S S Copt S  24V - 80A (2 units)                       |
| Front / Rear System  Parking Brake Auxiliary Brake Fuel Tank Fuel Tank Capacity (It) Fuel Tank Cap Lock Lugage Compartment Luggage Capacity (m3) Carpet Covering Luggage Compartment Lighting Central Locking System Interior Luggage Racks Electrical System Nominal Voltage Battery                 | Full Air Brake System with ABS, Dual Circui Auto-adjusted Air Actuated, Operating on Rear Axle Exhaust Brake and Retarder  250 S 5,5 S S Opt S 24V - 80A (2 units) 24V 24V (2x12V) -150 Ah   |