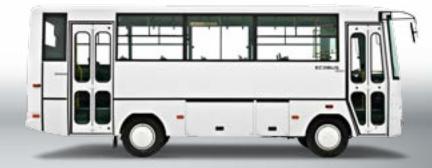

TURQUOISE

|--|

| TECHNICAL SPECIFICATIONS         | TURQUOISE                                               |
|----------------------------------|---------------------------------------------------------|
| Dimensions (mm)                  |                                                         |
| Maximum Length                   | 7720                                                    |
| Maximum Width                    | 2320                                                    |
| Maximum Height                   | 3330                                                    |
| Wheelbase                        | 3815                                                    |
| Front Overhang                   | 1673                                                    |
| Rear Overhang                    | 2232                                                    |
| Front Track Width                | 1904                                                    |
| Rear Track Width                 | 1650                                                    |
| Inner Height                     | 1910                                                    |
| Weights (kg)                     |                                                         |
| Gross Vehicle Weight             | 10400                                                   |
| Curb Weight                      | 6130-7770                                               |
| Front Axle Capacity              | 4000                                                    |
| Rear Axle Capacity               | 6400                                                    |
| Engine                           | 0400                                                    |
| Model                            | 4HK1-TCC (Euro 2)                                       |
| Type                             | Commonrail Turbo Diesel Intercooler                     |
| Cylinders                        | 4                                                       |
|                                  |                                                         |
| Displacement (cc)                | 5193                                                    |
| Maximum Power (PS/rpm)           | 175 / 2600                                              |
| Maximum Torque (Nm/rpm (Kgm/rpm) | (500 /1600-2600)                                        |
| Transmission                     | 101171111777 011                                        |
| Model                            | ISUZU MZZ-6U                                            |
| Number of Gears, Type            | 6 Forward, 1 Reverse, Overdrive                         |
| Final Gear Ratio                 | 4,777                                                   |
| Clutch                           | Hydraulic Actuated With Diaphram S and Single Dry Plate |
| Steering System                  | Hydraulic, Tilt and Telescopic                          |
| Minimum Turning Radius (mm)      | 7610                                                    |
| Gradeability (%)                 | 38,7                                                    |
| Tyres                            | 235/75 R17,5                                            |
| Suspensions                      |                                                         |
| Front                            | Parabolic Steel Alloy Leaf Springs                      |
| Rear                             | Air Suspension                                          |
| Brake System                     |                                                         |
| Front / Rear                     | Disc / Disc                                             |
| System                           | Full Air Brake System with ABS, Dua<br>Auto-adjusted    |
| Parking Brake                    | Air Actuated, Operating on Rear Axle                    |
| Auxiliary Brake                  | Vacuum Assisted Exhaust Brake and                       |
| , walley Diano                   | Retarder                                                |
| Fuel Tank                        |                                                         |
| Fuel Tank Capacity (It)          | 190                                                     |
| Fuel Tank Cap Lock               | S                                                       |
| Luggage Compartment              |                                                         |
| Luggage Capacity (m3)            | 4,2                                                     |
| Carpet Covering                  | S                                                       |
| Luggage Compartment Lighting     | S                                                       |
| Central Locking System           | Opt                                                     |
| Interior Luggage Racks           | S                                                       |
| Electrical System                | 24V - 100A                                              |
| Nominal Voltage                  | 24V                                                     |
| Battery                          | 24V (2x12V)-125 Ah                                      |
| Starter Engine                   | 24V - 4.5kW                                             |
|                                  | 217 7,0107                                              |
| Passenger Capacity               |                                                         |
|                                  | From (26 + c + d) To (33 + c + d)                       |