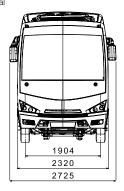

TURQUOISE

|--|

| TECHNICAL SPECIFICATIONS         | TURQUOISE                                               |
|----------------------------------|---------------------------------------------------------|
| Dimensions (mm)                  |                                                         |
| Maximum Length                   | 7720                                                    |
| Maximum Width                    | 2320                                                    |
| Maximum Height                   | 3330                                                    |
| Wheelbase                        | 3815                                                    |
| Front Overhang                   | 1673                                                    |
| Rear Overhang                    | 2232                                                    |
| Front Track Width                | 1904                                                    |
| Rear Track Width                 | 1650                                                    |
| Inner Height                     | 1910                                                    |
| Weights (kg)                     |                                                         |
| Gross Vehicle Weight             | 10400                                                   |
| Curb Weight                      | 6130-7770                                               |
| Front Axle Capacity              | 4000                                                    |
| Rear Axle Capacity               | 6400                                                    |
| Engine                           | 0400                                                    |
| Model                            | 4HK1-TCC (Euro 2)                                       |
| Type                             | Commonrail Turbo Diesel Intercooler                     |
| Cylinders                        | 4                                                       |
|                                  |                                                         |
| Displacement (cc)                | 5193                                                    |
| Maximum Power (PS/rpm)           | 175 / 2600                                              |
| Maximum Torque (Nm/rpm (Kgm/rpm) | (500 /1600-2600)                                        |
| Transmission                     | 101171111777 011                                        |
| Model                            | ISUZU MZZ-6U                                            |
| Number of Gears, Type            | 6 Forward, 1 Reverse, Overdrive                         |
| Final Gear Ratio                 | 4,777                                                   |
| Clutch                           | Hydraulic Actuated With Diaphram S and Single Dry Plate |
| Steering System                  | Hydraulic, Tilt and Telescopic                          |
| Minimum Turning Radius (mm)      | 7610                                                    |
| Gradeability (%)                 | 38,7                                                    |
| Tyres                            | 235/75 R17,5                                            |
| Suspensions                      |                                                         |
| Front                            | Parabolic Steel Alloy Leaf Springs                      |
| Rear                             | Air Suspension                                          |
| Brake System                     |                                                         |
| Front / Rear                     | Disc / Disc                                             |
| System                           | Full Air Brake System with ABS, Dua<br>Auto-adjusted    |
| Parking Brake                    | Air Actuated, Operating on Rear Axle                    |
| Auxiliary Brake                  | Vacuum Assisted Exhaust Brake and                       |
| , walley Diano                   | Retarder                                                |
| Fuel Tank                        |                                                         |
| Fuel Tank Capacity (It)          | 190                                                     |
| Fuel Tank Cap Lock               | S                                                       |
| Luggage Compartment              |                                                         |
| Luggage Capacity (m3)            | 4,2                                                     |
| Carpet Covering                  | S                                                       |
| Luggage Compartment Lighting     | S                                                       |
| Central Locking System           | Opt                                                     |
| Interior Luggage Racks           | S                                                       |
| Electrical System                | 24V - 100A                                              |
| Nominal Voltage                  | 24V                                                     |
| Battery                          | 24V (2x12V)-125 Ah                                      |
| Starter Engine                   | 24V - 4.5kW                                             |
|                                  | 217 7,0107                                              |
| Passenger Capacity               |                                                         |
|                                  | From (26 + c + d) To (33 + c + d)                       |