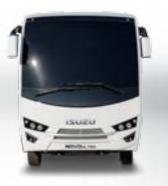

### VISIGO

DIZIV V<mark>ISIGO</mark>ODIZIV V<mark>ISIGO</mark>ODIZIV

| TECHNICAL SPECIFICATIONS                                                                                                                                                                                                                                                                              | VISIGO                                                                                                                                                                                       |
|-------------------------------------------------------------------------------------------------------------------------------------------------------------------------------------------------------------------------------------------------------------------------------------------------------|----------------------------------------------------------------------------------------------------------------------------------------------------------------------------------------------|
| Dimensions (mm)                                                                                                                                                                                                                                                                                       |                                                                                                                                                                                              |
| Maximum Length                                                                                                                                                                                                                                                                                        | 9560                                                                                                                                                                                         |
| Maximum Width                                                                                                                                                                                                                                                                                         | 2454                                                                                                                                                                                         |
| Maximum Height                                                                                                                                                                                                                                                                                        | 3368 (Inc. A/C)                                                                                                                                                                              |
| Wheelbase                                                                                                                                                                                                                                                                                             | 4660                                                                                                                                                                                         |
| Front Overhang                                                                                                                                                                                                                                                                                        | 1890                                                                                                                                                                                         |
| Rear Overhang                                                                                                                                                                                                                                                                                         | 3010                                                                                                                                                                                         |
| Front Track Width                                                                                                                                                                                                                                                                                     | 2012                                                                                                                                                                                         |
| Rear Track Width                                                                                                                                                                                                                                                                                      | 1751                                                                                                                                                                                         |
| Inner Height                                                                                                                                                                                                                                                                                          | max.: 1950                                                                                                                                                                                   |
| Weights (kg)                                                                                                                                                                                                                                                                                          |                                                                                                                                                                                              |
| Gross Vehicle Weight                                                                                                                                                                                                                                                                                  | 14000                                                                                                                                                                                        |
| Curb Weight                                                                                                                                                                                                                                                                                           | 8890                                                                                                                                                                                         |
| Front Axle Capacity                                                                                                                                                                                                                                                                                   | 5000                                                                                                                                                                                         |
| Rear Axle Capacity                                                                                                                                                                                                                                                                                    | 9440                                                                                                                                                                                         |
| Engine                                                                                                                                                                                                                                                                                                |                                                                                                                                                                                              |
| Model                                                                                                                                                                                                                                                                                                 | ISUZU 4HK1E2S (Euro 2)                                                                                                                                                                       |
| Туре                                                                                                                                                                                                                                                                                                  | Commonrail Turbo Diesel Intercooler                                                                                                                                                          |
| Cylinders                                                                                                                                                                                                                                                                                             | 4                                                                                                                                                                                            |
| Displacement (cc)                                                                                                                                                                                                                                                                                     | 5193                                                                                                                                                                                         |
| Maximum Power (PS/rpm)                                                                                                                                                                                                                                                                                | 210 / 2600                                                                                                                                                                                   |
| Maximum Torque (Nm/rpm)                                                                                                                                                                                                                                                                               | 637 /1600-2600                                                                                                                                                                               |
| Transmission                                                                                                                                                                                                                                                                                          |                                                                                                                                                                                              |
| Model                                                                                                                                                                                                                                                                                                 | ISUZU MZW-6F                                                                                                                                                                                 |
| Number of Gears, Type                                                                                                                                                                                                                                                                                 | 6 Forward, 1 Reverse, Overdrive                                                                                                                                                              |
| Final Gear Ratio                                                                                                                                                                                                                                                                                      | 5,86                                                                                                                                                                                         |
| Clutch                                                                                                                                                                                                                                                                                                | Hydraulic Actuated With Diaphram Spring and Single Dry Plate                                                                                                                                 |
| Steering System                                                                                                                                                                                                                                                                                       | Hydraulic, Tilt and Telescopic                                                                                                                                                               |
| Minimum Turning Radius (mm)                                                                                                                                                                                                                                                                           | 7100                                                                                                                                                                                         |
| Gradeability (%)                                                                                                                                                                                                                                                                                      | 38,8                                                                                                                                                                                         |
| Tyres                                                                                                                                                                                                                                                                                                 | 265/70 R19,5                                                                                                                                                                                 |
| Suspensions                                                                                                                                                                                                                                                                                           |                                                                                                                                                                                              |
| Front                                                                                                                                                                                                                                                                                                 | Air Suspension - 2 Air Bellows<br>Independent Suspension                                                                                                                                     |
| Rear                                                                                                                                                                                                                                                                                                  | Air Suspension - 4 Air Bellows                                                                                                                                                               |
| Kneeling System                                                                                                                                                                                                                                                                                       | S                                                                                                                                                                                            |
| Brake System                                                                                                                                                                                                                                                                                          |                                                                                                                                                                                              |
|                                                                                                                                                                                                                                                                                                       |                                                                                                                                                                                              |
| Front / Rear                                                                                                                                                                                                                                                                                          | Disc / Disc                                                                                                                                                                                  |
|                                                                                                                                                                                                                                                                                                       |                                                                                                                                                                                              |
| Front / Rear<br>System                                                                                                                                                                                                                                                                                | Full Air Brake System with ABS, Dual Circuit Auto-adjusted                                                                                                                                   |
| Front / Rear                                                                                                                                                                                                                                                                                          | Full Air Brake System with ABS, Dual Circuit                                                                                                                                                 |
| Front / Rear<br>System<br>Parking Brake<br>Auxiliary Brake                                                                                                                                                                                                                                            | Full Air Brake System with ABS, Dual Circuit<br>Auto-adjusted<br>Air Actuated, Operating on Rear Axle                                                                                        |
| Front / Rear<br>System<br>Parking Brake                                                                                                                                                                                                                                                               | Full Air Brake System with ABS, Dual Circuit<br>Auto-adjusted<br>Air Actuated, Operating on Rear Axle                                                                                        |
| Front / Rear System Parking Brake Auxiliary Brake Fuel Tank                                                                                                                                                                                                                                           | Full Air Brake System with ABS, Dual Circuit<br>Auto-adjusted Air Actuated, Operating on Rear Axle Exhaust Brake and Retarder                                                                |
| Front / Rear System  Parking Brake Auxiliary Brake Fuel Tank Fuel Tank Capacity (It) Fuel Tank Cap Lock                                                                                                                                                                                               | Full Air Brake System with ABS, Dual Circuit<br>Auto-adjusted Air Actuated, Operating on Rear Axle Exhaust Brake and Retarder                                                                |
| Front / Rear System  Parking Brake Auxiliary Brake Fuel Tank Fuel Tank Capacity (It) Fuel Tank Cap Lock Luggage Compartment                                                                                                                                                                           | Full Air Brake System with ABS, Dual Circuit<br>Auto-adjusted Air Actuated, Operating on Rear Axle Exhaust Brake and Retarder                                                                |
| Front / Rear System  Parking Brake Auxiliary Brake Fuel Tank Fuel Tank Capacity (It) Fuel Tank Cap Lock Luggage Compartment Luggage Capacity (m3)                                                                                                                                                     | Full Air Brake System with ABS, Dual Circuit<br>Auto-adjusted Air Actuated, Operating on Rear Axle Exhaust Brake and Retarder  250 S                                                         |
| Front / Rear System  Parking Brake Auxiliary Brake Fuel Tank Fuel Tank Capacity (It) Fuel Tank Cap Lock Luggage Compartment Luggage Capacity (m3) Carpet Covering                                                                                                                                     | Full Air Brake System with ABS, Dual Circuit Auto-adjusted Air Actuated, Operating on Rear Axle Exhaust Brake and Retarder  250 S 5,5 S                                                      |
| Front / Rear System  Parking Brake Auxiliary Brake Fuel Tank Fuel Tank Capacity (It) Fuel Tank Cap Lock Lugage Compartment Luggage Capacity (m3) Carpet Covering Luggage Compartment Lighting                                                                                                         | Full Air Brake System with ABS, Dual Circuit Auto-adjusted Air Actuated, Operating on Rear Axle Exhaust Brake and Retarder  250 S 5,5 S                                                      |
| Front / Rear System  Parking Brake Auxiliary Brake Fuel Tank Fuel Tank Capacity (It) Fuel Tank Cap Lock Lugage Compartment Luggage Capacity (m3) Carpet Covering Luggage Compartment Lighting Central Locking System                                                                                  | Full Air Brake System with ABS, Dual Circuit Auto-adjusted Air Actuated, Operating on Rear Axle Exhaust Brake and Retarder  250 S 5,5 S                                                      |
| Front / Rear System  Parking Brake Auxiliary Brake Fuel Tank Fuel Tank Capacity (It) Fuel Tank Cap Lock Lugage Compartment Luggage Capacity (m3) Carpet Covering Luggage Compartment Lighting Central Locking System Interior Luggage Racks                                                           | Full Air Brake System with ABS, Dual Circuit Auto-adjusted Air Actuated, Operating on Rear Axle Exhaust Brake and Retarder  250 S  5,5 S S Opt                                               |
| Front / Rear System  Parking Brake Auxiliary Brake Fuel Tank Fuel Tank Capacity (It) Fuel Tank Cap Lock Lugage Compartment Luggage Capacity (m3) Carpet Covering Luggage Compartment Lighting Central Locking System Interior Luggage Racks Electrical System                                         | Full Air Brake System with ABS, Dual Circuit Auto-adjusted Air Actuated, Operating on Rear Axle Exhaust Brake and Retarder  250 S  5,5 S S Opt S 24V - 80A (2 units)                         |
| Front / Rear System  Parking Brake Auxiliary Brake Fuel Tank Fuel Tank Capacity (It) Fuel Tank Cap Lock Luggage Compartment Luggage Capacity (m3) Carpet Covering Luggage Compartment Lighting Central Locking System Interior Luggage Racks Electrical System Nominal Voltage                        | Full Air Brake System with ABS, Dual Circuit Auto-adjusted Air Actuated, Operating on Rear Axle Exhaust Brake and Retarder  250 S 5,5 S S Copt S 24V - 80A (2 units)                         |
| Front / Rear System  Parking Brake Auxiliary Brake Fuel Tank Fuel Tank Capacity (It) Fuel Tank Cap Lock Lugage Compartment Luggage Capacity (m3) Carpet Covering Luggage Compartment Lighting Central Locking System Interior Luggage Racks Electrical System Nominal Voltage Battery                 | Full Air Brake System with ABS, Dual Circuit Auto-adjusted Air Actuated, Operating on Rear Axle Exhaust Brake and Retarder  250 S 5,5 S S Copt S 24V - 80A (2 units) 24V 24V (2x12V) -150 Ah |
| Front / Rear System  Parking Brake Auxiliary Brake Fuel Tank Fuel Tank Capacity (It) Fuel Tank Cap Lock Luggage Compartment Luggage Capacity (m3) Carpet Covering Luggage Compartment Lighting Central Locking System Interior Luggage Racks Electrical System Nominal Voltage Battery Starter Engine | Full Air Brake System with ABS, Dual Circuit Auto-adjusted Air Actuated, Operating on Rear Axle Exhaust Brake and Retarder  250 S  5,5 S S Copt S  24V - 80A (2 units)                       |
| Front / Rear System  Parking Brake Auxiliary Brake Fuel Tank Fuel Tank Capacity (It) Fuel Tank Cap Lock Lugage Compartment Luggage Capacity (m3) Carpet Covering Luggage Compartment Lighting Central Locking System Interior Luggage Racks Electrical System Nominal Voltage Battery                 | Full Air Brake System with ABS, Dual Circui Auto-adjusted Air Actuated, Operating on Rear Axle Exhaust Brake and Retarder  250 S 5,5 S S Opt S 24V - 80A (2 units) 24V 24V (2x12V) -150 Ah   |