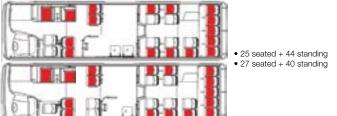

TURQUOISE

|--|

| TECHNICAL SPECIFICATIONS         | TURQUOISE                                               |
|----------------------------------|---------------------------------------------------------|
| Dimensions (mm)                  |                                                         |
| Maximum Length                   | 7720                                                    |
| Maximum Width                    | 2320                                                    |
| Maximum Height                   | 3330                                                    |
| Wheelbase                        | 3815                                                    |
| Front Overhang                   | 1673                                                    |
| Rear Overhang                    | 2232                                                    |
| Front Track Width                | 1904                                                    |
| Rear Track Width                 | 1650                                                    |
| Inner Height                     | 1910                                                    |
| Weights (kg)                     |                                                         |
| Gross Vehicle Weight             | 10400                                                   |
| Curb Weight                      | 6130-7770                                               |
| Front Axle Capacity              | 4000                                                    |
| Rear Axle Capacity               | 6400                                                    |
| Engine                           | 0400                                                    |
| Model                            | 4HK1-TCC (Euro 2)                                       |
| Type                             | Commonrail Turbo Diesel Intercooler                     |
| Cylinders                        | 4                                                       |
|                                  |                                                         |
| Displacement (cc)                | 5193                                                    |
| Maximum Power (PS/rpm)           | 175 / 2600                                              |
| Maximum Torque (Nm/rpm (Kgm/rpm) | (500 /1600-2600)                                        |
| Transmission                     | 101171111777 011                                        |
| Model                            | ISUZU MZZ-6U                                            |
| Number of Gears, Type            | 6 Forward, 1 Reverse, Overdrive                         |
| Final Gear Ratio                 | 4,777                                                   |
| Clutch                           | Hydraulic Actuated With Diaphram S and Single Dry Plate |
| Steering System                  | Hydraulic, Tilt and Telescopic                          |
| Minimum Turning Radius (mm)      | 7610                                                    |
| Gradeability (%)                 | 38,7                                                    |
| Tyres                            | 235/75 R17,5                                            |
| Suspensions                      |                                                         |
| Front                            | Parabolic Steel Alloy Leaf Springs                      |
| Rear                             | Air Suspension                                          |
| Brake System                     |                                                         |
| Front / Rear                     | Disc / Disc                                             |
| System                           | Full Air Brake System with ABS, Dua<br>Auto-adjusted    |
| Parking Brake                    | Air Actuated, Operating on Rear Axle                    |
| Auxiliary Brake                  | Vacuum Assisted Exhaust Brake and                       |
| , walley Diano                   | Retarder                                                |
| Fuel Tank                        |                                                         |
| Fuel Tank Capacity (It)          | 190                                                     |
| Fuel Tank Cap Lock               | S                                                       |
| Luggage Compartment              |                                                         |
| Luggage Capacity (m3)            | 4,2                                                     |
| Carpet Covering                  | S                                                       |
| Luggage Compartment Lighting     | S                                                       |
| Central Locking System           | Opt                                                     |
| Interior Luggage Racks           | S                                                       |
| Electrical System                | 24V - 100A                                              |
| Nominal Voltage                  | 24V                                                     |
| Battery                          | 24V (2x12V)-125 Ah                                      |
| Starter Engine                   | 24V - 4.5kW                                             |
|                                  | 217 7,0107                                              |
| Passenger Capacity               |                                                         |
|                                  | From (26 + c + d) To (33 + c + d)                       |