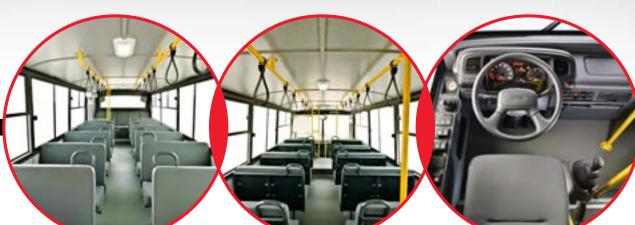

| Interior                                     |                                                           |
|----------------------------------------------|-----------------------------------------------------------|
| Driver Seat                                  |                                                           |
| Driver's Seat                                | Ergonomic, Air Operated, Adjustable                       |
| Overhead Locker For Driver                   | S                                                         |
| Driver's Window                              | Automatic, Anti-mist Heater                               |
| Front Door Window                            | Double Glazing                                            |
| Windscreen Blind                             | S (Electrically Controlled Optional)                      |
| Electrically Controlled Side Rear Mirrors    | S                                                         |
| Heated Long Arm Mirrors                      | S                                                         |
| Close-proximity Exterior Mirror              | S                                                         |
| Crew Seat                                    | S                                                         |
| Overhead Locker For Crew                     | S                                                         |
| Passenger Seats                              |                                                           |
| Seat Upholstery                              | Fabric (S) / Leather (Opt)                                |
| Service Sets (Hostess Button, Reading Lamps) | S                                                         |
| Reclining                                    | S                                                         |
| Side Sliding                                 | S                                                         |
| Footrests                                    | Opt                                                       |
| Armrests                                     | Aisle Side                                                |
| Seat Back Magazine Net                       | S                                                         |
| Seat Back Tray                               | S                                                         |
| Safety Belts                                 | 2 Points (S) / 3 Points (Opt)                             |
| Passenger Compartment                        |                                                           |
| Ceiling Upholstery                           | Fabric                                                    |
| Side Wall Upholstery                         | Fabric                                                    |
| Floor Covering                               | Carpet on Vinyl Floor                                     |
| Interior Lighting                            | Continuous on Ceiling                                     |
| Reading Lamps For Passenger Seats            | S                                                         |
| Audio & Visual                               |                                                           |
| Multimedia Set                               | S<br>(MP3, DVD, Navigation, USB, 7 inch Touch<br>Screen ) |
| Trip Computer                                | S                                                         |
| Speaker                                      | S                                                         |
| Microphone & Amplifier                       | S                                                         |
| Monitor / LCD                                | S                                                         |
| TV tuner                                     | Opt                                                       |
| Cool Box (Dashboard)                         | S                                                         |
| Refrigerator (Front or Rear)                 | Opt                                                       |
| Water Boiler (Tea/Coffee Set)                | Front (S) / Rear Combi (Opt)                              |