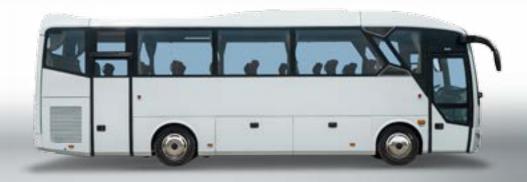

### VISIGO

DIZIV V<mark>ISIGO</mark>ODIZIV V<mark>ISIGO</mark>ODIZIV

| TECHNICAL SPECIFICATIONS                                                                                                                                                                                                                                                                              | VISIGO                                                                                                                                                                                       |
|-------------------------------------------------------------------------------------------------------------------------------------------------------------------------------------------------------------------------------------------------------------------------------------------------------|----------------------------------------------------------------------------------------------------------------------------------------------------------------------------------------------|
| Dimensions (mm)                                                                                                                                                                                                                                                                                       |                                                                                                                                                                                              |
| Maximum Length                                                                                                                                                                                                                                                                                        | 9560                                                                                                                                                                                         |
| Maximum Width                                                                                                                                                                                                                                                                                         | 2454                                                                                                                                                                                         |
| Maximum Height                                                                                                                                                                                                                                                                                        | 3368 (Inc. A/C)                                                                                                                                                                              |
| Wheelbase                                                                                                                                                                                                                                                                                             | 4660                                                                                                                                                                                         |
| Front Overhang                                                                                                                                                                                                                                                                                        | 1890                                                                                                                                                                                         |
| Rear Overhang                                                                                                                                                                                                                                                                                         | 3010                                                                                                                                                                                         |
| Front Track Width                                                                                                                                                                                                                                                                                     | 2012                                                                                                                                                                                         |
| Rear Track Width                                                                                                                                                                                                                                                                                      | 1751                                                                                                                                                                                         |
| Inner Height                                                                                                                                                                                                                                                                                          | max.: 1950                                                                                                                                                                                   |
| Weights (kg)                                                                                                                                                                                                                                                                                          |                                                                                                                                                                                              |
| Gross Vehicle Weight                                                                                                                                                                                                                                                                                  | 14000                                                                                                                                                                                        |
| Curb Weight                                                                                                                                                                                                                                                                                           | 8890                                                                                                                                                                                         |
| Front Axle Capacity                                                                                                                                                                                                                                                                                   | 5000                                                                                                                                                                                         |
| Rear Axle Capacity                                                                                                                                                                                                                                                                                    | 9440                                                                                                                                                                                         |
| Engine                                                                                                                                                                                                                                                                                                |                                                                                                                                                                                              |
| Model                                                                                                                                                                                                                                                                                                 | ISUZU 4HK1E2S (Euro 2)                                                                                                                                                                       |
| Туре                                                                                                                                                                                                                                                                                                  | Commonrail Turbo Diesel Intercooler                                                                                                                                                          |
| Cylinders                                                                                                                                                                                                                                                                                             | 4                                                                                                                                                                                            |
| Displacement (cc)                                                                                                                                                                                                                                                                                     | 5193                                                                                                                                                                                         |
| Maximum Power (PS/rpm)                                                                                                                                                                                                                                                                                | 210 / 2600                                                                                                                                                                                   |
| Maximum Torque (Nm/rpm)                                                                                                                                                                                                                                                                               | 637 /1600-2600                                                                                                                                                                               |
| Transmission                                                                                                                                                                                                                                                                                          |                                                                                                                                                                                              |
| Model                                                                                                                                                                                                                                                                                                 | ISUZU MZW-6F                                                                                                                                                                                 |
| Number of Gears, Type                                                                                                                                                                                                                                                                                 | 6 Forward, 1 Reverse, Overdrive                                                                                                                                                              |
| Final Gear Ratio                                                                                                                                                                                                                                                                                      | 5,86                                                                                                                                                                                         |
| Clutch                                                                                                                                                                                                                                                                                                | Hydraulic Actuated With Diaphram Spring and Single Dry Plate                                                                                                                                 |
| Steering System                                                                                                                                                                                                                                                                                       | Hydraulic, Tilt and Telescopic                                                                                                                                                               |
| Minimum Turning Radius (mm)                                                                                                                                                                                                                                                                           | 7100                                                                                                                                                                                         |
| Gradeability (%)                                                                                                                                                                                                                                                                                      | 38,8                                                                                                                                                                                         |
| Tyres                                                                                                                                                                                                                                                                                                 | 265/70 R19,5                                                                                                                                                                                 |
| Suspensions                                                                                                                                                                                                                                                                                           |                                                                                                                                                                                              |
| Front                                                                                                                                                                                                                                                                                                 | Air Suspension - 2 Air Bellows<br>Independent Suspension                                                                                                                                     |
| Rear                                                                                                                                                                                                                                                                                                  | Air Suspension - 4 Air Bellows                                                                                                                                                               |
| Kneeling System                                                                                                                                                                                                                                                                                       | S                                                                                                                                                                                            |
| Brake System                                                                                                                                                                                                                                                                                          |                                                                                                                                                                                              |
|                                                                                                                                                                                                                                                                                                       |                                                                                                                                                                                              |
| Front / Rear                                                                                                                                                                                                                                                                                          | Disc / Disc                                                                                                                                                                                  |
|                                                                                                                                                                                                                                                                                                       |                                                                                                                                                                                              |
| Front / Rear<br>System                                                                                                                                                                                                                                                                                | Full Air Brake System with ABS, Dual Circuit Auto-adjusted                                                                                                                                   |
| Front / Rear                                                                                                                                                                                                                                                                                          | Full Air Brake System with ABS, Dual Circuit                                                                                                                                                 |
| Front / Rear<br>System<br>Parking Brake<br>Auxiliary Brake                                                                                                                                                                                                                                            | Full Air Brake System with ABS, Dual Circuit<br>Auto-adjusted<br>Air Actuated, Operating on Rear Axle                                                                                        |
| Front / Rear<br>System<br>Parking Brake                                                                                                                                                                                                                                                               | Full Air Brake System with ABS, Dual Circuit<br>Auto-adjusted<br>Air Actuated, Operating on Rear Axle                                                                                        |
| Front / Rear System Parking Brake Auxiliary Brake Fuel Tank                                                                                                                                                                                                                                           | Full Air Brake System with ABS, Dual Circuit<br>Auto-adjusted Air Actuated, Operating on Rear Axle Exhaust Brake and Retarder                                                                |
| Front / Rear System  Parking Brake Auxiliary Brake Fuel Tank Fuel Tank Capacity (It) Fuel Tank Cap Lock                                                                                                                                                                                               | Full Air Brake System with ABS, Dual Circuit<br>Auto-adjusted Air Actuated, Operating on Rear Axle Exhaust Brake and Retarder                                                                |
| Front / Rear System  Parking Brake Auxiliary Brake Fuel Tank Fuel Tank Capacity (It) Fuel Tank Cap Lock Luggage Compartment                                                                                                                                                                           | Full Air Brake System with ABS, Dual Circuit<br>Auto-adjusted Air Actuated, Operating on Rear Axle Exhaust Brake and Retarder                                                                |
| Front / Rear System  Parking Brake Auxiliary Brake Fuel Tank Fuel Tank Capacity (It) Fuel Tank Cap Lock Luggage Compartment Luggage Capacity (m3)                                                                                                                                                     | Full Air Brake System with ABS, Dual Circuit<br>Auto-adjusted Air Actuated, Operating on Rear Axle Exhaust Brake and Retarder  250 S                                                         |
| Front / Rear System  Parking Brake Auxiliary Brake Fuel Tank Fuel Tank Capacity (It) Fuel Tank Cap Lock Luggage Compartment Luggage Capacity (m3) Carpet Covering                                                                                                                                     | Full Air Brake System with ABS, Dual Circuit Auto-adjusted Air Actuated, Operating on Rear Axle Exhaust Brake and Retarder  250 S 5,5 S                                                      |
| Front / Rear System  Parking Brake Auxiliary Brake Fuel Tank Fuel Tank Capacity (It) Fuel Tank Cap Lock Lugage Compartment Luggage Capacity (m3) Carpet Covering Luggage Compartment Lighting                                                                                                         | Full Air Brake System with ABS, Dual Circuit Auto-adjusted Air Actuated, Operating on Rear Axle Exhaust Brake and Retarder  250 S 5,5 S                                                      |
| Front / Rear System  Parking Brake Auxiliary Brake Fuel Tank Fuel Tank Capacity (It) Fuel Tank Cap Lock Lugage Compartment Luggage Capacity (m3) Carpet Covering Luggage Compartment Lighting Central Locking System                                                                                  | Full Air Brake System with ABS, Dual Circuit Auto-adjusted Air Actuated, Operating on Rear Axle Exhaust Brake and Retarder  250 S 5,5 S                                                      |
| Front / Rear System  Parking Brake Auxiliary Brake Fuel Tank Fuel Tank Capacity (It) Fuel Tank Cap Lock Lugage Compartment Luggage Capacity (m3) Carpet Covering Luggage Compartment Lighting Central Locking System Interior Luggage Racks                                                           | Full Air Brake System with ABS, Dual Circuit Auto-adjusted Air Actuated, Operating on Rear Axle Exhaust Brake and Retarder  250 S  5,5 S S Opt                                               |
| Front / Rear System  Parking Brake Auxiliary Brake Fuel Tank Fuel Tank Capacity (It) Fuel Tank Cap Lock Lugage Compartment Luggage Capacity (m3) Carpet Covering Luggage Compartment Lighting Central Locking System Interior Luggage Racks Electrical System                                         | Full Air Brake System with ABS, Dual Circuit Auto-adjusted Air Actuated, Operating on Rear Axle Exhaust Brake and Retarder  250 S  5,5 S S Opt S 24V - 80A (2 units)                         |
| Front / Rear System  Parking Brake Auxiliary Brake Fuel Tank Fuel Tank Capacity (It) Fuel Tank Cap Lock Luggage Compartment Luggage Capacity (m3) Carpet Covering Luggage Compartment Lighting Central Locking System Interior Luggage Racks Electrical System Nominal Voltage                        | Full Air Brake System with ABS, Dual Circuit Auto-adjusted Air Actuated, Operating on Rear Axle Exhaust Brake and Retarder  250 S 5,5 S S Copt S 24V - 80A (2 units)                         |
| Front / Rear System  Parking Brake Auxiliary Brake Fuel Tank Fuel Tank Capacity (It) Fuel Tank Cap Lock Lugage Compartment Luggage Capacity (m3) Carpet Covering Luggage Compartment Lighting Central Locking System Interior Luggage Racks Electrical System Nominal Voltage Battery                 | Full Air Brake System with ABS, Dual Circuit Auto-adjusted Air Actuated, Operating on Rear Axle Exhaust Brake and Retarder  250 S 5,5 S S Copt S 24V - 80A (2 units) 24V 24V (2x12V) -150 Ah |
| Front / Rear System  Parking Brake Auxiliary Brake Fuel Tank Fuel Tank Capacity (It) Fuel Tank Cap Lock Luggage Compartment Luggage Capacity (m3) Carpet Covering Luggage Compartment Lighting Central Locking System Interior Luggage Racks Electrical System Nominal Voltage Battery Starter Engine | Full Air Brake System with ABS, Dual Circuit Auto-adjusted Air Actuated, Operating on Rear Axle Exhaust Brake and Retarder  250 S  5,5 S S Copt S  24V - 80A (2 units)                       |
| Front / Rear System  Parking Brake Auxiliary Brake Fuel Tank Fuel Tank Capacity (It) Fuel Tank Cap Lock Lugage Compartment Luggage Capacity (m3) Carpet Covering Luggage Compartment Lighting Central Locking System Interior Luggage Racks Electrical System Nominal Voltage Battery                 | Full Air Brake System with ABS, Dual Circui Auto-adjusted Air Actuated, Operating on Rear Axle Exhaust Brake and Retarder  250 S 5,5 S S Opt S 24V - 80A (2 units) 24V 24V (2x12V) -150 Ah   |