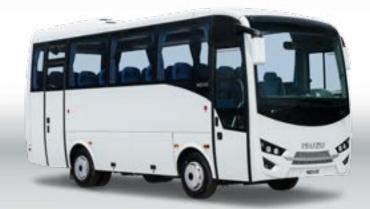

### VISIGO

DIZIV V<mark>ISIGO</mark>ODIZIV V<mark>ISIGO</mark>ODIZIV

| TECHNICAL SPECIFICATIONS                                                                                                                                                                                                                                                                              | VISIGO                                                                                                                                                                                       |
|-------------------------------------------------------------------------------------------------------------------------------------------------------------------------------------------------------------------------------------------------------------------------------------------------------|----------------------------------------------------------------------------------------------------------------------------------------------------------------------------------------------|
| Dimensions (mm)                                                                                                                                                                                                                                                                                       |                                                                                                                                                                                              |
| Maximum Length                                                                                                                                                                                                                                                                                        | 9560                                                                                                                                                                                         |
| Maximum Width                                                                                                                                                                                                                                                                                         | 2454                                                                                                                                                                                         |
| Maximum Height                                                                                                                                                                                                                                                                                        | 3368 (Inc. A/C)                                                                                                                                                                              |
| Wheelbase                                                                                                                                                                                                                                                                                             | 4660                                                                                                                                                                                         |
| Front Overhang                                                                                                                                                                                                                                                                                        | 1890                                                                                                                                                                                         |
| Rear Overhang                                                                                                                                                                                                                                                                                         | 3010                                                                                                                                                                                         |
| Front Track Width                                                                                                                                                                                                                                                                                     | 2012                                                                                                                                                                                         |
| Rear Track Width                                                                                                                                                                                                                                                                                      | 1751                                                                                                                                                                                         |
| Inner Height                                                                                                                                                                                                                                                                                          | max.: 1950                                                                                                                                                                                   |
| Weights (kg)                                                                                                                                                                                                                                                                                          |                                                                                                                                                                                              |
| Gross Vehicle Weight                                                                                                                                                                                                                                                                                  | 14000                                                                                                                                                                                        |
| Curb Weight                                                                                                                                                                                                                                                                                           | 8890                                                                                                                                                                                         |
| Front Axle Capacity                                                                                                                                                                                                                                                                                   | 5000                                                                                                                                                                                         |
| Rear Axle Capacity                                                                                                                                                                                                                                                                                    | 9440                                                                                                                                                                                         |
| Engine                                                                                                                                                                                                                                                                                                |                                                                                                                                                                                              |
| Model                                                                                                                                                                                                                                                                                                 | ISUZU 4HK1E2S (Euro 2)                                                                                                                                                                       |
| Туре                                                                                                                                                                                                                                                                                                  | Commonrail Turbo Diesel Intercooler                                                                                                                                                          |
| Cylinders                                                                                                                                                                                                                                                                                             | 4                                                                                                                                                                                            |
| Displacement (cc)                                                                                                                                                                                                                                                                                     | 5193                                                                                                                                                                                         |
| Maximum Power (PS/rpm)                                                                                                                                                                                                                                                                                | 210 / 2600                                                                                                                                                                                   |
| Maximum Torque (Nm/rpm)                                                                                                                                                                                                                                                                               | 637 /1600-2600                                                                                                                                                                               |
| Transmission                                                                                                                                                                                                                                                                                          |                                                                                                                                                                                              |
| Model                                                                                                                                                                                                                                                                                                 | ISUZU MZW-6F                                                                                                                                                                                 |
| Number of Gears, Type                                                                                                                                                                                                                                                                                 | 6 Forward, 1 Reverse, Overdrive                                                                                                                                                              |
| Final Gear Ratio                                                                                                                                                                                                                                                                                      | 5,86                                                                                                                                                                                         |
| Clutch                                                                                                                                                                                                                                                                                                | Hydraulic Actuated With Diaphram Spring and Single Dry Plate                                                                                                                                 |
| Steering System                                                                                                                                                                                                                                                                                       | Hydraulic, Tilt and Telescopic                                                                                                                                                               |
| Minimum Turning Radius (mm)                                                                                                                                                                                                                                                                           | 7100                                                                                                                                                                                         |
| Gradeability (%)                                                                                                                                                                                                                                                                                      | 38,8                                                                                                                                                                                         |
| Tyres                                                                                                                                                                                                                                                                                                 | 265/70 R19,5                                                                                                                                                                                 |
| Suspensions                                                                                                                                                                                                                                                                                           |                                                                                                                                                                                              |
| Front                                                                                                                                                                                                                                                                                                 | Air Suspension - 2 Air Bellows<br>Independent Suspension                                                                                                                                     |
| Rear                                                                                                                                                                                                                                                                                                  | Air Suspension - 4 Air Bellows                                                                                                                                                               |
| Kneeling System                                                                                                                                                                                                                                                                                       | S                                                                                                                                                                                            |
| Brake System                                                                                                                                                                                                                                                                                          |                                                                                                                                                                                              |
|                                                                                                                                                                                                                                                                                                       |                                                                                                                                                                                              |
| Front / Rear                                                                                                                                                                                                                                                                                          | Disc / Disc                                                                                                                                                                                  |
|                                                                                                                                                                                                                                                                                                       |                                                                                                                                                                                              |
| Front / Rear<br>System                                                                                                                                                                                                                                                                                | Full Air Brake System with ABS, Dual Circuit Auto-adjusted                                                                                                                                   |
| Front / Rear                                                                                                                                                                                                                                                                                          | Full Air Brake System with ABS, Dual Circuit                                                                                                                                                 |
| Front / Rear<br>System<br>Parking Brake<br>Auxiliary Brake                                                                                                                                                                                                                                            | Full Air Brake System with ABS, Dual Circuit<br>Auto-adjusted<br>Air Actuated, Operating on Rear Axle                                                                                        |
| Front / Rear<br>System<br>Parking Brake                                                                                                                                                                                                                                                               | Full Air Brake System with ABS, Dual Circuit<br>Auto-adjusted<br>Air Actuated, Operating on Rear Axle                                                                                        |
| Front / Rear System Parking Brake Auxiliary Brake Fuel Tank                                                                                                                                                                                                                                           | Full Air Brake System with ABS, Dual Circuit<br>Auto-adjusted Air Actuated, Operating on Rear Axle Exhaust Brake and Retarder                                                                |
| Front / Rear System  Parking Brake Auxiliary Brake Fuel Tank Fuel Tank Capacity (It) Fuel Tank Cap Lock                                                                                                                                                                                               | Full Air Brake System with ABS, Dual Circuit<br>Auto-adjusted Air Actuated, Operating on Rear Axle Exhaust Brake and Retarder                                                                |
| Front / Rear System  Parking Brake Auxiliary Brake Fuel Tank Fuel Tank Capacity (It) Fuel Tank Cap Lock Luggage Compartment                                                                                                                                                                           | Full Air Brake System with ABS, Dual Circuit<br>Auto-adjusted Air Actuated, Operating on Rear Axle Exhaust Brake and Retarder                                                                |
| Front / Rear System  Parking Brake Auxiliary Brake Fuel Tank Fuel Tank Capacity (It) Fuel Tank Cap Lock Luggage Compartment Luggage Capacity (m3)                                                                                                                                                     | Full Air Brake System with ABS, Dual Circuit<br>Auto-adjusted Air Actuated, Operating on Rear Axle Exhaust Brake and Retarder  250 S                                                         |
| Front / Rear System  Parking Brake Auxiliary Brake Fuel Tank Fuel Tank Capacity (It) Fuel Tank Cap Lock Luggage Compartment Luggage Capacity (m3) Carpet Covering                                                                                                                                     | Full Air Brake System with ABS, Dual Circuit Auto-adjusted Air Actuated, Operating on Rear Axle Exhaust Brake and Retarder  250 S 5,5 S                                                      |
| Front / Rear System  Parking Brake Auxiliary Brake Fuel Tank Fuel Tank Capacity (It) Fuel Tank Cap Lock Lugage Compartment Luggage Capacity (m3) Carpet Covering Luggage Compartment Lighting                                                                                                         | Full Air Brake System with ABS, Dual Circuit Auto-adjusted Air Actuated, Operating on Rear Axle Exhaust Brake and Retarder  250 S 5,5 S                                                      |
| Front / Rear System  Parking Brake Auxiliary Brake Fuel Tank Fuel Tank Capacity (It) Fuel Tank Cap Lock Lugage Compartment Luggage Capacity (m3) Carpet Covering Luggage Compartment Lighting Central Locking System                                                                                  | Full Air Brake System with ABS, Dual Circuit Auto-adjusted Air Actuated, Operating on Rear Axle Exhaust Brake and Retarder  250 S 5,5 S                                                      |
| Front / Rear System  Parking Brake Auxiliary Brake Fuel Tank Fuel Tank Capacity (It) Fuel Tank Cap Lock Lugage Compartment Luggage Capacity (m3) Carpet Covering Luggage Compartment Lighting Central Locking System Interior Luggage Racks                                                           | Full Air Brake System with ABS, Dual Circuit Auto-adjusted Air Actuated, Operating on Rear Axle Exhaust Brake and Retarder  250 S  5,5 S S Opt                                               |
| Front / Rear System  Parking Brake Auxiliary Brake Fuel Tank Fuel Tank Capacity (It) Fuel Tank Cap Lock Lugage Compartment Luggage Capacity (m3) Carpet Covering Luggage Compartment Lighting Central Locking System Interior Luggage Racks Electrical System                                         | Full Air Brake System with ABS, Dual Circuit Auto-adjusted Air Actuated, Operating on Rear Axle Exhaust Brake and Retarder  250 S  5,5 S S Opt S 24V - 80A (2 units)                         |
| Front / Rear System  Parking Brake Auxiliary Brake Fuel Tank Fuel Tank Capacity (It) Fuel Tank Cap Lock Luggage Compartment Luggage Capacity (m3) Carpet Covering Luggage Compartment Lighting Central Locking System Interior Luggage Racks Electrical System Nominal Voltage                        | Full Air Brake System with ABS, Dual Circuit Auto-adjusted Air Actuated, Operating on Rear Axle Exhaust Brake and Retarder  250 S 5,5 S S Copt S 24V - 80A (2 units)                         |
| Front / Rear System  Parking Brake Auxiliary Brake Fuel Tank Fuel Tank Capacity (It) Fuel Tank Cap Lock Lugage Compartment Luggage Capacity (m3) Carpet Covering Luggage Compartment Lighting Central Locking System Interior Luggage Racks Electrical System Nominal Voltage Battery                 | Full Air Brake System with ABS, Dual Circuit Auto-adjusted Air Actuated, Operating on Rear Axle Exhaust Brake and Retarder  250 S 5,5 S S Copt S 24V - 80A (2 units) 24V 24V (2x12V) -150 Ah |
| Front / Rear System  Parking Brake Auxiliary Brake Fuel Tank Fuel Tank Capacity (It) Fuel Tank Cap Lock Luggage Compartment Luggage Capacity (m3) Carpet Covering Luggage Compartment Lighting Central Locking System Interior Luggage Racks Electrical System Nominal Voltage Battery Starter Engine | Full Air Brake System with ABS, Dual Circuit Auto-adjusted Air Actuated, Operating on Rear Axle Exhaust Brake and Retarder  250 S  5,5 S S Copt S  24V - 80A (2 units)                       |
| Front / Rear System  Parking Brake Auxiliary Brake Fuel Tank Fuel Tank Capacity (It) Fuel Tank Cap Lock Lugage Compartment Luggage Capacity (m3) Carpet Covering Luggage Compartment Lighting Central Locking System Interior Luggage Racks Electrical System Nominal Voltage Battery                 | Full Air Brake System with ABS, Dual Circui Auto-adjusted Air Actuated, Operating on Rear Axle Exhaust Brake and Retarder  250 S 5,5 S S Opt S 24V - 80A (2 units) 24V 24V (2x12V) -150 Ah   |