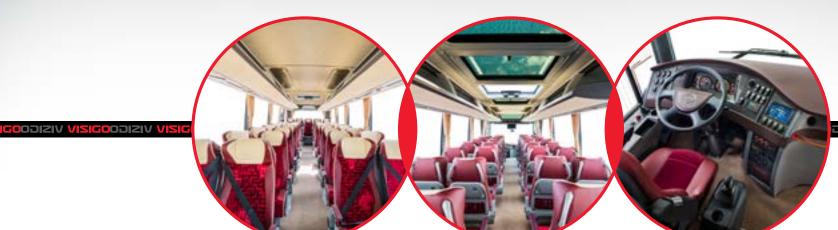

| Interior                                     |                                                           |
|----------------------------------------------|-----------------------------------------------------------|
| Driver Seat                                  |                                                           |
| Driver's Seat                                | Ergonomic, Air Operated, Adjustable                       |
| Overhead Locker For Driver                   | S                                                         |
| Driver's Window                              | Automatic, Anti-mist Heater                               |
| Front Door Window                            | Double Glazing                                            |
| Windscreen Blind                             | S (Electrically Controlled Optional)                      |
| Electrically Controlled Side Rear Mirrors    | S                                                         |
| Heated Long Arm Mirrors                      | S                                                         |
| Close-proximity Exterior Mirror              | S                                                         |
| Crew Seat                                    | S                                                         |
| Overhead Locker For Crew                     | S                                                         |
| Passenger Seats                              |                                                           |
| Seat Upholstery                              | Fabric (S) / Leather (Opt)                                |
| Service Sets (Hostess Button, Reading Lamps) | S                                                         |
| Reclining                                    | S                                                         |
| Side Sliding                                 | S                                                         |
| Footrests                                    | Opt                                                       |
| Armrests                                     | Aisle Side                                                |
| Seat Back Magazine Net                       | S                                                         |
| Seat Back Tray                               | S                                                         |
| Safety Belts                                 | 2 Points (S) / 3 Points (Opt)                             |
| Passenger Compartment                        |                                                           |
| Ceiling Upholstery                           | Fabric                                                    |
| Side Wall Upholstery                         | Fabric                                                    |
| Floor Covering                               | Carpet on Vinyl Floor                                     |
| Interior Lighting                            | Continuous on Ceiling                                     |
| Reading Lamps For Passenger Seats            | S                                                         |
| Audio & Visual                               |                                                           |
| Multimedia Set                               | S<br>(MP3, DVD, Navigation, USB, 7 inch Touch<br>Screen ) |
| Trip Computer                                | S                                                         |
| Speaker                                      | S                                                         |
| Microphone & Amplifier                       | S                                                         |
| Monitor / LCD                                | S                                                         |
| TV tuner                                     | Opt                                                       |
| Cool Box (Dashboard)                         | S                                                         |
| Refrigerator (Front or Rear)                 | Opt                                                       |
| Water Boiler (Tea/Coffee Set)                | Front (S) / Rear Combi (Opt)                              |