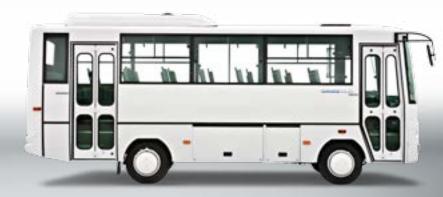

TURQUOISE

|--|

| TECHNICAL SPECIFICATIONS         | TURQUOISE                                               |
|----------------------------------|---------------------------------------------------------|
| Dimensions (mm)                  |                                                         |
| Maximum Length                   | 7720                                                    |
| Maximum Width                    | 2320                                                    |
| Maximum Height                   | 3330                                                    |
| Wheelbase                        | 3815                                                    |
| Front Overhang                   | 1673                                                    |
| Rear Overhang                    | 2232                                                    |
| Front Track Width                | 1904                                                    |
| Rear Track Width                 | 1650                                                    |
| Inner Height                     | 1910                                                    |
| Weights (kg)                     |                                                         |
| Gross Vehicle Weight             | 10400                                                   |
| Curb Weight                      | 6130-7770                                               |
| Front Axle Capacity              | 4000                                                    |
| Rear Axle Capacity               | 6400                                                    |
| Engine                           | 0400                                                    |
| Model                            | 4HK1-TCC (Euro 2)                                       |
| Type                             | Commonrail Turbo Diesel Intercooler                     |
| Cylinders                        | 4                                                       |
|                                  |                                                         |
| Displacement (cc)                | 5193                                                    |
| Maximum Power (PS/rpm)           | 175 / 2600                                              |
| Maximum Torque (Nm/rpm (Kgm/rpm) | (500 /1600-2600)                                        |
| Transmission                     | 101171111777 011                                        |
| Model                            | ISUZU MZZ-6U                                            |
| Number of Gears, Type            | 6 Forward, 1 Reverse, Overdrive                         |
| Final Gear Ratio                 | 4,777                                                   |
| Clutch                           | Hydraulic Actuated With Diaphram S and Single Dry Plate |
| Steering System                  | Hydraulic, Tilt and Telescopic                          |
| Minimum Turning Radius (mm)      | 7610                                                    |
| Gradeability (%)                 | 38,7                                                    |
| Tyres                            | 235/75 R17,5                                            |
| Suspensions                      |                                                         |
| Front                            | Parabolic Steel Alloy Leaf Springs                      |
| Rear                             | Air Suspension                                          |
| Brake System                     |                                                         |
| Front / Rear                     | Disc / Disc                                             |
| System                           | Full Air Brake System with ABS, Dua<br>Auto-adjusted    |
| Parking Brake                    | Air Actuated, Operating on Rear Axle                    |
| Auxiliary Brake                  | Vacuum Assisted Exhaust Brake and                       |
| , walley Diano                   | Retarder                                                |
| Fuel Tank                        |                                                         |
| Fuel Tank Capacity (It)          | 190                                                     |
| Fuel Tank Cap Lock               | S                                                       |
| Luggage Compartment              |                                                         |
| Luggage Capacity (m3)            | 4,2                                                     |
| Carpet Covering                  | S                                                       |
| Luggage Compartment Lighting     | S                                                       |
| Central Locking System           | Opt                                                     |
| Interior Luggage Racks           | S                                                       |
| Electrical System                | 24V - 100A                                              |
| Nominal Voltage                  | 24V                                                     |
| Battery                          | 24V (2x12V)-125 Ah                                      |
| Starter Engine                   | 24V - 4.5kW                                             |
|                                  | 217 7,0107                                              |
| Passenger Capacity               |                                                         |
|                                  | From (26 + c + d) To (33 + c + d)                       |