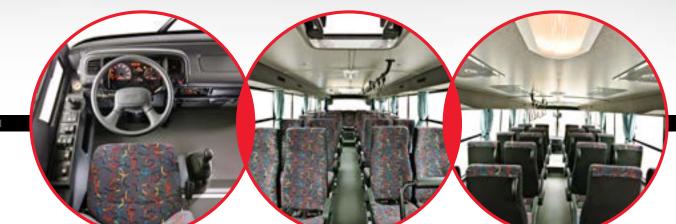

| Interior                                     |                                                           |
|----------------------------------------------|-----------------------------------------------------------|
| Driver Seat                                  |                                                           |
| Driver's Seat                                | Ergonomic, Air Operated, Adjustable                       |
| Overhead Locker For Driver                   | S                                                         |
| Driver's Window                              | Automatic, Anti-mist Heater                               |
| Front Door Window                            | Double Glazing                                            |
| Windscreen Blind                             | S (Electrically Controlled Optional)                      |
| Electrically Controlled Side Rear Mirrors    | S                                                         |
| Heated Long Arm Mirrors                      | S                                                         |
| Close-proximity Exterior Mirror              | S                                                         |
| Crew Seat                                    | S                                                         |
| Overhead Locker For Crew                     | S                                                         |
| Passenger Seats                              |                                                           |
| Seat Upholstery                              | Fabric (S) / Leather (Opt)                                |
| Service Sets (Hostess Button, Reading Lamps) | S                                                         |
| Reclining                                    | S                                                         |
| Side Sliding                                 | S                                                         |
| Footrests                                    | Opt                                                       |
| Armrests                                     | Aisle Side                                                |
| Seat Back Magazine Net                       | S                                                         |
| Seat Back Tray                               | S                                                         |
| Safety Belts                                 | 2 Points (S) / 3 Points (Opt)                             |
| Passenger Compartment                        |                                                           |
| Ceiling Upholstery                           | Fabric                                                    |
| Side Wall Upholstery                         | Fabric                                                    |
| Floor Covering                               | Carpet on Vinyl Floor                                     |
| Interior Lighting                            | Continuous on Ceiling                                     |
| Reading Lamps For Passenger Seats            | S                                                         |
| Audio & Visual                               |                                                           |
| Multimedia Set                               | S<br>(MP3, DVD, Navigation, USB, 7 inch Touch<br>Screen ) |
| Trip Computer                                | S                                                         |
| Speaker                                      | S                                                         |
| Microphone & Amplifier                       | S                                                         |
| Monitor / LCD                                | S                                                         |
| TV tuner                                     | Opt                                                       |
| Cool Box (Dashboard)                         | S                                                         |
| Refrigerator (Front or Rear)                 | Opt                                                       |
| Water Boiler (Tea/Coffee Set)                | Front (S) / Rear Combi (Opt)                              |