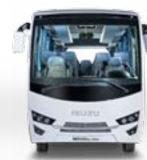

### VISIGO

DIZIV V<mark>ISIGO</mark>ODIZIV V<mark>ISIGO</mark>ODIZIV

| TECHNICAL SPECIFICATIONS                                                                                                                                                                                                                                                                              | VISIGO                                                                                                                                                                                       |
|-------------------------------------------------------------------------------------------------------------------------------------------------------------------------------------------------------------------------------------------------------------------------------------------------------|----------------------------------------------------------------------------------------------------------------------------------------------------------------------------------------------|
| Dimensions (mm)                                                                                                                                                                                                                                                                                       |                                                                                                                                                                                              |
| Maximum Length                                                                                                                                                                                                                                                                                        | 9560                                                                                                                                                                                         |
| Maximum Width                                                                                                                                                                                                                                                                                         | 2454                                                                                                                                                                                         |
| Maximum Height                                                                                                                                                                                                                                                                                        | 3368 (Inc. A/C)                                                                                                                                                                              |
| Wheelbase                                                                                                                                                                                                                                                                                             | 4660                                                                                                                                                                                         |
| Front Overhang                                                                                                                                                                                                                                                                                        | 1890                                                                                                                                                                                         |
| Rear Overhang                                                                                                                                                                                                                                                                                         | 3010                                                                                                                                                                                         |
| Front Track Width                                                                                                                                                                                                                                                                                     | 2012                                                                                                                                                                                         |
| Rear Track Width                                                                                                                                                                                                                                                                                      | 1751                                                                                                                                                                                         |
| Inner Height                                                                                                                                                                                                                                                                                          | max.: 1950                                                                                                                                                                                   |
| Weights (kg)                                                                                                                                                                                                                                                                                          |                                                                                                                                                                                              |
| Gross Vehicle Weight                                                                                                                                                                                                                                                                                  | 14000                                                                                                                                                                                        |
| Curb Weight                                                                                                                                                                                                                                                                                           | 8890                                                                                                                                                                                         |
| Front Axle Capacity                                                                                                                                                                                                                                                                                   | 5000                                                                                                                                                                                         |
| Rear Axle Capacity                                                                                                                                                                                                                                                                                    | 9440                                                                                                                                                                                         |
| Engine                                                                                                                                                                                                                                                                                                |                                                                                                                                                                                              |
| Model                                                                                                                                                                                                                                                                                                 | ISUZU 4HK1E2S (Euro 2)                                                                                                                                                                       |
| Туре                                                                                                                                                                                                                                                                                                  | Commonrail Turbo Diesel Intercooler                                                                                                                                                          |
| Cylinders                                                                                                                                                                                                                                                                                             | 4                                                                                                                                                                                            |
| Displacement (cc)                                                                                                                                                                                                                                                                                     | 5193                                                                                                                                                                                         |
| Maximum Power (PS/rpm)                                                                                                                                                                                                                                                                                | 210 / 2600                                                                                                                                                                                   |
| Maximum Torque (Nm/rpm)                                                                                                                                                                                                                                                                               | 637 /1600-2600                                                                                                                                                                               |
| Transmission                                                                                                                                                                                                                                                                                          |                                                                                                                                                                                              |
| Model                                                                                                                                                                                                                                                                                                 | ISUZU MZW-6F                                                                                                                                                                                 |
| Number of Gears, Type                                                                                                                                                                                                                                                                                 | 6 Forward, 1 Reverse, Overdrive                                                                                                                                                              |
| Final Gear Ratio                                                                                                                                                                                                                                                                                      | 5,86                                                                                                                                                                                         |
| Clutch                                                                                                                                                                                                                                                                                                | Hydraulic Actuated With Diaphram Spring and Single Dry Plate                                                                                                                                 |
| Steering System                                                                                                                                                                                                                                                                                       | Hydraulic, Tilt and Telescopic                                                                                                                                                               |
| Minimum Turning Radius (mm)                                                                                                                                                                                                                                                                           | 7100                                                                                                                                                                                         |
| Gradeability (%)                                                                                                                                                                                                                                                                                      | 38,8                                                                                                                                                                                         |
| Tyres                                                                                                                                                                                                                                                                                                 | 265/70 R19,5                                                                                                                                                                                 |
| Suspensions                                                                                                                                                                                                                                                                                           |                                                                                                                                                                                              |
| Front                                                                                                                                                                                                                                                                                                 | Air Suspension - 2 Air Bellows<br>Independent Suspension                                                                                                                                     |
| Rear                                                                                                                                                                                                                                                                                                  | Air Suspension - 4 Air Bellows                                                                                                                                                               |
| Kneeling System                                                                                                                                                                                                                                                                                       | S                                                                                                                                                                                            |
| Brake System                                                                                                                                                                                                                                                                                          |                                                                                                                                                                                              |
|                                                                                                                                                                                                                                                                                                       |                                                                                                                                                                                              |
| Front / Rear                                                                                                                                                                                                                                                                                          | Disc / Disc                                                                                                                                                                                  |
|                                                                                                                                                                                                                                                                                                       |                                                                                                                                                                                              |
| Front / Rear<br>System                                                                                                                                                                                                                                                                                | Full Air Brake System with ABS, Dual Circuit Auto-adjusted                                                                                                                                   |
| Front / Rear                                                                                                                                                                                                                                                                                          | Full Air Brake System with ABS, Dual Circuit                                                                                                                                                 |
| Front / Rear<br>System<br>Parking Brake<br>Auxiliary Brake                                                                                                                                                                                                                                            | Full Air Brake System with ABS, Dual Circuit<br>Auto-adjusted<br>Air Actuated, Operating on Rear Axle                                                                                        |
| Front / Rear<br>System<br>Parking Brake                                                                                                                                                                                                                                                               | Full Air Brake System with ABS, Dual Circuit<br>Auto-adjusted<br>Air Actuated, Operating on Rear Axle                                                                                        |
| Front / Rear System Parking Brake Auxiliary Brake Fuel Tank                                                                                                                                                                                                                                           | Full Air Brake System with ABS, Dual Circuit<br>Auto-adjusted Air Actuated, Operating on Rear Axle Exhaust Brake and Retarder                                                                |
| Front / Rear System  Parking Brake Auxiliary Brake Fuel Tank Fuel Tank Capacity (It) Fuel Tank Cap Lock                                                                                                                                                                                               | Full Air Brake System with ABS, Dual Circuit<br>Auto-adjusted Air Actuated, Operating on Rear Axle Exhaust Brake and Retarder                                                                |
| Front / Rear System  Parking Brake Auxiliary Brake Fuel Tank Fuel Tank Capacity (It) Fuel Tank Cap Lock Luggage Compartment                                                                                                                                                                           | Full Air Brake System with ABS, Dual Circuit<br>Auto-adjusted Air Actuated, Operating on Rear Axle Exhaust Brake and Retarder                                                                |
| Front / Rear System  Parking Brake Auxiliary Brake Fuel Tank Fuel Tank Capacity (It) Fuel Tank Cap Lock Luggage Compartment Luggage Capacity (m3)                                                                                                                                                     | Full Air Brake System with ABS, Dual Circuit<br>Auto-adjusted Air Actuated, Operating on Rear Axle Exhaust Brake and Retarder  250 S                                                         |
| Front / Rear System  Parking Brake Auxiliary Brake Fuel Tank Fuel Tank Capacity (It) Fuel Tank Cap Lock Luggage Compartment Luggage Capacity (m3) Carpet Covering                                                                                                                                     | Full Air Brake System with ABS, Dual Circuit Auto-adjusted Air Actuated, Operating on Rear Axle Exhaust Brake and Retarder  250 S 5,5 S                                                      |
| Front / Rear System  Parking Brake Auxiliary Brake Fuel Tank Fuel Tank Capacity (It) Fuel Tank Cap Lock Lugage Compartment Luggage Capacity (m3) Carpet Covering Luggage Compartment Lighting                                                                                                         | Full Air Brake System with ABS, Dual Circuit Auto-adjusted Air Actuated, Operating on Rear Axle Exhaust Brake and Retarder  250 S 5,5 S                                                      |
| Front / Rear System  Parking Brake Auxiliary Brake Fuel Tank Fuel Tank Capacity (It) Fuel Tank Cap Lock Lugage Compartment Luggage Capacity (m3) Carpet Covering Luggage Compartment Lighting Central Locking System                                                                                  | Full Air Brake System with ABS, Dual Circuit Auto-adjusted Air Actuated, Operating on Rear Axle Exhaust Brake and Retarder  250 S 5,5 S                                                      |
| Front / Rear System  Parking Brake Auxiliary Brake Fuel Tank Fuel Tank Capacity (It) Fuel Tank Cap Lock Lugage Compartment Luggage Capacity (m3) Carpet Covering Luggage Compartment Lighting Central Locking System Interior Luggage Racks                                                           | Full Air Brake System with ABS, Dual Circuit Auto-adjusted Air Actuated, Operating on Rear Axle Exhaust Brake and Retarder  250 S  5,5 S S Opt                                               |
| Front / Rear System  Parking Brake Auxiliary Brake Fuel Tank Fuel Tank Capacity (It) Fuel Tank Cap Lock Lugage Compartment Luggage Capacity (m3) Carpet Covering Luggage Compartment Lighting Central Locking System Interior Luggage Racks Electrical System                                         | Full Air Brake System with ABS, Dual Circuit Auto-adjusted Air Actuated, Operating on Rear Axle Exhaust Brake and Retarder  250 S  5,5 S S Opt S 24V - 80A (2 units)                         |
| Front / Rear System  Parking Brake Auxiliary Brake Fuel Tank Fuel Tank Capacity (It) Fuel Tank Cap Lock Luggage Compartment Luggage Capacity (m3) Carpet Covering Luggage Compartment Lighting Central Locking System Interior Luggage Racks Electrical System Nominal Voltage                        | Full Air Brake System with ABS, Dual Circuit Auto-adjusted Air Actuated, Operating on Rear Axle Exhaust Brake and Retarder  250 S 5,5 S S Copt S 24V - 80A (2 units)                         |
| Front / Rear System  Parking Brake Auxiliary Brake Fuel Tank Fuel Tank Capacity (It) Fuel Tank Cap Lock Lugage Compartment Luggage Capacity (m3) Carpet Covering Luggage Compartment Lighting Central Locking System Interior Luggage Racks Electrical System Nominal Voltage Battery                 | Full Air Brake System with ABS, Dual Circuit Auto-adjusted Air Actuated, Operating on Rear Axle Exhaust Brake and Retarder  250 S 5,5 S S Copt S 24V - 80A (2 units) 24V 24V (2x12V) -150 Ah |
| Front / Rear System  Parking Brake Auxiliary Brake Fuel Tank Fuel Tank Capacity (It) Fuel Tank Cap Lock Luggage Compartment Luggage Capacity (m3) Carpet Covering Luggage Compartment Lighting Central Locking System Interior Luggage Racks Electrical System Nominal Voltage Battery Starter Engine | Full Air Brake System with ABS, Dual Circuit Auto-adjusted Air Actuated, Operating on Rear Axle Exhaust Brake and Retarder  250 S  5,5 S S Copt S  24V - 80A (2 units)                       |
| Front / Rear System  Parking Brake Auxiliary Brake Fuel Tank Fuel Tank Capacity (It) Fuel Tank Cap Lock Lugage Compartment Luggage Capacity (m3) Carpet Covering Luggage Compartment Lighting Central Locking System Interior Luggage Racks Electrical System Nominal Voltage Battery                 | Full Air Brake System with ABS, Dual Circui Auto-adjusted Air Actuated, Operating on Rear Axle Exhaust Brake and Retarder  250 S 5,5 S S Opt S 24V - 80A (2 units) 24V 24V (2x12V) -150 Ah   |