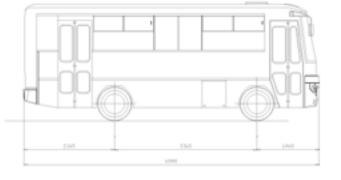

### VISIGO

DIZIV V<mark>ISIGO</mark>ODIZIV V<mark>ISIGO</mark>ODIZIV

| TECHNICAL SPECIFICATIONS                                                                                                                                                                                                                                                                              | VISIGO                                                                                                                                                                                       |
|-------------------------------------------------------------------------------------------------------------------------------------------------------------------------------------------------------------------------------------------------------------------------------------------------------|----------------------------------------------------------------------------------------------------------------------------------------------------------------------------------------------|
| Dimensions (mm)                                                                                                                                                                                                                                                                                       |                                                                                                                                                                                              |
| Maximum Length                                                                                                                                                                                                                                                                                        | 9560                                                                                                                                                                                         |
| Maximum Width                                                                                                                                                                                                                                                                                         | 2454                                                                                                                                                                                         |
| Maximum Height                                                                                                                                                                                                                                                                                        | 3368 (Inc. A/C)                                                                                                                                                                              |
| Wheelbase                                                                                                                                                                                                                                                                                             | 4660                                                                                                                                                                                         |
| Front Overhang                                                                                                                                                                                                                                                                                        | 1890                                                                                                                                                                                         |
| Rear Overhang                                                                                                                                                                                                                                                                                         | 3010                                                                                                                                                                                         |
| Front Track Width                                                                                                                                                                                                                                                                                     | 2012                                                                                                                                                                                         |
| Rear Track Width                                                                                                                                                                                                                                                                                      | 1751                                                                                                                                                                                         |
| Inner Height                                                                                                                                                                                                                                                                                          | max.: 1950                                                                                                                                                                                   |
| Weights (kg)                                                                                                                                                                                                                                                                                          |                                                                                                                                                                                              |
| Gross Vehicle Weight                                                                                                                                                                                                                                                                                  | 14000                                                                                                                                                                                        |
| Curb Weight                                                                                                                                                                                                                                                                                           | 8890                                                                                                                                                                                         |
| Front Axle Capacity                                                                                                                                                                                                                                                                                   | 5000                                                                                                                                                                                         |
| Rear Axle Capacity                                                                                                                                                                                                                                                                                    | 9440                                                                                                                                                                                         |
| Engine                                                                                                                                                                                                                                                                                                |                                                                                                                                                                                              |
| Model                                                                                                                                                                                                                                                                                                 | ISUZU 4HK1E2S (Euro 2)                                                                                                                                                                       |
| Туре                                                                                                                                                                                                                                                                                                  | Commonrail Turbo Diesel Intercooler                                                                                                                                                          |
| Cylinders                                                                                                                                                                                                                                                                                             | 4                                                                                                                                                                                            |
| Displacement (cc)                                                                                                                                                                                                                                                                                     | 5193                                                                                                                                                                                         |
| Maximum Power (PS/rpm)                                                                                                                                                                                                                                                                                | 210 / 2600                                                                                                                                                                                   |
| Maximum Torque (Nm/rpm)                                                                                                                                                                                                                                                                               | 637 /1600-2600                                                                                                                                                                               |
| Transmission                                                                                                                                                                                                                                                                                          |                                                                                                                                                                                              |
| Model                                                                                                                                                                                                                                                                                                 | ISUZU MZW-6F                                                                                                                                                                                 |
| Number of Gears, Type                                                                                                                                                                                                                                                                                 | 6 Forward, 1 Reverse, Overdrive                                                                                                                                                              |
| Final Gear Ratio                                                                                                                                                                                                                                                                                      | 5,86                                                                                                                                                                                         |
| Clutch                                                                                                                                                                                                                                                                                                | Hydraulic Actuated With Diaphram Spring and Single Dry Plate                                                                                                                                 |
| Steering System                                                                                                                                                                                                                                                                                       | Hydraulic, Tilt and Telescopic                                                                                                                                                               |
| Minimum Turning Radius (mm)                                                                                                                                                                                                                                                                           | 7100                                                                                                                                                                                         |
| Gradeability (%)                                                                                                                                                                                                                                                                                      | 38,8                                                                                                                                                                                         |
| Tyres                                                                                                                                                                                                                                                                                                 | 265/70 R19,5                                                                                                                                                                                 |
| Suspensions                                                                                                                                                                                                                                                                                           |                                                                                                                                                                                              |
| Front                                                                                                                                                                                                                                                                                                 | Air Suspension - 2 Air Bellows<br>Independent Suspension                                                                                                                                     |
| Rear                                                                                                                                                                                                                                                                                                  | Air Suspension - 4 Air Bellows                                                                                                                                                               |
| Kneeling System                                                                                                                                                                                                                                                                                       | S                                                                                                                                                                                            |
| Brake System                                                                                                                                                                                                                                                                                          |                                                                                                                                                                                              |
|                                                                                                                                                                                                                                                                                                       |                                                                                                                                                                                              |
| Front / Rear                                                                                                                                                                                                                                                                                          | Disc / Disc                                                                                                                                                                                  |
|                                                                                                                                                                                                                                                                                                       |                                                                                                                                                                                              |
| Front / Rear<br>System                                                                                                                                                                                                                                                                                | Full Air Brake System with ABS, Dual Circuit Auto-adjusted                                                                                                                                   |
| Front / Rear                                                                                                                                                                                                                                                                                          | Full Air Brake System with ABS, Dual Circuit                                                                                                                                                 |
| Front / Rear<br>System<br>Parking Brake<br>Auxiliary Brake                                                                                                                                                                                                                                            | Full Air Brake System with ABS, Dual Circuit<br>Auto-adjusted<br>Air Actuated, Operating on Rear Axle                                                                                        |
| Front / Rear<br>System<br>Parking Brake                                                                                                                                                                                                                                                               | Full Air Brake System with ABS, Dual Circuit<br>Auto-adjusted<br>Air Actuated, Operating on Rear Axle                                                                                        |
| Front / Rear System Parking Brake Auxiliary Brake Fuel Tank                                                                                                                                                                                                                                           | Full Air Brake System with ABS, Dual Circuit<br>Auto-adjusted Air Actuated, Operating on Rear Axle Exhaust Brake and Retarder                                                                |
| Front / Rear System  Parking Brake Auxiliary Brake Fuel Tank Fuel Tank Capacity (It) Fuel Tank Cap Lock                                                                                                                                                                                               | Full Air Brake System with ABS, Dual Circuit<br>Auto-adjusted Air Actuated, Operating on Rear Axle Exhaust Brake and Retarder                                                                |
| Front / Rear System  Parking Brake Auxiliary Brake Fuel Tank Fuel Tank Capacity (It) Fuel Tank Cap Lock Luggage Compartment                                                                                                                                                                           | Full Air Brake System with ABS, Dual Circuit<br>Auto-adjusted Air Actuated, Operating on Rear Axle Exhaust Brake and Retarder                                                                |
| Front / Rear System  Parking Brake Auxiliary Brake Fuel Tank Fuel Tank Capacity (It) Fuel Tank Cap Lock Luggage Compartment Luggage Capacity (m3)                                                                                                                                                     | Full Air Brake System with ABS, Dual Circuit<br>Auto-adjusted Air Actuated, Operating on Rear Axle Exhaust Brake and Retarder  250 S                                                         |
| Front / Rear System  Parking Brake Auxiliary Brake Fuel Tank Fuel Tank Capacity (It) Fuel Tank Cap Lock Luggage Compartment Luggage Capacity (m3) Carpet Covering                                                                                                                                     | Full Air Brake System with ABS, Dual Circuit Auto-adjusted Air Actuated, Operating on Rear Axle Exhaust Brake and Retarder  250 S 5,5 S                                                      |
| Front / Rear System  Parking Brake Auxiliary Brake Fuel Tank Fuel Tank Capacity (It) Fuel Tank Cap Lock Lugage Compartment Luggage Capacity (m3) Carpet Covering Luggage Compartment Lighting                                                                                                         | Full Air Brake System with ABS, Dual Circuit Auto-adjusted Air Actuated, Operating on Rear Axle Exhaust Brake and Retarder  250 S 5,5 S                                                      |
| Front / Rear System  Parking Brake Auxiliary Brake Fuel Tank Fuel Tank Capacity (It) Fuel Tank Cap Lock Lugage Compartment Luggage Capacity (m3) Carpet Covering Luggage Compartment Lighting Central Locking System                                                                                  | Full Air Brake System with ABS, Dual Circuit Auto-adjusted Air Actuated, Operating on Rear Axle Exhaust Brake and Retarder  250 S 5,5 S                                                      |
| Front / Rear System  Parking Brake Auxiliary Brake Fuel Tank Fuel Tank Capacity (It) Fuel Tank Cap Lock Lugage Compartment Luggage Capacity (m3) Carpet Covering Luggage Compartment Lighting Central Locking System Interior Luggage Racks                                                           | Full Air Brake System with ABS, Dual Circuit Auto-adjusted Air Actuated, Operating on Rear Axle Exhaust Brake and Retarder  250 S  5,5 S S Opt                                               |
| Front / Rear System  Parking Brake Auxiliary Brake Fuel Tank Fuel Tank Capacity (It) Fuel Tank Cap Lock Lugage Compartment Luggage Capacity (m3) Carpet Covering Luggage Compartment Lighting Central Locking System Interior Luggage Racks Electrical System                                         | Full Air Brake System with ABS, Dual Circuit Auto-adjusted Air Actuated, Operating on Rear Axle Exhaust Brake and Retarder  250 S  5,5 S S Opt S 24V - 80A (2 units)                         |
| Front / Rear System  Parking Brake Auxiliary Brake Fuel Tank Fuel Tank Capacity (It) Fuel Tank Cap Lock Luggage Compartment Luggage Capacity (m3) Carpet Covering Luggage Compartment Lighting Central Locking System Interior Luggage Racks Electrical System Nominal Voltage                        | Full Air Brake System with ABS, Dual Circuit Auto-adjusted Air Actuated, Operating on Rear Axle Exhaust Brake and Retarder  250 S 5,5 S S Copt S 24V - 80A (2 units)                         |
| Front / Rear System  Parking Brake Auxiliary Brake Fuel Tank Fuel Tank Capacity (It) Fuel Tank Cap Lock Lugage Compartment Luggage Capacity (m3) Carpet Covering Luggage Compartment Lighting Central Locking System Interior Luggage Racks Electrical System Nominal Voltage Battery                 | Full Air Brake System with ABS, Dual Circuit Auto-adjusted Air Actuated, Operating on Rear Axle Exhaust Brake and Retarder  250 S 5,5 S S Copt S 24V - 80A (2 units) 24V 24V (2x12V) -150 Ah |
| Front / Rear System  Parking Brake Auxiliary Brake Fuel Tank Fuel Tank Capacity (It) Fuel Tank Cap Lock Luggage Compartment Luggage Capacity (m3) Carpet Covering Luggage Compartment Lighting Central Locking System Interior Luggage Racks Electrical System Nominal Voltage Battery Starter Engine | Full Air Brake System with ABS, Dual Circuit Auto-adjusted Air Actuated, Operating on Rear Axle Exhaust Brake and Retarder  250 S  5,5 S S Copt S  24V - 80A (2 units)                       |
| Front / Rear System  Parking Brake Auxiliary Brake Fuel Tank Fuel Tank Capacity (It) Fuel Tank Cap Lock Lugage Compartment Luggage Capacity (m3) Carpet Covering Luggage Compartment Lighting Central Locking System Interior Luggage Racks Electrical System Nominal Voltage Battery                 | Full Air Brake System with ABS, Dual Circui Auto-adjusted Air Actuated, Operating on Rear Axle Exhaust Brake and Retarder  250 S 5,5 S S Opt S 24V - 80A (2 units) 24V 24V (2x12V) -150 Ah   |