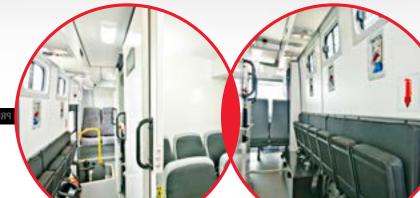

| Interior                                     |                                                           |
|----------------------------------------------|-----------------------------------------------------------|
| Driver Seat                                  |                                                           |
| Driver's Seat                                | Ergonomic, Air Operated, Adjustable                       |
| Overhead Locker For Driver                   | S                                                         |
| Driver's Window                              | Automatic, Anti-mist Heater                               |
| Front Door Window                            | Double Glazing                                            |
| Windscreen Blind                             | S (Electrically Controlled Optional)                      |
| Electrically Controlled Side Rear Mirrors    | S                                                         |
| Heated Long Arm Mirrors                      | S                                                         |
| Close-proximity Exterior Mirror              | S                                                         |
| Crew Seat                                    | S                                                         |
| Overhead Locker For Crew                     | S                                                         |
| Passenger Seats                              |                                                           |
| Seat Upholstery                              | Fabric (S) / Leather (Opt)                                |
| Service Sets (Hostess Button, Reading Lamps) | S                                                         |
| Reclining                                    | S                                                         |
| Side Sliding                                 | S                                                         |
| Footrests                                    | Opt                                                       |
| Armrests                                     | Aisle Side                                                |
| Seat Back Magazine Net                       | S                                                         |
| Seat Back Tray                               | S                                                         |
| Safety Belts                                 | 2 Points (S) / 3 Points (Opt)                             |
| Passenger Compartment                        |                                                           |
| Ceiling Upholstery                           | Fabric                                                    |
| Side Wall Upholstery                         | Fabric                                                    |
| Floor Covering                               | Carpet on Vinyl Floor                                     |
| Interior Lighting                            | Continuous on Ceiling                                     |
| Reading Lamps For Passenger Seats            | S                                                         |
| Audio & Visual                               |                                                           |
| Multimedia Set                               | S<br>(MP3, DVD, Navigation, USB, 7 inch Touch<br>Screen ) |
| Trip Computer                                | S                                                         |
| Speaker                                      | S                                                         |
| Microphone & Amplifier                       | S                                                         |
| Monitor / LCD                                | S                                                         |
| TV tuner                                     | Opt                                                       |
| Cool Box (Dashboard)                         | S                                                         |
| Refrigerator (Front or Rear)                 | Opt                                                       |
| Water Boiler (Tea/Coffee Set)                | Front (S) / Rear Combi (Opt)                              |