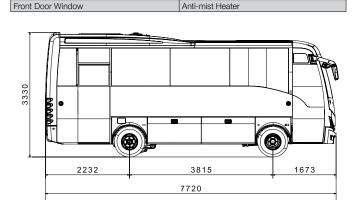

TURQUOISE

|--|

| TECHNICAL SPECIFICATIONS         | TURQUOISE                                               |
|----------------------------------|---------------------------------------------------------|
| Dimensions (mm)                  |                                                         |
| Maximum Length                   | 7720                                                    |
| Maximum Width                    | 2320                                                    |
| Maximum Height                   | 3330                                                    |
| Wheelbase                        | 3815                                                    |
| Front Overhang                   | 1673                                                    |
| Rear Overhang                    | 2232                                                    |
| Front Track Width                | 1904                                                    |
| Rear Track Width                 | 1650                                                    |
| Inner Height                     | 1910                                                    |
| Weights (kg)                     |                                                         |
| Gross Vehicle Weight             | 10400                                                   |
| Curb Weight                      | 6130-7770                                               |
| Front Axle Capacity              | 4000                                                    |
| Rear Axle Capacity               | 6400                                                    |
| Engine                           | 0400                                                    |
| Model                            | 4HK1-TCC (Euro 2)                                       |
| Type                             | Commonrail Turbo Diesel Intercooler                     |
| Cylinders                        | 4                                                       |
|                                  |                                                         |
| Displacement (cc)                | 5193                                                    |
| Maximum Power (PS/rpm)           | 175 / 2600                                              |
| Maximum Torque (Nm/rpm (Kgm/rpm) | (500 /1600-2600)                                        |
| Transmission                     | 101171111777 011                                        |
| Model                            | ISUZU MZZ-6U                                            |
| Number of Gears, Type            | 6 Forward, 1 Reverse, Overdrive                         |
| Final Gear Ratio                 | 4,777                                                   |
| Clutch                           | Hydraulic Actuated With Diaphram S and Single Dry Plate |
| Steering System                  | Hydraulic, Tilt and Telescopic                          |
| Minimum Turning Radius (mm)      | 7610                                                    |
| Gradeability (%)                 | 38,7                                                    |
| Tyres                            | 235/75 R17,5                                            |
| Suspensions                      |                                                         |
| Front                            | Parabolic Steel Alloy Leaf Springs                      |
| Rear                             | Air Suspension                                          |
| Brake System                     |                                                         |
| Front / Rear                     | Disc / Disc                                             |
| System                           | Full Air Brake System with ABS, Dua<br>Auto-adjusted    |
| Parking Brake                    | Air Actuated, Operating on Rear Axle                    |
| Auxiliary Brake                  | Vacuum Assisted Exhaust Brake and                       |
| , walley Diano                   | Retarder                                                |
| Fuel Tank                        |                                                         |
| Fuel Tank Capacity (It)          | 190                                                     |
| Fuel Tank Cap Lock               | S                                                       |
| Luggage Compartment              |                                                         |
| Luggage Capacity (m3)            | 4,2                                                     |
| Carpet Covering                  | S                                                       |
| Luggage Compartment Lighting     | S                                                       |
| Central Locking System           | Opt                                                     |
| Interior Luggage Racks           | S                                                       |
| Electrical System                | 24V - 100A                                              |
| Nominal Voltage                  | 24V                                                     |
| Battery                          | 24V (2x12V)-125 Ah                                      |
| Starter Engine                   | 24V - 4.5kW                                             |
|                                  | 217 7,0107                                              |
| Passenger Capacity               |                                                         |
|                                  | From (26 + c + d) To (33 + c + d)                       |