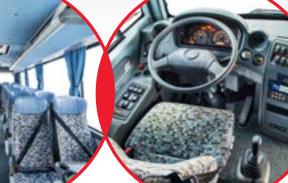

| Interior                                     |                                                           |
|----------------------------------------------|-----------------------------------------------------------|
| Driver Seat                                  |                                                           |
| Driver's Seat                                | Ergonomic, Air Operated, Adjustable                       |
| Overhead Locker For Driver                   | S                                                         |
| Driver's Window                              | Automatic, Anti-mist Heater                               |
| Front Door Window                            | Double Glazing                                            |
| Windscreen Blind                             | S (Electrically Controlled Optional)                      |
| Electrically Controlled Side Rear Mirrors    | S                                                         |
| Heated Long Arm Mirrors                      | S                                                         |
| Close-proximity Exterior Mirror              | S                                                         |
| Crew Seat                                    | S                                                         |
| Overhead Locker For Crew                     | S                                                         |
| Passenger Seats                              |                                                           |
| Seat Upholstery                              | Fabric (S) / Leather (Opt)                                |
| Service Sets (Hostess Button, Reading Lamps) | S                                                         |
| Reclining                                    | S                                                         |
| Side Sliding                                 | S                                                         |
| Footrests                                    | Opt                                                       |
| Armrests                                     | Aisle Side                                                |
| Seat Back Magazine Net                       | S                                                         |
| Seat Back Tray                               | S                                                         |
| Safety Belts                                 | 2 Points (S) / 3 Points (Opt)                             |
| Passenger Compartment                        |                                                           |
| Ceiling Upholstery                           | Fabric                                                    |
| Side Wall Upholstery                         | Fabric                                                    |
| Floor Covering                               | Carpet on Vinyl Floor                                     |
| Interior Lighting                            | Continuous on Ceiling                                     |
| Reading Lamps For Passenger Seats            | S                                                         |
| Audio & Visual                               |                                                           |
| Multimedia Set                               | S<br>(MP3, DVD, Navigation, USB, 7 inch Touch<br>Screen ) |
| Trip Computer                                | S                                                         |
| Speaker                                      | S                                                         |
| Microphone & Amplifier                       | S                                                         |
| Monitor / LCD                                | S                                                         |
| TV tuner                                     | Opt                                                       |
| Cool Box (Dashboard)                         | S                                                         |
| Refrigerator (Front or Rear)                 | Opt                                                       |
| Water Boiler (Tea/Coffee Set)                | Front (S) / Rear Combi (Opt)                              |