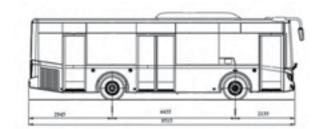

### VISIGO

DIZIV V<mark>ISIGO</mark>ODIZIV V<mark>ISIGO</mark>ODIZIV

| TECHNICAL SPECIFICATIONS                                                                                                                                                                                                                                                                              | VISIGO                                                                                                                                                                                       |
|-------------------------------------------------------------------------------------------------------------------------------------------------------------------------------------------------------------------------------------------------------------------------------------------------------|----------------------------------------------------------------------------------------------------------------------------------------------------------------------------------------------|
| Dimensions (mm)                                                                                                                                                                                                                                                                                       |                                                                                                                                                                                              |
| Maximum Length                                                                                                                                                                                                                                                                                        | 9560                                                                                                                                                                                         |
| Maximum Width                                                                                                                                                                                                                                                                                         | 2454                                                                                                                                                                                         |
| Maximum Height                                                                                                                                                                                                                                                                                        | 3368 (Inc. A/C)                                                                                                                                                                              |
| Wheelbase                                                                                                                                                                                                                                                                                             | 4660                                                                                                                                                                                         |
| Front Overhang                                                                                                                                                                                                                                                                                        | 1890                                                                                                                                                                                         |
| Rear Overhang                                                                                                                                                                                                                                                                                         | 3010                                                                                                                                                                                         |
| Front Track Width                                                                                                                                                                                                                                                                                     | 2012                                                                                                                                                                                         |
| Rear Track Width                                                                                                                                                                                                                                                                                      | 1751                                                                                                                                                                                         |
| Inner Height                                                                                                                                                                                                                                                                                          | max.: 1950                                                                                                                                                                                   |
| Weights (kg)                                                                                                                                                                                                                                                                                          |                                                                                                                                                                                              |
| Gross Vehicle Weight                                                                                                                                                                                                                                                                                  | 14000                                                                                                                                                                                        |
| Curb Weight                                                                                                                                                                                                                                                                                           | 8890                                                                                                                                                                                         |
| Front Axle Capacity                                                                                                                                                                                                                                                                                   | 5000                                                                                                                                                                                         |
| Rear Axle Capacity                                                                                                                                                                                                                                                                                    | 9440                                                                                                                                                                                         |
| Engine                                                                                                                                                                                                                                                                                                |                                                                                                                                                                                              |
| Model                                                                                                                                                                                                                                                                                                 | ISUZU 4HK1E2S (Euro 2)                                                                                                                                                                       |
| Туре                                                                                                                                                                                                                                                                                                  | Commonrail Turbo Diesel Intercooler                                                                                                                                                          |
| Cylinders                                                                                                                                                                                                                                                                                             | 4                                                                                                                                                                                            |
| Displacement (cc)                                                                                                                                                                                                                                                                                     | 5193                                                                                                                                                                                         |
| Maximum Power (PS/rpm)                                                                                                                                                                                                                                                                                | 210 / 2600                                                                                                                                                                                   |
| Maximum Torque (Nm/rpm)                                                                                                                                                                                                                                                                               | 637 /1600-2600                                                                                                                                                                               |
| Transmission                                                                                                                                                                                                                                                                                          |                                                                                                                                                                                              |
| Model                                                                                                                                                                                                                                                                                                 | ISUZU MZW-6F                                                                                                                                                                                 |
| Number of Gears, Type                                                                                                                                                                                                                                                                                 | 6 Forward, 1 Reverse, Overdrive                                                                                                                                                              |
| Final Gear Ratio                                                                                                                                                                                                                                                                                      | 5,86                                                                                                                                                                                         |
| Clutch                                                                                                                                                                                                                                                                                                | Hydraulic Actuated With Diaphram Spring and Single Dry Plate                                                                                                                                 |
| Steering System                                                                                                                                                                                                                                                                                       | Hydraulic, Tilt and Telescopic                                                                                                                                                               |
| Minimum Turning Radius (mm)                                                                                                                                                                                                                                                                           | 7100                                                                                                                                                                                         |
| Gradeability (%)                                                                                                                                                                                                                                                                                      | 38,8                                                                                                                                                                                         |
| Tyres                                                                                                                                                                                                                                                                                                 | 265/70 R19,5                                                                                                                                                                                 |
| Suspensions                                                                                                                                                                                                                                                                                           |                                                                                                                                                                                              |
| Front                                                                                                                                                                                                                                                                                                 | Air Suspension - 2 Air Bellows<br>Independent Suspension                                                                                                                                     |
| Rear                                                                                                                                                                                                                                                                                                  | Air Suspension - 4 Air Bellows                                                                                                                                                               |
| Kneeling System                                                                                                                                                                                                                                                                                       | S                                                                                                                                                                                            |
| Brake System                                                                                                                                                                                                                                                                                          |                                                                                                                                                                                              |
|                                                                                                                                                                                                                                                                                                       |                                                                                                                                                                                              |
| Front / Rear                                                                                                                                                                                                                                                                                          | Disc / Disc                                                                                                                                                                                  |
|                                                                                                                                                                                                                                                                                                       |                                                                                                                                                                                              |
| Front / Rear<br>System                                                                                                                                                                                                                                                                                | Full Air Brake System with ABS, Dual Circuit Auto-adjusted                                                                                                                                   |
| Front / Rear                                                                                                                                                                                                                                                                                          | Full Air Brake System with ABS, Dual Circuit                                                                                                                                                 |
| Front / Rear<br>System<br>Parking Brake<br>Auxiliary Brake                                                                                                                                                                                                                                            | Full Air Brake System with ABS, Dual Circuit<br>Auto-adjusted<br>Air Actuated, Operating on Rear Axle                                                                                        |
| Front / Rear<br>System<br>Parking Brake                                                                                                                                                                                                                                                               | Full Air Brake System with ABS, Dual Circuit<br>Auto-adjusted<br>Air Actuated, Operating on Rear Axle                                                                                        |
| Front / Rear System Parking Brake Auxiliary Brake Fuel Tank                                                                                                                                                                                                                                           | Full Air Brake System with ABS, Dual Circuit<br>Auto-adjusted Air Actuated, Operating on Rear Axle Exhaust Brake and Retarder                                                                |
| Front / Rear System  Parking Brake Auxiliary Brake Fuel Tank Fuel Tank Capacity (It) Fuel Tank Cap Lock                                                                                                                                                                                               | Full Air Brake System with ABS, Dual Circuit<br>Auto-adjusted Air Actuated, Operating on Rear Axle Exhaust Brake and Retarder                                                                |
| Front / Rear System  Parking Brake Auxiliary Brake Fuel Tank Fuel Tank Capacity (It) Fuel Tank Cap Lock Luggage Compartment                                                                                                                                                                           | Full Air Brake System with ABS, Dual Circuit<br>Auto-adjusted Air Actuated, Operating on Rear Axle Exhaust Brake and Retarder                                                                |
| Front / Rear System  Parking Brake Auxiliary Brake Fuel Tank Fuel Tank Capacity (It) Fuel Tank Cap Lock Luggage Compartment Luggage Capacity (m3)                                                                                                                                                     | Full Air Brake System with ABS, Dual Circuit<br>Auto-adjusted Air Actuated, Operating on Rear Axle Exhaust Brake and Retarder  250 S                                                         |
| Front / Rear System  Parking Brake Auxiliary Brake Fuel Tank Fuel Tank Capacity (It) Fuel Tank Cap Lock Luggage Compartment Luggage Capacity (m3) Carpet Covering                                                                                                                                     | Full Air Brake System with ABS, Dual Circuit Auto-adjusted Air Actuated, Operating on Rear Axle Exhaust Brake and Retarder  250 S 5,5 S                                                      |
| Front / Rear System  Parking Brake Auxiliary Brake Fuel Tank Fuel Tank Capacity (It) Fuel Tank Cap Lock Lugage Compartment Luggage Capacity (m3) Carpet Covering Luggage Compartment Lighting                                                                                                         | Full Air Brake System with ABS, Dual Circuit Auto-adjusted Air Actuated, Operating on Rear Axle Exhaust Brake and Retarder  250 S 5,5 S                                                      |
| Front / Rear System  Parking Brake Auxiliary Brake Fuel Tank Fuel Tank Capacity (It) Fuel Tank Cap Lock Lugage Compartment Luggage Capacity (m3) Carpet Covering Luggage Compartment Lighting Central Locking System                                                                                  | Full Air Brake System with ABS, Dual Circuit Auto-adjusted Air Actuated, Operating on Rear Axle Exhaust Brake and Retarder  250 S 5,5 S                                                      |
| Front / Rear System  Parking Brake Auxiliary Brake Fuel Tank Fuel Tank Capacity (It) Fuel Tank Cap Lock Lugage Compartment Luggage Capacity (m3) Carpet Covering Luggage Compartment Lighting Central Locking System Interior Luggage Racks                                                           | Full Air Brake System with ABS, Dual Circuit Auto-adjusted Air Actuated, Operating on Rear Axle Exhaust Brake and Retarder  250 S  5,5 S S Opt                                               |
| Front / Rear System  Parking Brake Auxiliary Brake Fuel Tank Fuel Tank Capacity (It) Fuel Tank Cap Lock Lugage Compartment Luggage Capacity (m3) Carpet Covering Luggage Compartment Lighting Central Locking System Interior Luggage Racks Electrical System                                         | Full Air Brake System with ABS, Dual Circuit Auto-adjusted Air Actuated, Operating on Rear Axle Exhaust Brake and Retarder  250 S  5,5 S S Opt S 24V - 80A (2 units)                         |
| Front / Rear System  Parking Brake Auxiliary Brake Fuel Tank Fuel Tank Capacity (It) Fuel Tank Cap Lock Luggage Compartment Luggage Capacity (m3) Carpet Covering Luggage Compartment Lighting Central Locking System Interior Luggage Racks Electrical System Nominal Voltage                        | Full Air Brake System with ABS, Dual Circuit Auto-adjusted Air Actuated, Operating on Rear Axle Exhaust Brake and Retarder  250 S 5,5 S S Copt S 24V - 80A (2 units)                         |
| Front / Rear System  Parking Brake Auxiliary Brake Fuel Tank Fuel Tank Capacity (It) Fuel Tank Cap Lock Lugage Compartment Luggage Capacity (m3) Carpet Covering Luggage Compartment Lighting Central Locking System Interior Luggage Racks Electrical System Nominal Voltage Battery                 | Full Air Brake System with ABS, Dual Circuit Auto-adjusted Air Actuated, Operating on Rear Axle Exhaust Brake and Retarder  250 S 5,5 S S Copt S 24V - 80A (2 units) 24V 24V (2x12V) -150 Ah |
| Front / Rear System  Parking Brake Auxiliary Brake Fuel Tank Fuel Tank Capacity (It) Fuel Tank Cap Lock Luggage Compartment Luggage Capacity (m3) Carpet Covering Luggage Compartment Lighting Central Locking System Interior Luggage Racks Electrical System Nominal Voltage Battery Starter Engine | Full Air Brake System with ABS, Dual Circuit Auto-adjusted Air Actuated, Operating on Rear Axle Exhaust Brake and Retarder  250 S  5,5 S S Copt S  24V - 80A (2 units)                       |
| Front / Rear System  Parking Brake Auxiliary Brake Fuel Tank Fuel Tank Capacity (It) Fuel Tank Cap Lock Lugage Compartment Luggage Capacity (m3) Carpet Covering Luggage Compartment Lighting Central Locking System Interior Luggage Racks Electrical System Nominal Voltage Battery                 | Full Air Brake System with ABS, Dual Circui Auto-adjusted Air Actuated, Operating on Rear Axle Exhaust Brake and Retarder  250 S 5,5 S S Opt S 24V - 80A (2 units) 24V 24V (2x12V) -150 Ah   |