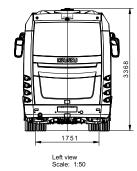

TURQUOISE

|--|

| TECHNICAL SPECIFICATIONS         | TURQUOISE                                               |
|----------------------------------|---------------------------------------------------------|
| Dimensions (mm)                  |                                                         |
| Maximum Length                   | 7720                                                    |
| Maximum Width                    | 2320                                                    |
| Maximum Height                   | 3330                                                    |
| Wheelbase                        | 3815                                                    |
| Front Overhang                   | 1673                                                    |
| Rear Overhang                    | 2232                                                    |
| Front Track Width                | 1904                                                    |
| Rear Track Width                 | 1650                                                    |
| Inner Height                     | 1910                                                    |
| Weights (kg)                     |                                                         |
| Gross Vehicle Weight             | 10400                                                   |
| Curb Weight                      | 6130-7770                                               |
| Front Axle Capacity              | 4000                                                    |
| Rear Axle Capacity               | 6400                                                    |
| Engine                           | 0400                                                    |
| Model                            | 4HK1-TCC (Euro 2)                                       |
| Type                             | Commonrail Turbo Diesel Intercooler                     |
| Cylinders                        | 4                                                       |
|                                  |                                                         |
| Displacement (cc)                | 5193                                                    |
| Maximum Power (PS/rpm)           | 175 / 2600                                              |
| Maximum Torque (Nm/rpm (Kgm/rpm) | (500 /1600-2600)                                        |
| Transmission                     | 101171111777 011                                        |
| Model                            | ISUZU MZZ-6U                                            |
| Number of Gears, Type            | 6 Forward, 1 Reverse, Overdrive                         |
| Final Gear Ratio                 | 4,777                                                   |
| Clutch                           | Hydraulic Actuated With Diaphram S and Single Dry Plate |
| Steering System                  | Hydraulic, Tilt and Telescopic                          |
| Minimum Turning Radius (mm)      | 7610                                                    |
| Gradeability (%)                 | 38,7                                                    |
| Tyres                            | 235/75 R17,5                                            |
| Suspensions                      |                                                         |
| Front                            | Parabolic Steel Alloy Leaf Springs                      |
| Rear                             | Air Suspension                                          |
| Brake System                     |                                                         |
| Front / Rear                     | Disc / Disc                                             |
| System                           | Full Air Brake System with ABS, Dua<br>Auto-adjusted    |
| Parking Brake                    | Air Actuated, Operating on Rear Axle                    |
| Auxiliary Brake                  | Vacuum Assisted Exhaust Brake and                       |
| , walley Diano                   | Retarder                                                |
| Fuel Tank                        |                                                         |
| Fuel Tank Capacity (It)          | 190                                                     |
| Fuel Tank Cap Lock               | S                                                       |
| Luggage Compartment              |                                                         |
| Luggage Capacity (m3)            | 4,2                                                     |
| Carpet Covering                  | S                                                       |
| Luggage Compartment Lighting     | S                                                       |
| Central Locking System           | Opt                                                     |
| Interior Luggage Racks           | S                                                       |
| Electrical System                | 24V - 100A                                              |
| Nominal Voltage                  | 24V                                                     |
| Battery                          | 24V (2x12V)-125 Ah                                      |
| Starter Engine                   | 24V - 4.5kW                                             |
|                                  | 217 7,0107                                              |
| Passenger Capacity               |                                                         |
|                                  | From (26 + c + d) To (33 + c + d)                       |