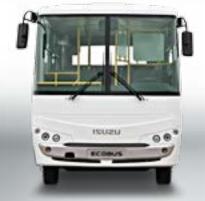

TURQUOISE

|--|

| TECHNICAL SPECIFICATIONS         | TURQUOISE                                               |
|----------------------------------|---------------------------------------------------------|
| Dimensions (mm)                  |                                                         |
| Maximum Length                   | 7720                                                    |
| Maximum Width                    | 2320                                                    |
| Maximum Height                   | 3330                                                    |
| Wheelbase                        | 3815                                                    |
| Front Overhang                   | 1673                                                    |
| Rear Overhang                    | 2232                                                    |
| Front Track Width                | 1904                                                    |
| Rear Track Width                 | 1650                                                    |
| Inner Height                     | 1910                                                    |
| Weights (kg)                     |                                                         |
| Gross Vehicle Weight             | 10400                                                   |
| Curb Weight                      | 6130-7770                                               |
| Front Axle Capacity              | 4000                                                    |
| Rear Axle Capacity               | 6400                                                    |
| Engine                           | 0400                                                    |
| Model                            | 4HK1-TCC (Euro 2)                                       |
| Type                             | Commonrail Turbo Diesel Intercooler                     |
| Cylinders                        | 4                                                       |
|                                  |                                                         |
| Displacement (cc)                | 5193                                                    |
| Maximum Power (PS/rpm)           | 175 / 2600                                              |
| Maximum Torque (Nm/rpm (Kgm/rpm) | (500 /1600-2600)                                        |
| Transmission                     | 101171111777 011                                        |
| Model                            | ISUZU MZZ-6U                                            |
| Number of Gears, Type            | 6 Forward, 1 Reverse, Overdrive                         |
| Final Gear Ratio                 | 4,777                                                   |
| Clutch                           | Hydraulic Actuated With Diaphram S and Single Dry Plate |
| Steering System                  | Hydraulic, Tilt and Telescopic                          |
| Minimum Turning Radius (mm)      | 7610                                                    |
| Gradeability (%)                 | 38,7                                                    |
| Tyres                            | 235/75 R17,5                                            |
| Suspensions                      |                                                         |
| Front                            | Parabolic Steel Alloy Leaf Springs                      |
| Rear                             | Air Suspension                                          |
| Brake System                     |                                                         |
| Front / Rear                     | Disc / Disc                                             |
| System                           | Full Air Brake System with ABS, Dua<br>Auto-adjusted    |
| Parking Brake                    | Air Actuated, Operating on Rear Axle                    |
| Auxiliary Brake                  | Vacuum Assisted Exhaust Brake and                       |
| , walley Diano                   | Retarder                                                |
| Fuel Tank                        |                                                         |
| Fuel Tank Capacity (It)          | 190                                                     |
| Fuel Tank Cap Lock               | S                                                       |
| Luggage Compartment              |                                                         |
| Luggage Capacity (m3)            | 4,2                                                     |
| Carpet Covering                  | S                                                       |
| Luggage Compartment Lighting     | S                                                       |
| Central Locking System           | Opt                                                     |
| Interior Luggage Racks           | S                                                       |
| Electrical System                | 24V - 100A                                              |
| Nominal Voltage                  | 24V                                                     |
| Battery                          | 24V (2x12V)-125 Ah                                      |
| Starter Engine                   | 24V - 4.5kW                                             |
|                                  | 217 7,0107                                              |
| Passenger Capacity               |                                                         |
|                                  | From (26 + c + d) To (33 + c + d)                       |