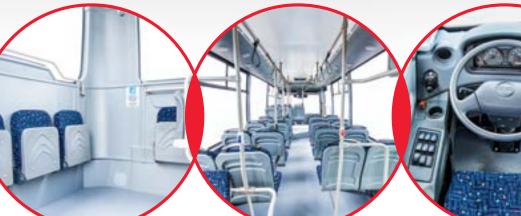

| Interior                                     |                                                           |
|----------------------------------------------|-----------------------------------------------------------|
| Driver Seat                                  |                                                           |
| Driver's Seat                                | Ergonomic, Air Operated, Adjustable                       |
| Overhead Locker For Driver                   | S                                                         |
| Driver's Window                              | Automatic, Anti-mist Heater                               |
| Front Door Window                            | Double Glazing                                            |
| Windscreen Blind                             | S (Electrically Controlled Optional)                      |
| Electrically Controlled Side Rear Mirrors    | S                                                         |
| Heated Long Arm Mirrors                      | S                                                         |
| Close-proximity Exterior Mirror              | S                                                         |
| Crew Seat                                    | S                                                         |
| Overhead Locker For Crew                     | S                                                         |
| Passenger Seats                              |                                                           |
| Seat Upholstery                              | Fabric (S) / Leather (Opt)                                |
| Service Sets (Hostess Button, Reading Lamps) | S                                                         |
| Reclining                                    | S                                                         |
| Side Sliding                                 | S                                                         |
| Footrests                                    | Opt                                                       |
| Armrests                                     | Aisle Side                                                |
| Seat Back Magazine Net                       | S                                                         |
| Seat Back Tray                               | S                                                         |
| Safety Belts                                 | 2 Points (S) / 3 Points (Opt)                             |
| Passenger Compartment                        |                                                           |
| Ceiling Upholstery                           | Fabric                                                    |
| Side Wall Upholstery                         | Fabric                                                    |
| Floor Covering                               | Carpet on Vinyl Floor                                     |
| Interior Lighting                            | Continuous on Ceiling                                     |
| Reading Lamps For Passenger Seats            | S                                                         |
| Audio & Visual                               |                                                           |
| Multimedia Set                               | S<br>(MP3, DVD, Navigation, USB, 7 inch Touch<br>Screen ) |
| Trip Computer                                | S                                                         |
| Speaker                                      | S                                                         |
| Microphone & Amplifier                       | S                                                         |
| Monitor / LCD                                | S                                                         |
| TV tuner                                     | Opt                                                       |
| Cool Box (Dashboard)                         | S                                                         |
| Refrigerator (Front or Rear)                 | Opt                                                       |
| Water Boiler (Tea/Coffee Set)                | Front (S) / Rear Combi (Opt)                              |