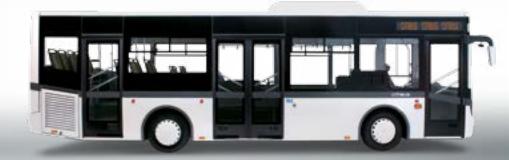

### VISIGO

DIZIV V<mark>ISIGO</mark>ODIZIV V<mark>ISIGO</mark>ODIZIV

| TECHNICAL SPECIFICATIONS                                                                                                                                                                                                                                                                              | VISIGO                                                                                                                                                                                       |
|-------------------------------------------------------------------------------------------------------------------------------------------------------------------------------------------------------------------------------------------------------------------------------------------------------|----------------------------------------------------------------------------------------------------------------------------------------------------------------------------------------------|
| Dimensions (mm)                                                                                                                                                                                                                                                                                       |                                                                                                                                                                                              |
| Maximum Length                                                                                                                                                                                                                                                                                        | 9560                                                                                                                                                                                         |
| Maximum Width                                                                                                                                                                                                                                                                                         | 2454                                                                                                                                                                                         |
| Maximum Height                                                                                                                                                                                                                                                                                        | 3368 (Inc. A/C)                                                                                                                                                                              |
| Wheelbase                                                                                                                                                                                                                                                                                             | 4660                                                                                                                                                                                         |
| Front Overhang                                                                                                                                                                                                                                                                                        | 1890                                                                                                                                                                                         |
| Rear Overhang                                                                                                                                                                                                                                                                                         | 3010                                                                                                                                                                                         |
| Front Track Width                                                                                                                                                                                                                                                                                     | 2012                                                                                                                                                                                         |
| Rear Track Width                                                                                                                                                                                                                                                                                      | 1751                                                                                                                                                                                         |
| Inner Height                                                                                                                                                                                                                                                                                          | max.: 1950                                                                                                                                                                                   |
| Weights (kg)                                                                                                                                                                                                                                                                                          |                                                                                                                                                                                              |
| Gross Vehicle Weight                                                                                                                                                                                                                                                                                  | 14000                                                                                                                                                                                        |
| Curb Weight                                                                                                                                                                                                                                                                                           | 8890                                                                                                                                                                                         |
| Front Axle Capacity                                                                                                                                                                                                                                                                                   | 5000                                                                                                                                                                                         |
| Rear Axle Capacity                                                                                                                                                                                                                                                                                    | 9440                                                                                                                                                                                         |
| Engine                                                                                                                                                                                                                                                                                                |                                                                                                                                                                                              |
| Model                                                                                                                                                                                                                                                                                                 | ISUZU 4HK1E2S (Euro 2)                                                                                                                                                                       |
| Туре                                                                                                                                                                                                                                                                                                  | Commonrail Turbo Diesel Intercooler                                                                                                                                                          |
| Cylinders                                                                                                                                                                                                                                                                                             | 4                                                                                                                                                                                            |
| Displacement (cc)                                                                                                                                                                                                                                                                                     | 5193                                                                                                                                                                                         |
| Maximum Power (PS/rpm)                                                                                                                                                                                                                                                                                | 210 / 2600                                                                                                                                                                                   |
| Maximum Torque (Nm/rpm)                                                                                                                                                                                                                                                                               | 637 /1600-2600                                                                                                                                                                               |
| Transmission                                                                                                                                                                                                                                                                                          |                                                                                                                                                                                              |
| Model                                                                                                                                                                                                                                                                                                 | ISUZU MZW-6F                                                                                                                                                                                 |
| Number of Gears, Type                                                                                                                                                                                                                                                                                 | 6 Forward, 1 Reverse, Overdrive                                                                                                                                                              |
| Final Gear Ratio                                                                                                                                                                                                                                                                                      | 5,86                                                                                                                                                                                         |
| Clutch                                                                                                                                                                                                                                                                                                | Hydraulic Actuated With Diaphram Spring and Single Dry Plate                                                                                                                                 |
| Steering System                                                                                                                                                                                                                                                                                       | Hydraulic, Tilt and Telescopic                                                                                                                                                               |
| Minimum Turning Radius (mm)                                                                                                                                                                                                                                                                           | 7100                                                                                                                                                                                         |
| Gradeability (%)                                                                                                                                                                                                                                                                                      | 38,8                                                                                                                                                                                         |
| Tyres                                                                                                                                                                                                                                                                                                 | 265/70 R19,5                                                                                                                                                                                 |
| Suspensions                                                                                                                                                                                                                                                                                           |                                                                                                                                                                                              |
| Front                                                                                                                                                                                                                                                                                                 | Air Suspension - 2 Air Bellows<br>Independent Suspension                                                                                                                                     |
| Rear                                                                                                                                                                                                                                                                                                  | Air Suspension - 4 Air Bellows                                                                                                                                                               |
| Kneeling System                                                                                                                                                                                                                                                                                       | S                                                                                                                                                                                            |
| Brake System                                                                                                                                                                                                                                                                                          |                                                                                                                                                                                              |
|                                                                                                                                                                                                                                                                                                       |                                                                                                                                                                                              |
| Front / Rear                                                                                                                                                                                                                                                                                          | Disc / Disc                                                                                                                                                                                  |
|                                                                                                                                                                                                                                                                                                       |                                                                                                                                                                                              |
| Front / Rear<br>System                                                                                                                                                                                                                                                                                | Full Air Brake System with ABS, Dual Circuit Auto-adjusted                                                                                                                                   |
| Front / Rear                                                                                                                                                                                                                                                                                          | Full Air Brake System with ABS, Dual Circuit                                                                                                                                                 |
| Front / Rear<br>System<br>Parking Brake<br>Auxiliary Brake                                                                                                                                                                                                                                            | Full Air Brake System with ABS, Dual Circuit<br>Auto-adjusted<br>Air Actuated, Operating on Rear Axle                                                                                        |
| Front / Rear<br>System<br>Parking Brake                                                                                                                                                                                                                                                               | Full Air Brake System with ABS, Dual Circuit<br>Auto-adjusted<br>Air Actuated, Operating on Rear Axle                                                                                        |
| Front / Rear System Parking Brake Auxiliary Brake Fuel Tank                                                                                                                                                                                                                                           | Full Air Brake System with ABS, Dual Circuit<br>Auto-adjusted Air Actuated, Operating on Rear Axle Exhaust Brake and Retarder                                                                |
| Front / Rear System  Parking Brake Auxiliary Brake Fuel Tank Fuel Tank Capacity (It) Fuel Tank Cap Lock                                                                                                                                                                                               | Full Air Brake System with ABS, Dual Circuit<br>Auto-adjusted Air Actuated, Operating on Rear Axle Exhaust Brake and Retarder                                                                |
| Front / Rear System  Parking Brake Auxiliary Brake Fuel Tank Fuel Tank Capacity (It) Fuel Tank Cap Lock Luggage Compartment                                                                                                                                                                           | Full Air Brake System with ABS, Dual Circuit<br>Auto-adjusted Air Actuated, Operating on Rear Axle Exhaust Brake and Retarder                                                                |
| Front / Rear System  Parking Brake Auxiliary Brake Fuel Tank Fuel Tank Capacity (It) Fuel Tank Cap Lock Luggage Compartment Luggage Capacity (m3)                                                                                                                                                     | Full Air Brake System with ABS, Dual Circuit<br>Auto-adjusted Air Actuated, Operating on Rear Axle Exhaust Brake and Retarder  250 S                                                         |
| Front / Rear System  Parking Brake Auxiliary Brake Fuel Tank Fuel Tank Capacity (It) Fuel Tank Cap Lock Luggage Compartment Luggage Capacity (m3) Carpet Covering                                                                                                                                     | Full Air Brake System with ABS, Dual Circuit Auto-adjusted Air Actuated, Operating on Rear Axle Exhaust Brake and Retarder  250 S 5,5 S                                                      |
| Front / Rear System  Parking Brake Auxiliary Brake Fuel Tank Fuel Tank Capacity (It) Fuel Tank Cap Lock Lugage Compartment Luggage Capacity (m3) Carpet Covering Luggage Compartment Lighting                                                                                                         | Full Air Brake System with ABS, Dual Circuit Auto-adjusted Air Actuated, Operating on Rear Axle Exhaust Brake and Retarder  250 S 5,5 S                                                      |
| Front / Rear System  Parking Brake Auxiliary Brake Fuel Tank Fuel Tank Capacity (It) Fuel Tank Cap Lock Lugage Compartment Luggage Capacity (m3) Carpet Covering Luggage Compartment Lighting Central Locking System                                                                                  | Full Air Brake System with ABS, Dual Circuit Auto-adjusted Air Actuated, Operating on Rear Axle Exhaust Brake and Retarder  250 S 5,5 S                                                      |
| Front / Rear System  Parking Brake Auxiliary Brake Fuel Tank Fuel Tank Capacity (It) Fuel Tank Cap Lock Lugage Compartment Luggage Capacity (m3) Carpet Covering Luggage Compartment Lighting Central Locking System Interior Luggage Racks                                                           | Full Air Brake System with ABS, Dual Circuit Auto-adjusted Air Actuated, Operating on Rear Axle Exhaust Brake and Retarder  250 S  5,5 S S Opt                                               |
| Front / Rear System  Parking Brake Auxiliary Brake Fuel Tank Fuel Tank Capacity (It) Fuel Tank Cap Lock Lugage Compartment Luggage Capacity (m3) Carpet Covering Luggage Compartment Lighting Central Locking System Interior Luggage Racks Electrical System                                         | Full Air Brake System with ABS, Dual Circuit Auto-adjusted Air Actuated, Operating on Rear Axle Exhaust Brake and Retarder  250 S  5,5 S S Opt S 24V - 80A (2 units)                         |
| Front / Rear System  Parking Brake Auxiliary Brake Fuel Tank Fuel Tank Capacity (It) Fuel Tank Cap Lock Luggage Compartment Luggage Capacity (m3) Carpet Covering Luggage Compartment Lighting Central Locking System Interior Luggage Racks Electrical System Nominal Voltage                        | Full Air Brake System with ABS, Dual Circuit Auto-adjusted Air Actuated, Operating on Rear Axle Exhaust Brake and Retarder  250 S 5,5 S S Copt S 24V - 80A (2 units)                         |
| Front / Rear System  Parking Brake Auxiliary Brake Fuel Tank Fuel Tank Capacity (It) Fuel Tank Cap Lock Lugage Compartment Luggage Capacity (m3) Carpet Covering Luggage Compartment Lighting Central Locking System Interior Luggage Racks Electrical System Nominal Voltage Battery                 | Full Air Brake System with ABS, Dual Circuit Auto-adjusted Air Actuated, Operating on Rear Axle Exhaust Brake and Retarder  250 S 5,5 S S Copt S 24V - 80A (2 units) 24V 24V (2x12V) -150 Ah |
| Front / Rear System  Parking Brake Auxiliary Brake Fuel Tank Fuel Tank Capacity (It) Fuel Tank Cap Lock Luggage Compartment Luggage Capacity (m3) Carpet Covering Luggage Compartment Lighting Central Locking System Interior Luggage Racks Electrical System Nominal Voltage Battery Starter Engine | Full Air Brake System with ABS, Dual Circuit Auto-adjusted Air Actuated, Operating on Rear Axle Exhaust Brake and Retarder  250 S  5,5 S S Copt S  24V - 80A (2 units)                       |
| Front / Rear System  Parking Brake Auxiliary Brake Fuel Tank Fuel Tank Capacity (It) Fuel Tank Cap Lock Lugage Compartment Luggage Capacity (m3) Carpet Covering Luggage Compartment Lighting Central Locking System Interior Luggage Racks Electrical System Nominal Voltage Battery                 | Full Air Brake System with ABS, Dual Circui Auto-adjusted Air Actuated, Operating on Rear Axle Exhaust Brake and Retarder  250 S 5,5 S S Opt S 24V - 80A (2 units) 24V 24V (2x12V) -150 Ah   |