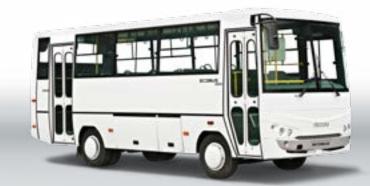

TURQUOISE

|--|

| TECHNICAL SPECIFICATIONS         | TURQUOISE                                               |
|----------------------------------|---------------------------------------------------------|
| Dimensions (mm)                  |                                                         |
| Maximum Length                   | 7720                                                    |
| Maximum Width                    | 2320                                                    |
| Maximum Height                   | 3330                                                    |
| Wheelbase                        | 3815                                                    |
| Front Overhang                   | 1673                                                    |
| Rear Overhang                    | 2232                                                    |
| Front Track Width                | 1904                                                    |
| Rear Track Width                 | 1650                                                    |
| Inner Height                     | 1910                                                    |
| Weights (kg)                     |                                                         |
| Gross Vehicle Weight             | 10400                                                   |
| Curb Weight                      | 6130-7770                                               |
| Front Axle Capacity              | 4000                                                    |
| Rear Axle Capacity               | 6400                                                    |
| Engine                           | 0400                                                    |
| Model                            | 4HK1-TCC (Euro 2)                                       |
| Type                             | Commonrail Turbo Diesel Intercooler                     |
| Cylinders                        | 4                                                       |
|                                  |                                                         |
| Displacement (cc)                | 5193                                                    |
| Maximum Power (PS/rpm)           | 175 / 2600                                              |
| Maximum Torque (Nm/rpm (Kgm/rpm) | (500 /1600-2600)                                        |
| Transmission                     | 101171111777 011                                        |
| Model                            | ISUZU MZZ-6U                                            |
| Number of Gears, Type            | 6 Forward, 1 Reverse, Overdrive                         |
| Final Gear Ratio                 | 4,777                                                   |
| Clutch                           | Hydraulic Actuated With Diaphram S and Single Dry Plate |
| Steering System                  | Hydraulic, Tilt and Telescopic                          |
| Minimum Turning Radius (mm)      | 7610                                                    |
| Gradeability (%)                 | 38,7                                                    |
| Tyres                            | 235/75 R17,5                                            |
| Suspensions                      |                                                         |
| Front                            | Parabolic Steel Alloy Leaf Springs                      |
| Rear                             | Air Suspension                                          |
| Brake System                     |                                                         |
| Front / Rear                     | Disc / Disc                                             |
| System                           | Full Air Brake System with ABS, Dua<br>Auto-adjusted    |
| Parking Brake                    | Air Actuated, Operating on Rear Axle                    |
| Auxiliary Brake                  | Vacuum Assisted Exhaust Brake and                       |
| , walley Diano                   | Retarder                                                |
| Fuel Tank                        |                                                         |
| Fuel Tank Capacity (It)          | 190                                                     |
| Fuel Tank Cap Lock               | S                                                       |
| Luggage Compartment              |                                                         |
| Luggage Capacity (m3)            | 4,2                                                     |
| Carpet Covering                  | S                                                       |
| Luggage Compartment Lighting     | S                                                       |
| Central Locking System           | Opt                                                     |
| Interior Luggage Racks           | S                                                       |
| Electrical System                | 24V - 100A                                              |
| Nominal Voltage                  | 24V                                                     |
| Battery                          | 24V (2x12V)-125 Ah                                      |
| Starter Engine                   | 24V - 4.5kW                                             |
|                                  | 217 7,0107                                              |
| Passenger Capacity               |                                                         |
|                                  | From (26 + c + d) To (33 + c + d)                       |