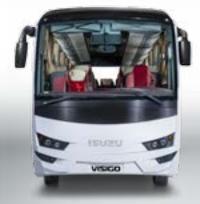

### VISIGO

DIZIV V<mark>ISIGO</mark>ODIZIV V<mark>ISIGO</mark>ODIZIV

| TECHNICAL SPECIFICATIONS                                                                                                                                                                                                                                                                              | VISIGO                                                                                                                                                                                       |
|-------------------------------------------------------------------------------------------------------------------------------------------------------------------------------------------------------------------------------------------------------------------------------------------------------|----------------------------------------------------------------------------------------------------------------------------------------------------------------------------------------------|
| Dimensions (mm)                                                                                                                                                                                                                                                                                       |                                                                                                                                                                                              |
| Maximum Length                                                                                                                                                                                                                                                                                        | 9560                                                                                                                                                                                         |
| Maximum Width                                                                                                                                                                                                                                                                                         | 2454                                                                                                                                                                                         |
| Maximum Height                                                                                                                                                                                                                                                                                        | 3368 (Inc. A/C)                                                                                                                                                                              |
| Wheelbase                                                                                                                                                                                                                                                                                             | 4660                                                                                                                                                                                         |
| Front Overhang                                                                                                                                                                                                                                                                                        | 1890                                                                                                                                                                                         |
| Rear Overhang                                                                                                                                                                                                                                                                                         | 3010                                                                                                                                                                                         |
| Front Track Width                                                                                                                                                                                                                                                                                     | 2012                                                                                                                                                                                         |
| Rear Track Width                                                                                                                                                                                                                                                                                      | 1751                                                                                                                                                                                         |
| Inner Height                                                                                                                                                                                                                                                                                          | max.: 1950                                                                                                                                                                                   |
| Weights (kg)                                                                                                                                                                                                                                                                                          |                                                                                                                                                                                              |
| Gross Vehicle Weight                                                                                                                                                                                                                                                                                  | 14000                                                                                                                                                                                        |
| Curb Weight                                                                                                                                                                                                                                                                                           | 8890                                                                                                                                                                                         |
| Front Axle Capacity                                                                                                                                                                                                                                                                                   | 5000                                                                                                                                                                                         |
| Rear Axle Capacity                                                                                                                                                                                                                                                                                    | 9440                                                                                                                                                                                         |
| Engine                                                                                                                                                                                                                                                                                                |                                                                                                                                                                                              |
| Model                                                                                                                                                                                                                                                                                                 | ISUZU 4HK1E2S (Euro 2)                                                                                                                                                                       |
| Туре                                                                                                                                                                                                                                                                                                  | Commonrail Turbo Diesel Intercooler                                                                                                                                                          |
| Cylinders                                                                                                                                                                                                                                                                                             | 4                                                                                                                                                                                            |
| Displacement (cc)                                                                                                                                                                                                                                                                                     | 5193                                                                                                                                                                                         |
| Maximum Power (PS/rpm)                                                                                                                                                                                                                                                                                | 210 / 2600                                                                                                                                                                                   |
| Maximum Torque (Nm/rpm)                                                                                                                                                                                                                                                                               | 637 /1600-2600                                                                                                                                                                               |
| Transmission                                                                                                                                                                                                                                                                                          |                                                                                                                                                                                              |
| Model                                                                                                                                                                                                                                                                                                 | ISUZU MZW-6F                                                                                                                                                                                 |
| Number of Gears, Type                                                                                                                                                                                                                                                                                 | 6 Forward, 1 Reverse, Overdrive                                                                                                                                                              |
| Final Gear Ratio                                                                                                                                                                                                                                                                                      | 5,86                                                                                                                                                                                         |
| Clutch                                                                                                                                                                                                                                                                                                | Hydraulic Actuated With Diaphram Spring and Single Dry Plate                                                                                                                                 |
| Steering System                                                                                                                                                                                                                                                                                       | Hydraulic, Tilt and Telescopic                                                                                                                                                               |
| Minimum Turning Radius (mm)                                                                                                                                                                                                                                                                           | 7100                                                                                                                                                                                         |
| Gradeability (%)                                                                                                                                                                                                                                                                                      | 38,8                                                                                                                                                                                         |
| Tyres                                                                                                                                                                                                                                                                                                 | 265/70 R19,5                                                                                                                                                                                 |
| Suspensions                                                                                                                                                                                                                                                                                           |                                                                                                                                                                                              |
| Front                                                                                                                                                                                                                                                                                                 | Air Suspension - 2 Air Bellows<br>Independent Suspension                                                                                                                                     |
| Rear                                                                                                                                                                                                                                                                                                  | Air Suspension - 4 Air Bellows                                                                                                                                                               |
| Kneeling System                                                                                                                                                                                                                                                                                       | S                                                                                                                                                                                            |
| Brake System                                                                                                                                                                                                                                                                                          |                                                                                                                                                                                              |
|                                                                                                                                                                                                                                                                                                       |                                                                                                                                                                                              |
| Front / Rear                                                                                                                                                                                                                                                                                          | Disc / Disc                                                                                                                                                                                  |
|                                                                                                                                                                                                                                                                                                       |                                                                                                                                                                                              |
| Front / Rear<br>System                                                                                                                                                                                                                                                                                | Full Air Brake System with ABS, Dual Circuit Auto-adjusted                                                                                                                                   |
| Front / Rear                                                                                                                                                                                                                                                                                          | Full Air Brake System with ABS, Dual Circuit                                                                                                                                                 |
| Front / Rear<br>System<br>Parking Brake<br>Auxiliary Brake                                                                                                                                                                                                                                            | Full Air Brake System with ABS, Dual Circuit<br>Auto-adjusted<br>Air Actuated, Operating on Rear Axle                                                                                        |
| Front / Rear<br>System<br>Parking Brake                                                                                                                                                                                                                                                               | Full Air Brake System with ABS, Dual Circuit<br>Auto-adjusted<br>Air Actuated, Operating on Rear Axle                                                                                        |
| Front / Rear System Parking Brake Auxiliary Brake Fuel Tank                                                                                                                                                                                                                                           | Full Air Brake System with ABS, Dual Circuit<br>Auto-adjusted Air Actuated, Operating on Rear Axle Exhaust Brake and Retarder                                                                |
| Front / Rear System  Parking Brake Auxiliary Brake Fuel Tank Fuel Tank Capacity (It) Fuel Tank Cap Lock                                                                                                                                                                                               | Full Air Brake System with ABS, Dual Circuit<br>Auto-adjusted Air Actuated, Operating on Rear Axle Exhaust Brake and Retarder                                                                |
| Front / Rear System  Parking Brake Auxiliary Brake Fuel Tank Fuel Tank Capacity (It) Fuel Tank Cap Lock Luggage Compartment                                                                                                                                                                           | Full Air Brake System with ABS, Dual Circuit<br>Auto-adjusted Air Actuated, Operating on Rear Axle Exhaust Brake and Retarder                                                                |
| Front / Rear System  Parking Brake Auxiliary Brake Fuel Tank Fuel Tank Capacity (It) Fuel Tank Cap Lock Luggage Compartment Luggage Capacity (m3)                                                                                                                                                     | Full Air Brake System with ABS, Dual Circuit<br>Auto-adjusted Air Actuated, Operating on Rear Axle Exhaust Brake and Retarder  250 S                                                         |
| Front / Rear System  Parking Brake Auxiliary Brake Fuel Tank Fuel Tank Capacity (It) Fuel Tank Cap Lock Luggage Compartment Luggage Capacity (m3) Carpet Covering                                                                                                                                     | Full Air Brake System with ABS, Dual Circuit Auto-adjusted Air Actuated, Operating on Rear Axle Exhaust Brake and Retarder  250 S 5,5 S                                                      |
| Front / Rear System  Parking Brake Auxiliary Brake Fuel Tank Fuel Tank Capacity (It) Fuel Tank Cap Lock Lugage Compartment Luggage Capacity (m3) Carpet Covering Luggage Compartment Lighting                                                                                                         | Full Air Brake System with ABS, Dual Circuit Auto-adjusted Air Actuated, Operating on Rear Axle Exhaust Brake and Retarder  250 S 5,5 S                                                      |
| Front / Rear System  Parking Brake Auxiliary Brake Fuel Tank Fuel Tank Capacity (It) Fuel Tank Cap Lock Lugage Compartment Luggage Capacity (m3) Carpet Covering Luggage Compartment Lighting Central Locking System                                                                                  | Full Air Brake System with ABS, Dual Circuit Auto-adjusted Air Actuated, Operating on Rear Axle Exhaust Brake and Retarder  250 S 5,5 S                                                      |
| Front / Rear System  Parking Brake Auxiliary Brake Fuel Tank Fuel Tank Capacity (It) Fuel Tank Cap Lock Lugage Compartment Luggage Capacity (m3) Carpet Covering Luggage Compartment Lighting Central Locking System Interior Luggage Racks                                                           | Full Air Brake System with ABS, Dual Circuit Auto-adjusted Air Actuated, Operating on Rear Axle Exhaust Brake and Retarder  250 S  5,5 S S Opt                                               |
| Front / Rear System  Parking Brake Auxiliary Brake Fuel Tank Fuel Tank Capacity (It) Fuel Tank Cap Lock Lugage Compartment Luggage Capacity (m3) Carpet Covering Luggage Compartment Lighting Central Locking System Interior Luggage Racks Electrical System                                         | Full Air Brake System with ABS, Dual Circuit Auto-adjusted Air Actuated, Operating on Rear Axle Exhaust Brake and Retarder  250 S  5,5 S S Opt S 24V - 80A (2 units)                         |
| Front / Rear System  Parking Brake Auxiliary Brake Fuel Tank Fuel Tank Capacity (It) Fuel Tank Cap Lock Luggage Compartment Luggage Capacity (m3) Carpet Covering Luggage Compartment Lighting Central Locking System Interior Luggage Racks Electrical System Nominal Voltage                        | Full Air Brake System with ABS, Dual Circuit Auto-adjusted Air Actuated, Operating on Rear Axle Exhaust Brake and Retarder  250 S 5,5 S S Copt S 24V - 80A (2 units)                         |
| Front / Rear System  Parking Brake Auxiliary Brake Fuel Tank Fuel Tank Capacity (It) Fuel Tank Cap Lock Lugage Compartment Luggage Capacity (m3) Carpet Covering Luggage Compartment Lighting Central Locking System Interior Luggage Racks Electrical System Nominal Voltage Battery                 | Full Air Brake System with ABS, Dual Circuit Auto-adjusted Air Actuated, Operating on Rear Axle Exhaust Brake and Retarder  250 S 5,5 S S Copt S 24V - 80A (2 units) 24V 24V (2x12V) -150 Ah |
| Front / Rear System  Parking Brake Auxiliary Brake Fuel Tank Fuel Tank Capacity (It) Fuel Tank Cap Lock Luggage Compartment Luggage Capacity (m3) Carpet Covering Luggage Compartment Lighting Central Locking System Interior Luggage Racks Electrical System Nominal Voltage Battery Starter Engine | Full Air Brake System with ABS, Dual Circuit Auto-adjusted Air Actuated, Operating on Rear Axle Exhaust Brake and Retarder  250 S  5,5 S S Copt S  24V - 80A (2 units)                       |
| Front / Rear System  Parking Brake Auxiliary Brake Fuel Tank Fuel Tank Capacity (It) Fuel Tank Cap Lock Lugage Compartment Luggage Capacity (m3) Carpet Covering Luggage Compartment Lighting Central Locking System Interior Luggage Racks Electrical System Nominal Voltage Battery                 | Full Air Brake System with ABS, Dual Circui Auto-adjusted Air Actuated, Operating on Rear Axle Exhaust Brake and Retarder  250 S 5,5 S S Opt S 24V - 80A (2 units) 24V 24V (2x12V) -150 Ah   |