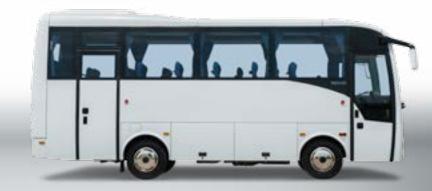

### VISIGO

DIZIV V<mark>ISIGO</mark>ODIZIV V<mark>ISIGO</mark>ODIZIV

| TECHNICAL SPECIFICATIONS                                                                                                                                                                                                                                                                              | VISIGO                                                                                                                                                                                       |
|-------------------------------------------------------------------------------------------------------------------------------------------------------------------------------------------------------------------------------------------------------------------------------------------------------|----------------------------------------------------------------------------------------------------------------------------------------------------------------------------------------------|
| Dimensions (mm)                                                                                                                                                                                                                                                                                       |                                                                                                                                                                                              |
| Maximum Length                                                                                                                                                                                                                                                                                        | 9560                                                                                                                                                                                         |
| Maximum Width                                                                                                                                                                                                                                                                                         | 2454                                                                                                                                                                                         |
| Maximum Height                                                                                                                                                                                                                                                                                        | 3368 (Inc. A/C)                                                                                                                                                                              |
| Wheelbase                                                                                                                                                                                                                                                                                             | 4660                                                                                                                                                                                         |
| Front Overhang                                                                                                                                                                                                                                                                                        | 1890                                                                                                                                                                                         |
| Rear Overhang                                                                                                                                                                                                                                                                                         | 3010                                                                                                                                                                                         |
| Front Track Width                                                                                                                                                                                                                                                                                     | 2012                                                                                                                                                                                         |
| Rear Track Width                                                                                                                                                                                                                                                                                      | 1751                                                                                                                                                                                         |
| Inner Height                                                                                                                                                                                                                                                                                          | max.: 1950                                                                                                                                                                                   |
| Weights (kg)                                                                                                                                                                                                                                                                                          |                                                                                                                                                                                              |
| Gross Vehicle Weight                                                                                                                                                                                                                                                                                  | 14000                                                                                                                                                                                        |
| Curb Weight                                                                                                                                                                                                                                                                                           | 8890                                                                                                                                                                                         |
| Front Axle Capacity                                                                                                                                                                                                                                                                                   | 5000                                                                                                                                                                                         |
| Rear Axle Capacity                                                                                                                                                                                                                                                                                    | 9440                                                                                                                                                                                         |
| Engine                                                                                                                                                                                                                                                                                                |                                                                                                                                                                                              |
| Model                                                                                                                                                                                                                                                                                                 | ISUZU 4HK1E2S (Euro 2)                                                                                                                                                                       |
| Туре                                                                                                                                                                                                                                                                                                  | Commonrail Turbo Diesel Intercooler                                                                                                                                                          |
| Cylinders                                                                                                                                                                                                                                                                                             | 4                                                                                                                                                                                            |
| Displacement (cc)                                                                                                                                                                                                                                                                                     | 5193                                                                                                                                                                                         |
| Maximum Power (PS/rpm)                                                                                                                                                                                                                                                                                | 210 / 2600                                                                                                                                                                                   |
| Maximum Torque (Nm/rpm)                                                                                                                                                                                                                                                                               | 637 /1600-2600                                                                                                                                                                               |
| Transmission                                                                                                                                                                                                                                                                                          |                                                                                                                                                                                              |
| Model                                                                                                                                                                                                                                                                                                 | ISUZU MZW-6F                                                                                                                                                                                 |
| Number of Gears, Type                                                                                                                                                                                                                                                                                 | 6 Forward, 1 Reverse, Overdrive                                                                                                                                                              |
| Final Gear Ratio                                                                                                                                                                                                                                                                                      | 5,86                                                                                                                                                                                         |
| Clutch                                                                                                                                                                                                                                                                                                | Hydraulic Actuated With Diaphram Spring and Single Dry Plate                                                                                                                                 |
| Steering System                                                                                                                                                                                                                                                                                       | Hydraulic, Tilt and Telescopic                                                                                                                                                               |
| Minimum Turning Radius (mm)                                                                                                                                                                                                                                                                           | 7100                                                                                                                                                                                         |
| Gradeability (%)                                                                                                                                                                                                                                                                                      | 38,8                                                                                                                                                                                         |
| Tyres                                                                                                                                                                                                                                                                                                 | 265/70 R19,5                                                                                                                                                                                 |
| Suspensions                                                                                                                                                                                                                                                                                           |                                                                                                                                                                                              |
| Front                                                                                                                                                                                                                                                                                                 | Air Suspension - 2 Air Bellows<br>Independent Suspension                                                                                                                                     |
| Rear                                                                                                                                                                                                                                                                                                  | Air Suspension - 4 Air Bellows                                                                                                                                                               |
| Kneeling System                                                                                                                                                                                                                                                                                       | S                                                                                                                                                                                            |
| Brake System                                                                                                                                                                                                                                                                                          |                                                                                                                                                                                              |
|                                                                                                                                                                                                                                                                                                       |                                                                                                                                                                                              |
| Front / Rear                                                                                                                                                                                                                                                                                          | Disc / Disc                                                                                                                                                                                  |
|                                                                                                                                                                                                                                                                                                       |                                                                                                                                                                                              |
| Front / Rear<br>System                                                                                                                                                                                                                                                                                | Full Air Brake System with ABS, Dual Circuit Auto-adjusted                                                                                                                                   |
| Front / Rear                                                                                                                                                                                                                                                                                          | Full Air Brake System with ABS, Dual Circuit                                                                                                                                                 |
| Front / Rear<br>System<br>Parking Brake<br>Auxiliary Brake                                                                                                                                                                                                                                            | Full Air Brake System with ABS, Dual Circuit<br>Auto-adjusted<br>Air Actuated, Operating on Rear Axle                                                                                        |
| Front / Rear<br>System<br>Parking Brake                                                                                                                                                                                                                                                               | Full Air Brake System with ABS, Dual Circuit<br>Auto-adjusted<br>Air Actuated, Operating on Rear Axle                                                                                        |
| Front / Rear System Parking Brake Auxiliary Brake Fuel Tank                                                                                                                                                                                                                                           | Full Air Brake System with ABS, Dual Circuit<br>Auto-adjusted Air Actuated, Operating on Rear Axle Exhaust Brake and Retarder                                                                |
| Front / Rear System  Parking Brake Auxiliary Brake Fuel Tank Fuel Tank Capacity (It) Fuel Tank Cap Lock                                                                                                                                                                                               | Full Air Brake System with ABS, Dual Circuit<br>Auto-adjusted Air Actuated, Operating on Rear Axle Exhaust Brake and Retarder                                                                |
| Front / Rear System  Parking Brake Auxiliary Brake Fuel Tank Fuel Tank Capacity (It) Fuel Tank Cap Lock Luggage Compartment                                                                                                                                                                           | Full Air Brake System with ABS, Dual Circuit<br>Auto-adjusted Air Actuated, Operating on Rear Axle Exhaust Brake and Retarder                                                                |
| Front / Rear System  Parking Brake Auxiliary Brake Fuel Tank Fuel Tank Capacity (It) Fuel Tank Cap Lock Luggage Compartment Luggage Capacity (m3)                                                                                                                                                     | Full Air Brake System with ABS, Dual Circuit<br>Auto-adjusted Air Actuated, Operating on Rear Axle Exhaust Brake and Retarder  250 S                                                         |
| Front / Rear System  Parking Brake Auxiliary Brake Fuel Tank Fuel Tank Capacity (It) Fuel Tank Cap Lock Luggage Compartment Luggage Capacity (m3) Carpet Covering                                                                                                                                     | Full Air Brake System with ABS, Dual Circuit Auto-adjusted Air Actuated, Operating on Rear Axle Exhaust Brake and Retarder  250 S 5,5 S                                                      |
| Front / Rear System  Parking Brake Auxiliary Brake Fuel Tank Fuel Tank Capacity (It) Fuel Tank Cap Lock Lugage Compartment Luggage Capacity (m3) Carpet Covering Luggage Compartment Lighting                                                                                                         | Full Air Brake System with ABS, Dual Circuit Auto-adjusted Air Actuated, Operating on Rear Axle Exhaust Brake and Retarder  250 S 5,5 S                                                      |
| Front / Rear System  Parking Brake Auxiliary Brake Fuel Tank Fuel Tank Capacity (It) Fuel Tank Cap Lock Lugage Compartment Luggage Capacity (m3) Carpet Covering Luggage Compartment Lighting Central Locking System                                                                                  | Full Air Brake System with ABS, Dual Circuit Auto-adjusted Air Actuated, Operating on Rear Axle Exhaust Brake and Retarder  250 S 5,5 S                                                      |
| Front / Rear System  Parking Brake Auxiliary Brake Fuel Tank Fuel Tank Capacity (It) Fuel Tank Cap Lock Lugage Compartment Luggage Capacity (m3) Carpet Covering Luggage Compartment Lighting Central Locking System Interior Luggage Racks                                                           | Full Air Brake System with ABS, Dual Circuit Auto-adjusted Air Actuated, Operating on Rear Axle Exhaust Brake and Retarder  250 S  5,5 S S Opt                                               |
| Front / Rear System  Parking Brake Auxiliary Brake Fuel Tank Fuel Tank Capacity (It) Fuel Tank Cap Lock Lugage Compartment Luggage Capacity (m3) Carpet Covering Luggage Compartment Lighting Central Locking System Interior Luggage Racks Electrical System                                         | Full Air Brake System with ABS, Dual Circuit Auto-adjusted Air Actuated, Operating on Rear Axle Exhaust Brake and Retarder  250 S  5,5 S S Opt S 24V - 80A (2 units)                         |
| Front / Rear System  Parking Brake Auxiliary Brake Fuel Tank Fuel Tank Capacity (It) Fuel Tank Cap Lock Luggage Compartment Luggage Capacity (m3) Carpet Covering Luggage Compartment Lighting Central Locking System Interior Luggage Racks Electrical System Nominal Voltage                        | Full Air Brake System with ABS, Dual Circuit Auto-adjusted Air Actuated, Operating on Rear Axle Exhaust Brake and Retarder  250 S 5,5 S S Copt S 24V - 80A (2 units)                         |
| Front / Rear System  Parking Brake Auxiliary Brake Fuel Tank Fuel Tank Capacity (It) Fuel Tank Cap Lock Lugage Compartment Luggage Capacity (m3) Carpet Covering Luggage Compartment Lighting Central Locking System Interior Luggage Racks Electrical System Nominal Voltage Battery                 | Full Air Brake System with ABS, Dual Circuit Auto-adjusted Air Actuated, Operating on Rear Axle Exhaust Brake and Retarder  250 S 5,5 S S Copt S 24V - 80A (2 units) 24V 24V (2x12V) -150 Ah |
| Front / Rear System  Parking Brake Auxiliary Brake Fuel Tank Fuel Tank Capacity (It) Fuel Tank Cap Lock Luggage Compartment Luggage Capacity (m3) Carpet Covering Luggage Compartment Lighting Central Locking System Interior Luggage Racks Electrical System Nominal Voltage Battery Starter Engine | Full Air Brake System with ABS, Dual Circuit Auto-adjusted Air Actuated, Operating on Rear Axle Exhaust Brake and Retarder  250 S  5,5 S S Copt S  24V - 80A (2 units)                       |
| Front / Rear System  Parking Brake Auxiliary Brake Fuel Tank Fuel Tank Capacity (It) Fuel Tank Cap Lock Lugage Compartment Luggage Capacity (m3) Carpet Covering Luggage Compartment Lighting Central Locking System Interior Luggage Racks Electrical System Nominal Voltage Battery                 | Full Air Brake System with ABS, Dual Circui Auto-adjusted Air Actuated, Operating on Rear Axle Exhaust Brake and Retarder  250 S 5,5 S S Opt S 24V - 80A (2 units) 24V 24V (2x12V) -150 Ah   |