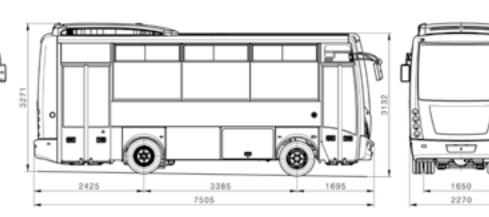

TURQUOISE

|--|

| TECHNICAL SPECIFICATIONS         | TURQUOISE                                               |
|----------------------------------|---------------------------------------------------------|
| Dimensions (mm)                  |                                                         |
| Maximum Length                   | 7720                                                    |
| Maximum Width                    | 2320                                                    |
| Maximum Height                   | 3330                                                    |
| Wheelbase                        | 3815                                                    |
| Front Overhang                   | 1673                                                    |
| Rear Overhang                    | 2232                                                    |
| Front Track Width                | 1904                                                    |
| Rear Track Width                 | 1650                                                    |
| Inner Height                     | 1910                                                    |
| Weights (kg)                     |                                                         |
| Gross Vehicle Weight             | 10400                                                   |
| Curb Weight                      | 6130-7770                                               |
| Front Axle Capacity              | 4000                                                    |
| Rear Axle Capacity               | 6400                                                    |
| Engine                           | 0400                                                    |
| Model                            | 4HK1-TCC (Euro 2)                                       |
| Type                             | Commonrail Turbo Diesel Intercooler                     |
| Cylinders                        | 4                                                       |
|                                  |                                                         |
| Displacement (cc)                | 5193                                                    |
| Maximum Power (PS/rpm)           | 175 / 2600                                              |
| Maximum Torque (Nm/rpm (Kgm/rpm) | (500 /1600-2600)                                        |
| Transmission                     | 101171111777 011                                        |
| Model                            | ISUZU MZZ-6U                                            |
| Number of Gears, Type            | 6 Forward, 1 Reverse, Overdrive                         |
| Final Gear Ratio                 | 4,777                                                   |
| Clutch                           | Hydraulic Actuated With Diaphram S and Single Dry Plate |
| Steering System                  | Hydraulic, Tilt and Telescopic                          |
| Minimum Turning Radius (mm)      | 7610                                                    |
| Gradeability (%)                 | 38,7                                                    |
| Tyres                            | 235/75 R17,5                                            |
| Suspensions                      |                                                         |
| Front                            | Parabolic Steel Alloy Leaf Springs                      |
| Rear                             | Air Suspension                                          |
| Brake System                     |                                                         |
| Front / Rear                     | Disc / Disc                                             |
| System                           | Full Air Brake System with ABS, Dua<br>Auto-adjusted    |
| Parking Brake                    | Air Actuated, Operating on Rear Axle                    |
| Auxiliary Brake                  | Vacuum Assisted Exhaust Brake and                       |
| , walley Diano                   | Retarder                                                |
| Fuel Tank                        |                                                         |
| Fuel Tank Capacity (It)          | 190                                                     |
| Fuel Tank Cap Lock               | S                                                       |
| Luggage Compartment              |                                                         |
| Luggage Capacity (m3)            | 4,2                                                     |
| Carpet Covering                  | S                                                       |
| Luggage Compartment Lighting     | S                                                       |
| Central Locking System           | Opt                                                     |
| Interior Luggage Racks           | S                                                       |
| Electrical System                | 24V - 100A                                              |
| Nominal Voltage                  | 24V                                                     |
| Battery                          | 24V (2x12V)-125 Ah                                      |
| Starter Engine                   | 24V - 4.5kW                                             |
|                                  | 217 7,0107                                              |
| Passenger Capacity               |                                                         |
|                                  | From (26 + c + d) To (33 + c + d)                       |