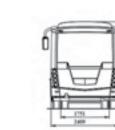

### VISIGO

DIZIV V<mark>ISIGO</mark>ODIZIV V<mark>ISIGO</mark>ODIZIV

| TECHNICAL SPECIFICATIONS                                                                                                                                                                                                                                                                              | VISIGO                                                                                                                                                                                       |
|-------------------------------------------------------------------------------------------------------------------------------------------------------------------------------------------------------------------------------------------------------------------------------------------------------|----------------------------------------------------------------------------------------------------------------------------------------------------------------------------------------------|
| Dimensions (mm)                                                                                                                                                                                                                                                                                       |                                                                                                                                                                                              |
| Maximum Length                                                                                                                                                                                                                                                                                        | 9560                                                                                                                                                                                         |
| Maximum Width                                                                                                                                                                                                                                                                                         | 2454                                                                                                                                                                                         |
| Maximum Height                                                                                                                                                                                                                                                                                        | 3368 (Inc. A/C)                                                                                                                                                                              |
| Wheelbase                                                                                                                                                                                                                                                                                             | 4660                                                                                                                                                                                         |
| Front Overhang                                                                                                                                                                                                                                                                                        | 1890                                                                                                                                                                                         |
| Rear Overhang                                                                                                                                                                                                                                                                                         | 3010                                                                                                                                                                                         |
| Front Track Width                                                                                                                                                                                                                                                                                     | 2012                                                                                                                                                                                         |
| Rear Track Width                                                                                                                                                                                                                                                                                      | 1751                                                                                                                                                                                         |
| Inner Height                                                                                                                                                                                                                                                                                          | max.: 1950                                                                                                                                                                                   |
| Weights (kg)                                                                                                                                                                                                                                                                                          |                                                                                                                                                                                              |
| Gross Vehicle Weight                                                                                                                                                                                                                                                                                  | 14000                                                                                                                                                                                        |
| Curb Weight                                                                                                                                                                                                                                                                                           | 8890                                                                                                                                                                                         |
| Front Axle Capacity                                                                                                                                                                                                                                                                                   | 5000                                                                                                                                                                                         |
| Rear Axle Capacity                                                                                                                                                                                                                                                                                    | 9440                                                                                                                                                                                         |
| Engine                                                                                                                                                                                                                                                                                                |                                                                                                                                                                                              |
| Model                                                                                                                                                                                                                                                                                                 | ISUZU 4HK1E2S (Euro 2)                                                                                                                                                                       |
| Туре                                                                                                                                                                                                                                                                                                  | Commonrail Turbo Diesel Intercooler                                                                                                                                                          |
| Cylinders                                                                                                                                                                                                                                                                                             | 4                                                                                                                                                                                            |
| Displacement (cc)                                                                                                                                                                                                                                                                                     | 5193                                                                                                                                                                                         |
| Maximum Power (PS/rpm)                                                                                                                                                                                                                                                                                | 210 / 2600                                                                                                                                                                                   |
| Maximum Torque (Nm/rpm)                                                                                                                                                                                                                                                                               | 637 /1600-2600                                                                                                                                                                               |
| Transmission                                                                                                                                                                                                                                                                                          |                                                                                                                                                                                              |
| Model                                                                                                                                                                                                                                                                                                 | ISUZU MZW-6F                                                                                                                                                                                 |
| Number of Gears, Type                                                                                                                                                                                                                                                                                 | 6 Forward, 1 Reverse, Overdrive                                                                                                                                                              |
| Final Gear Ratio                                                                                                                                                                                                                                                                                      | 5,86                                                                                                                                                                                         |
| Clutch                                                                                                                                                                                                                                                                                                | Hydraulic Actuated With Diaphram Spring and Single Dry Plate                                                                                                                                 |
| Steering System                                                                                                                                                                                                                                                                                       | Hydraulic, Tilt and Telescopic                                                                                                                                                               |
| Minimum Turning Radius (mm)                                                                                                                                                                                                                                                                           | 7100                                                                                                                                                                                         |
| Gradeability (%)                                                                                                                                                                                                                                                                                      | 38,8                                                                                                                                                                                         |
| Tyres                                                                                                                                                                                                                                                                                                 | 265/70 R19,5                                                                                                                                                                                 |
| Suspensions                                                                                                                                                                                                                                                                                           |                                                                                                                                                                                              |
| Front                                                                                                                                                                                                                                                                                                 | Air Suspension - 2 Air Bellows<br>Independent Suspension                                                                                                                                     |
| Rear                                                                                                                                                                                                                                                                                                  | Air Suspension - 4 Air Bellows                                                                                                                                                               |
| Kneeling System                                                                                                                                                                                                                                                                                       | S                                                                                                                                                                                            |
| Brake System                                                                                                                                                                                                                                                                                          |                                                                                                                                                                                              |
|                                                                                                                                                                                                                                                                                                       |                                                                                                                                                                                              |
| Front / Rear                                                                                                                                                                                                                                                                                          | Disc / Disc                                                                                                                                                                                  |
|                                                                                                                                                                                                                                                                                                       |                                                                                                                                                                                              |
| Front / Rear<br>System                                                                                                                                                                                                                                                                                | Full Air Brake System with ABS, Dual Circuit Auto-adjusted                                                                                                                                   |
| Front / Rear                                                                                                                                                                                                                                                                                          | Full Air Brake System with ABS, Dual Circuit                                                                                                                                                 |
| Front / Rear<br>System<br>Parking Brake<br>Auxiliary Brake                                                                                                                                                                                                                                            | Full Air Brake System with ABS, Dual Circuit<br>Auto-adjusted<br>Air Actuated, Operating on Rear Axle                                                                                        |
| Front / Rear<br>System<br>Parking Brake                                                                                                                                                                                                                                                               | Full Air Brake System with ABS, Dual Circuit<br>Auto-adjusted<br>Air Actuated, Operating on Rear Axle                                                                                        |
| Front / Rear System Parking Brake Auxiliary Brake Fuel Tank                                                                                                                                                                                                                                           | Full Air Brake System with ABS, Dual Circuit<br>Auto-adjusted Air Actuated, Operating on Rear Axle Exhaust Brake and Retarder                                                                |
| Front / Rear System  Parking Brake Auxiliary Brake Fuel Tank Fuel Tank Capacity (It) Fuel Tank Cap Lock                                                                                                                                                                                               | Full Air Brake System with ABS, Dual Circuit<br>Auto-adjusted Air Actuated, Operating on Rear Axle Exhaust Brake and Retarder                                                                |
| Front / Rear System  Parking Brake Auxiliary Brake Fuel Tank Fuel Tank Capacity (It) Fuel Tank Cap Lock Luggage Compartment                                                                                                                                                                           | Full Air Brake System with ABS, Dual Circuit<br>Auto-adjusted Air Actuated, Operating on Rear Axle Exhaust Brake and Retarder                                                                |
| Front / Rear System  Parking Brake Auxiliary Brake Fuel Tank Fuel Tank Capacity (It) Fuel Tank Cap Lock Luggage Compartment Luggage Capacity (m3)                                                                                                                                                     | Full Air Brake System with ABS, Dual Circuit<br>Auto-adjusted Air Actuated, Operating on Rear Axle Exhaust Brake and Retarder  250 S                                                         |
| Front / Rear System  Parking Brake Auxiliary Brake Fuel Tank Fuel Tank Capacity (It) Fuel Tank Cap Lock Luggage Compartment Luggage Capacity (m3) Carpet Covering                                                                                                                                     | Full Air Brake System with ABS, Dual Circuit Auto-adjusted Air Actuated, Operating on Rear Axle Exhaust Brake and Retarder  250 S 5,5 S                                                      |
| Front / Rear System  Parking Brake Auxiliary Brake Fuel Tank Fuel Tank Capacity (It) Fuel Tank Cap Lock Lugage Compartment Luggage Capacity (m3) Carpet Covering Luggage Compartment Lighting                                                                                                         | Full Air Brake System with ABS, Dual Circuit Auto-adjusted Air Actuated, Operating on Rear Axle Exhaust Brake and Retarder  250 S 5,5 S                                                      |
| Front / Rear System  Parking Brake Auxiliary Brake Fuel Tank Fuel Tank Capacity (It) Fuel Tank Cap Lock Lugage Compartment Luggage Capacity (m3) Carpet Covering Luggage Compartment Lighting Central Locking System                                                                                  | Full Air Brake System with ABS, Dual Circuit Auto-adjusted Air Actuated, Operating on Rear Axle Exhaust Brake and Retarder  250 S 5,5 S                                                      |
| Front / Rear System  Parking Brake Auxiliary Brake Fuel Tank Fuel Tank Capacity (It) Fuel Tank Cap Lock Lugage Compartment Luggage Capacity (m3) Carpet Covering Luggage Compartment Lighting Central Locking System Interior Luggage Racks                                                           | Full Air Brake System with ABS, Dual Circuit Auto-adjusted Air Actuated, Operating on Rear Axle Exhaust Brake and Retarder  250 S  5,5 S S Opt                                               |
| Front / Rear System  Parking Brake Auxiliary Brake Fuel Tank Fuel Tank Capacity (It) Fuel Tank Cap Lock Lugage Compartment Luggage Capacity (m3) Carpet Covering Luggage Compartment Lighting Central Locking System Interior Luggage Racks Electrical System                                         | Full Air Brake System with ABS, Dual Circuit Auto-adjusted Air Actuated, Operating on Rear Axle Exhaust Brake and Retarder  250 S  5,5 S S Opt S 24V - 80A (2 units)                         |
| Front / Rear System  Parking Brake Auxiliary Brake Fuel Tank Fuel Tank Capacity (It) Fuel Tank Cap Lock Luggage Compartment Luggage Capacity (m3) Carpet Covering Luggage Compartment Lighting Central Locking System Interior Luggage Racks Electrical System Nominal Voltage                        | Full Air Brake System with ABS, Dual Circuit Auto-adjusted Air Actuated, Operating on Rear Axle Exhaust Brake and Retarder  250 S 5,5 S S Copt S 24V - 80A (2 units)                         |
| Front / Rear System  Parking Brake Auxiliary Brake Fuel Tank Fuel Tank Capacity (It) Fuel Tank Cap Lock Lugage Compartment Luggage Capacity (m3) Carpet Covering Luggage Compartment Lighting Central Locking System Interior Luggage Racks Electrical System Nominal Voltage Battery                 | Full Air Brake System with ABS, Dual Circuit Auto-adjusted Air Actuated, Operating on Rear Axle Exhaust Brake and Retarder  250 S 5,5 S S Copt S 24V - 80A (2 units) 24V 24V (2x12V) -150 Ah |
| Front / Rear System  Parking Brake Auxiliary Brake Fuel Tank Fuel Tank Capacity (It) Fuel Tank Cap Lock Luggage Compartment Luggage Capacity (m3) Carpet Covering Luggage Compartment Lighting Central Locking System Interior Luggage Racks Electrical System Nominal Voltage Battery Starter Engine | Full Air Brake System with ABS, Dual Circuit Auto-adjusted Air Actuated, Operating on Rear Axle Exhaust Brake and Retarder  250 S  5,5 S S Copt S  24V - 80A (2 units)                       |
| Front / Rear System  Parking Brake Auxiliary Brake Fuel Tank Fuel Tank Capacity (It) Fuel Tank Cap Lock Lugage Compartment Luggage Capacity (m3) Carpet Covering Luggage Compartment Lighting Central Locking System Interior Luggage Racks Electrical System Nominal Voltage Battery                 | Full Air Brake System with ABS, Dual Circui Auto-adjusted Air Actuated, Operating on Rear Axle Exhaust Brake and Retarder  250 S 5,5 S S Opt S 24V - 80A (2 units) 24V 24V (2x12V) -150 Ah   |