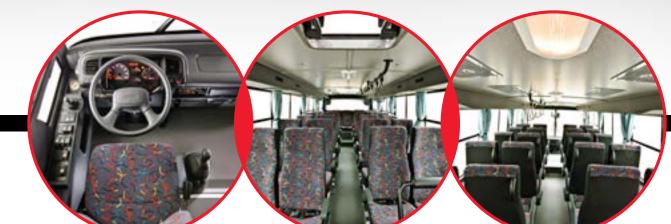

| EQUIPMENTS                                              |                                        |
|---------------------------------------------------------|----------------------------------------|
| Heating and Ventilation                                 |                                        |
| Digital Control Board For Heating and Cooling           | S                                      |
| Pre-heater                                              | S (Webasto - 16 KW)                    |
| Air-blowing Type Heater (Front)                         | S                                      |
| Full Automatic Heating and Cooling                      | S                                      |
| Other                                                   | Convector Heater                       |
| Air Conditioner                                         | Digital Air Conditioner (24400 kcal/h) |
| A/C Dashboard Unit For Driver                           | S                                      |
| Air Conditioner With Heater                             | S                                      |
| Safety & Driving Comfort                                |                                        |
| Cruise Control                                          | Opt                                    |
| Speed Limitor                                           | S                                      |
| Tachograph                                              | Digital Tachograph (S) / MTCO (Opt)    |
| Retarder                                                | S (Pedal Control)                      |
| ABS                                                     | S                                      |
| ASR                                                     | S                                      |
| Rear view camera                                        | S                                      |
| Parking Sensor                                          | S                                      |
| Immobiliser                                             | S                                      |
| Auto-fire Extinguishing System In Engine<br>Compartment | Opt                                    |
| Fire Sensor And Warning System In Engine Compartment    | S                                      |
| Roof Emergency Exit & Ventilation Hatch                 | S                                      |
| Exterior                                                |                                        |
| Side Stripe Stickers                                    | Opt                                    |
| Metallic Colour                                         | Opt                                    |
| Roof Spoiler                                            | S                                      |
| Doors                                                   |                                        |
| Front Door                                              | Single Wing, Pneumatic, Outward Swing  |
| Rear Door                                               | Single Wing, Pneumatic, Outward Swing  |
| Remote Control                                          | S (Both Doors)                         |
| Passenger Window                                        | Single Piece                           |
| Double Glazing                                          | S                                      |
| Ski Box Brackets and Sockets                            | Opt                                    |
| Trailer Towing System                                   | Opt                                    |
| Towing Hook                                             | S (Front and Rear)                     |
| Daytime Running Lamp, DRL                               | S (LED)                                |
| High mount stop lamp                                    | S                                      |
| Fog Lamp                                                | S                                      |
| Reverse Gear Warning Beeper                             | S                                      |

| Interior                                     |                                                           |
|----------------------------------------------|-----------------------------------------------------------|
| Driver Seat                                  |                                                           |
| Driver's Seat                                | Ergonomic, Air Operated, Adjustable                       |
| Overhead Locker For Driver                   | S                                                         |
| Driver's Window                              | Automatic, Anti-mist Heater                               |
| Front Door Window                            | Double Glazing                                            |
| Windscreen Blind                             | S (Electrically Controlled Optional)                      |
| Electrically Controlled Side Rear Mirrors    | S                                                         |
| Heated Long Arm Mirrors                      | S                                                         |
| Close-proximity Exterior Mirror              | S                                                         |
| Crew Seat                                    | S                                                         |
| Overhead Locker For Crew                     | S                                                         |
| Passenger Seats                              |                                                           |
| Seat Upholstery                              | Fabric (S) / Leather (Opt)                                |
| Service Sets (Hostess Button, Reading Lamps) | S                                                         |
| Reclining                                    | S                                                         |
| Side Sliding                                 | S                                                         |
| Footrests                                    | Opt                                                       |
| Armrests                                     | Aisle Side                                                |
| Seat Back Magazine Net                       | S                                                         |
| Seat Back Tray                               | S                                                         |
| Safety Belts                                 | 2 Points (S) / 3 Points (Opt)                             |
| Passenger Compartment                        |                                                           |
| Ceiling Upholstery                           | Fabric                                                    |
| Side Wall Upholstery                         | Fabric                                                    |
| Floor Covering                               | Carpet on Vinyl Floor                                     |
| Interior Lighting                            | Continuous on Ceiling                                     |
| Reading Lamps For Passenger Seats            | S                                                         |
| Audio & Visual                               |                                                           |
| Multimedia Set                               | S<br>(MP3, DVD, Navigation, USB, 7 inch Touch<br>Screen ) |
| Trip Computer                                | S                                                         |
| Speaker                                      | S                                                         |
| Microphone & Amplifier                       | S                                                         |
| Monitor / LCD                                | S                                                         |
| TV tuner                                     | Opt                                                       |
| Cool Box (Dashboard)                         | S                                                         |
| Refrigerator (Front or Rear)                 | Opt                                                       |
| Water Boiler (Tea/Coffee Set)                | Front (S) / Rear Combi (Opt)                              |