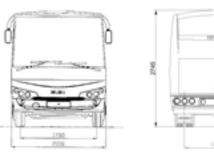

### VISIGO

DIZIV V<mark>ISIGO</mark>ODIZIV V<mark>ISIGO</mark>ODIZIV

| TECHNICAL SPECIFICATIONS                                                                                                                                                                                                                                                                              | VISIGO                                                                                                                                                                                       |
|-------------------------------------------------------------------------------------------------------------------------------------------------------------------------------------------------------------------------------------------------------------------------------------------------------|----------------------------------------------------------------------------------------------------------------------------------------------------------------------------------------------|
| Dimensions (mm)                                                                                                                                                                                                                                                                                       |                                                                                                                                                                                              |
| Maximum Length                                                                                                                                                                                                                                                                                        | 9560                                                                                                                                                                                         |
| Maximum Width                                                                                                                                                                                                                                                                                         | 2454                                                                                                                                                                                         |
| Maximum Height                                                                                                                                                                                                                                                                                        | 3368 (Inc. A/C)                                                                                                                                                                              |
| Wheelbase                                                                                                                                                                                                                                                                                             | 4660                                                                                                                                                                                         |
| Front Overhang                                                                                                                                                                                                                                                                                        | 1890                                                                                                                                                                                         |
| Rear Overhang                                                                                                                                                                                                                                                                                         | 3010                                                                                                                                                                                         |
| Front Track Width                                                                                                                                                                                                                                                                                     | 2012                                                                                                                                                                                         |
| Rear Track Width                                                                                                                                                                                                                                                                                      | 1751                                                                                                                                                                                         |
| Inner Height                                                                                                                                                                                                                                                                                          | max.: 1950                                                                                                                                                                                   |
| Weights (kg)                                                                                                                                                                                                                                                                                          |                                                                                                                                                                                              |
| Gross Vehicle Weight                                                                                                                                                                                                                                                                                  | 14000                                                                                                                                                                                        |
| Curb Weight                                                                                                                                                                                                                                                                                           | 8890                                                                                                                                                                                         |
| Front Axle Capacity                                                                                                                                                                                                                                                                                   | 5000                                                                                                                                                                                         |
| Rear Axle Capacity                                                                                                                                                                                                                                                                                    | 9440                                                                                                                                                                                         |
| Engine                                                                                                                                                                                                                                                                                                |                                                                                                                                                                                              |
| Model                                                                                                                                                                                                                                                                                                 | ISUZU 4HK1E2S (Euro 2)                                                                                                                                                                       |
| Туре                                                                                                                                                                                                                                                                                                  | Commonrail Turbo Diesel Intercooler                                                                                                                                                          |
| Cylinders                                                                                                                                                                                                                                                                                             | 4                                                                                                                                                                                            |
| Displacement (cc)                                                                                                                                                                                                                                                                                     | 5193                                                                                                                                                                                         |
| Maximum Power (PS/rpm)                                                                                                                                                                                                                                                                                | 210 / 2600                                                                                                                                                                                   |
| Maximum Torque (Nm/rpm)                                                                                                                                                                                                                                                                               | 637 /1600-2600                                                                                                                                                                               |
| Transmission                                                                                                                                                                                                                                                                                          |                                                                                                                                                                                              |
| Model                                                                                                                                                                                                                                                                                                 | ISUZU MZW-6F                                                                                                                                                                                 |
| Number of Gears, Type                                                                                                                                                                                                                                                                                 | 6 Forward, 1 Reverse, Overdrive                                                                                                                                                              |
| Final Gear Ratio                                                                                                                                                                                                                                                                                      | 5,86                                                                                                                                                                                         |
| Clutch                                                                                                                                                                                                                                                                                                | Hydraulic Actuated With Diaphram Spring and Single Dry Plate                                                                                                                                 |
| Steering System                                                                                                                                                                                                                                                                                       | Hydraulic, Tilt and Telescopic                                                                                                                                                               |
| Minimum Turning Radius (mm)                                                                                                                                                                                                                                                                           | 7100                                                                                                                                                                                         |
| Gradeability (%)                                                                                                                                                                                                                                                                                      | 38,8                                                                                                                                                                                         |
| Tyres                                                                                                                                                                                                                                                                                                 | 265/70 R19,5                                                                                                                                                                                 |
| Suspensions                                                                                                                                                                                                                                                                                           |                                                                                                                                                                                              |
| Front                                                                                                                                                                                                                                                                                                 | Air Suspension - 2 Air Bellows<br>Independent Suspension                                                                                                                                     |
| Rear                                                                                                                                                                                                                                                                                                  | Air Suspension - 4 Air Bellows                                                                                                                                                               |
| Kneeling System                                                                                                                                                                                                                                                                                       | S                                                                                                                                                                                            |
| Brake System                                                                                                                                                                                                                                                                                          |                                                                                                                                                                                              |
|                                                                                                                                                                                                                                                                                                       |                                                                                                                                                                                              |
| Front / Rear                                                                                                                                                                                                                                                                                          | Disc / Disc                                                                                                                                                                                  |
|                                                                                                                                                                                                                                                                                                       |                                                                                                                                                                                              |
| Front / Rear<br>System                                                                                                                                                                                                                                                                                | Full Air Brake System with ABS, Dual Circuit Auto-adjusted                                                                                                                                   |
| Front / Rear                                                                                                                                                                                                                                                                                          | Full Air Brake System with ABS, Dual Circuit                                                                                                                                                 |
| Front / Rear<br>System<br>Parking Brake<br>Auxiliary Brake                                                                                                                                                                                                                                            | Full Air Brake System with ABS, Dual Circuit<br>Auto-adjusted<br>Air Actuated, Operating on Rear Axle                                                                                        |
| Front / Rear<br>System<br>Parking Brake                                                                                                                                                                                                                                                               | Full Air Brake System with ABS, Dual Circuit<br>Auto-adjusted<br>Air Actuated, Operating on Rear Axle                                                                                        |
| Front / Rear System Parking Brake Auxiliary Brake Fuel Tank                                                                                                                                                                                                                                           | Full Air Brake System with ABS, Dual Circuit<br>Auto-adjusted Air Actuated, Operating on Rear Axle Exhaust Brake and Retarder                                                                |
| Front / Rear System  Parking Brake Auxiliary Brake Fuel Tank Fuel Tank Capacity (It) Fuel Tank Cap Lock                                                                                                                                                                                               | Full Air Brake System with ABS, Dual Circuit<br>Auto-adjusted Air Actuated, Operating on Rear Axle Exhaust Brake and Retarder                                                                |
| Front / Rear System  Parking Brake Auxiliary Brake Fuel Tank Fuel Tank Capacity (It) Fuel Tank Cap Lock Luggage Compartment                                                                                                                                                                           | Full Air Brake System with ABS, Dual Circuit<br>Auto-adjusted Air Actuated, Operating on Rear Axle Exhaust Brake and Retarder                                                                |
| Front / Rear System  Parking Brake Auxiliary Brake Fuel Tank Fuel Tank Capacity (It) Fuel Tank Cap Lock Luggage Compartment Luggage Capacity (m3)                                                                                                                                                     | Full Air Brake System with ABS, Dual Circuit<br>Auto-adjusted Air Actuated, Operating on Rear Axle Exhaust Brake and Retarder  250 S                                                         |
| Front / Rear System  Parking Brake Auxiliary Brake Fuel Tank Fuel Tank Capacity (It) Fuel Tank Cap Lock Luggage Compartment Luggage Capacity (m3) Carpet Covering                                                                                                                                     | Full Air Brake System with ABS, Dual Circuit Auto-adjusted Air Actuated, Operating on Rear Axle Exhaust Brake and Retarder  250 S 5,5 S                                                      |
| Front / Rear System  Parking Brake Auxiliary Brake Fuel Tank Fuel Tank Capacity (It) Fuel Tank Cap Lock Lugage Compartment Luggage Capacity (m3) Carpet Covering Luggage Compartment Lighting                                                                                                         | Full Air Brake System with ABS, Dual Circuit Auto-adjusted Air Actuated, Operating on Rear Axle Exhaust Brake and Retarder  250 S 5,5 S                                                      |
| Front / Rear System  Parking Brake Auxiliary Brake Fuel Tank Fuel Tank Capacity (It) Fuel Tank Cap Lock Lugage Compartment Luggage Capacity (m3) Carpet Covering Luggage Compartment Lighting Central Locking System                                                                                  | Full Air Brake System with ABS, Dual Circuit Auto-adjusted Air Actuated, Operating on Rear Axle Exhaust Brake and Retarder  250 S 5,5 S                                                      |
| Front / Rear System  Parking Brake Auxiliary Brake Fuel Tank Fuel Tank Capacity (It) Fuel Tank Cap Lock Lugage Compartment Luggage Capacity (m3) Carpet Covering Luggage Compartment Lighting Central Locking System Interior Luggage Racks                                                           | Full Air Brake System with ABS, Dual Circuit Auto-adjusted Air Actuated, Operating on Rear Axle Exhaust Brake and Retarder  250 S  5,5 S S Opt                                               |
| Front / Rear System  Parking Brake Auxiliary Brake Fuel Tank Fuel Tank Capacity (It) Fuel Tank Cap Lock Lugage Compartment Luggage Capacity (m3) Carpet Covering Luggage Compartment Lighting Central Locking System Interior Luggage Racks Electrical System                                         | Full Air Brake System with ABS, Dual Circuit Auto-adjusted Air Actuated, Operating on Rear Axle Exhaust Brake and Retarder  250 S  5,5 S S Opt S 24V - 80A (2 units)                         |
| Front / Rear System  Parking Brake Auxiliary Brake Fuel Tank Fuel Tank Capacity (It) Fuel Tank Cap Lock Luggage Compartment Luggage Capacity (m3) Carpet Covering Luggage Compartment Lighting Central Locking System Interior Luggage Racks Electrical System Nominal Voltage                        | Full Air Brake System with ABS, Dual Circuit Auto-adjusted Air Actuated, Operating on Rear Axle Exhaust Brake and Retarder  250 S 5,5 S S Copt S 24V - 80A (2 units)                         |
| Front / Rear System  Parking Brake Auxiliary Brake Fuel Tank Fuel Tank Capacity (It) Fuel Tank Cap Lock Lugage Compartment Luggage Capacity (m3) Carpet Covering Luggage Compartment Lighting Central Locking System Interior Luggage Racks Electrical System Nominal Voltage Battery                 | Full Air Brake System with ABS, Dual Circuit Auto-adjusted Air Actuated, Operating on Rear Axle Exhaust Brake and Retarder  250 S 5,5 S S Copt S 24V - 80A (2 units) 24V 24V (2x12V) -150 Ah |
| Front / Rear System  Parking Brake Auxiliary Brake Fuel Tank Fuel Tank Capacity (It) Fuel Tank Cap Lock Luggage Compartment Luggage Capacity (m3) Carpet Covering Luggage Compartment Lighting Central Locking System Interior Luggage Racks Electrical System Nominal Voltage Battery Starter Engine | Full Air Brake System with ABS, Dual Circuit Auto-adjusted Air Actuated, Operating on Rear Axle Exhaust Brake and Retarder  250 S  5,5 S S Copt S  24V - 80A (2 units)                       |
| Front / Rear System  Parking Brake Auxiliary Brake Fuel Tank Fuel Tank Capacity (It) Fuel Tank Cap Lock Lugage Compartment Luggage Capacity (m3) Carpet Covering Luggage Compartment Lighting Central Locking System Interior Luggage Racks Electrical System Nominal Voltage Battery                 | Full Air Brake System with ABS, Dual Circui Auto-adjusted Air Actuated, Operating on Rear Axle Exhaust Brake and Retarder  250 S 5,5 S S Opt S 24V - 80A (2 units) 24V 24V (2x12V) -150 Ah   |