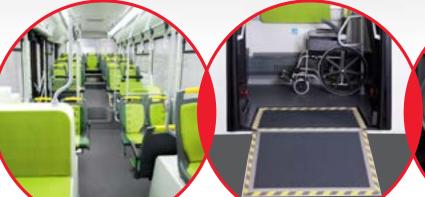

| Interior                                     |                                                           |
|----------------------------------------------|-----------------------------------------------------------|
| Driver Seat                                  |                                                           |
| Driver's Seat                                | Ergonomic, Air Operated, Adjustable                       |
| Overhead Locker For Driver                   | S                                                         |
| Driver's Window                              | Automatic, Anti-mist Heater                               |
| Front Door Window                            | Double Glazing                                            |
| Windscreen Blind                             | S (Electrically Controlled Optional)                      |
| Electrically Controlled Side Rear Mirrors    | S                                                         |
| Heated Long Arm Mirrors                      | S                                                         |
| Close-proximity Exterior Mirror              | S                                                         |
| Crew Seat                                    | S                                                         |
| Overhead Locker For Crew                     | S                                                         |
| Passenger Seats                              |                                                           |
| Seat Upholstery                              | Fabric (S) / Leather (Opt)                                |
| Service Sets (Hostess Button, Reading Lamps) | S                                                         |
| Reclining                                    | S                                                         |
| Side Sliding                                 | S                                                         |
| Footrests                                    | Opt                                                       |
| Armrests                                     | Aisle Side                                                |
| Seat Back Magazine Net                       | S                                                         |
| Seat Back Tray                               | S                                                         |
| Safety Belts                                 | 2 Points (S) / 3 Points (Opt)                             |
| Passenger Compartment                        |                                                           |
| Ceiling Upholstery                           | Fabric                                                    |
| Side Wall Upholstery                         | Fabric                                                    |
| Floor Covering                               | Carpet on Vinyl Floor                                     |
| Interior Lighting                            | Continuous on Ceiling                                     |
| Reading Lamps For Passenger Seats            | S                                                         |
| Audio & Visual                               |                                                           |
| Multimedia Set                               | S<br>(MP3, DVD, Navigation, USB, 7 inch Touch<br>Screen ) |
| Trip Computer                                | S                                                         |
| Speaker                                      | S                                                         |
| Microphone & Amplifier                       | S                                                         |
| Monitor / LCD                                | S                                                         |
| TV tuner                                     | Opt                                                       |
| Cool Box (Dashboard)                         | S                                                         |
| Refrigerator (Front or Rear)                 | Opt                                                       |
| Water Boiler (Tea/Coffee Set)                | Front (S) / Rear Combi (Opt)                              |