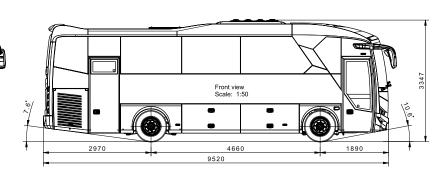

### VISIGO

DIZIV V<mark>ISIGO</mark>ODIZIV V<mark>ISIGO</mark>ODIZIV

| TECHNICAL SPECIFICATIONS                                                                                                                                                                                                                                                                              | VISIGO                                                                                                                                                                                       |
|-------------------------------------------------------------------------------------------------------------------------------------------------------------------------------------------------------------------------------------------------------------------------------------------------------|----------------------------------------------------------------------------------------------------------------------------------------------------------------------------------------------|
| Dimensions (mm)                                                                                                                                                                                                                                                                                       |                                                                                                                                                                                              |
| Maximum Length                                                                                                                                                                                                                                                                                        | 9560                                                                                                                                                                                         |
| Maximum Width                                                                                                                                                                                                                                                                                         | 2454                                                                                                                                                                                         |
| Maximum Height                                                                                                                                                                                                                                                                                        | 3368 (Inc. A/C)                                                                                                                                                                              |
| Wheelbase                                                                                                                                                                                                                                                                                             | 4660                                                                                                                                                                                         |
| Front Overhang                                                                                                                                                                                                                                                                                        | 1890                                                                                                                                                                                         |
| Rear Overhang                                                                                                                                                                                                                                                                                         | 3010                                                                                                                                                                                         |
| Front Track Width                                                                                                                                                                                                                                                                                     | 2012                                                                                                                                                                                         |
| Rear Track Width                                                                                                                                                                                                                                                                                      | 1751                                                                                                                                                                                         |
| Inner Height                                                                                                                                                                                                                                                                                          | max.: 1950                                                                                                                                                                                   |
| Weights (kg)                                                                                                                                                                                                                                                                                          |                                                                                                                                                                                              |
| Gross Vehicle Weight                                                                                                                                                                                                                                                                                  | 14000                                                                                                                                                                                        |
| Curb Weight                                                                                                                                                                                                                                                                                           | 8890                                                                                                                                                                                         |
| Front Axle Capacity                                                                                                                                                                                                                                                                                   | 5000                                                                                                                                                                                         |
| Rear Axle Capacity                                                                                                                                                                                                                                                                                    | 9440                                                                                                                                                                                         |
| Engine                                                                                                                                                                                                                                                                                                |                                                                                                                                                                                              |
| Model                                                                                                                                                                                                                                                                                                 | ISUZU 4HK1E2S (Euro 2)                                                                                                                                                                       |
| Туре                                                                                                                                                                                                                                                                                                  | Commonrail Turbo Diesel Intercooler                                                                                                                                                          |
| Cylinders                                                                                                                                                                                                                                                                                             | 4                                                                                                                                                                                            |
| Displacement (cc)                                                                                                                                                                                                                                                                                     | 5193                                                                                                                                                                                         |
| Maximum Power (PS/rpm)                                                                                                                                                                                                                                                                                | 210 / 2600                                                                                                                                                                                   |
| Maximum Torque (Nm/rpm)                                                                                                                                                                                                                                                                               | 637 /1600-2600                                                                                                                                                                               |
| Transmission                                                                                                                                                                                                                                                                                          |                                                                                                                                                                                              |
| Model                                                                                                                                                                                                                                                                                                 | ISUZU MZW-6F                                                                                                                                                                                 |
| Number of Gears, Type                                                                                                                                                                                                                                                                                 | 6 Forward, 1 Reverse, Overdrive                                                                                                                                                              |
| Final Gear Ratio                                                                                                                                                                                                                                                                                      | 5,86                                                                                                                                                                                         |
| Clutch                                                                                                                                                                                                                                                                                                | Hydraulic Actuated With Diaphram Spring and Single Dry Plate                                                                                                                                 |
| Steering System                                                                                                                                                                                                                                                                                       | Hydraulic, Tilt and Telescopic                                                                                                                                                               |
| Minimum Turning Radius (mm)                                                                                                                                                                                                                                                                           | 7100                                                                                                                                                                                         |
| Gradeability (%)                                                                                                                                                                                                                                                                                      | 38,8                                                                                                                                                                                         |
| Tyres                                                                                                                                                                                                                                                                                                 | 265/70 R19,5                                                                                                                                                                                 |
| Suspensions                                                                                                                                                                                                                                                                                           |                                                                                                                                                                                              |
| Front                                                                                                                                                                                                                                                                                                 | Air Suspension - 2 Air Bellows<br>Independent Suspension                                                                                                                                     |
| Rear                                                                                                                                                                                                                                                                                                  | Air Suspension - 4 Air Bellows                                                                                                                                                               |
| Kneeling System                                                                                                                                                                                                                                                                                       | S                                                                                                                                                                                            |
| Brake System                                                                                                                                                                                                                                                                                          |                                                                                                                                                                                              |
|                                                                                                                                                                                                                                                                                                       |                                                                                                                                                                                              |
| Front / Rear                                                                                                                                                                                                                                                                                          | Disc / Disc                                                                                                                                                                                  |
|                                                                                                                                                                                                                                                                                                       |                                                                                                                                                                                              |
| Front / Rear<br>System                                                                                                                                                                                                                                                                                | Full Air Brake System with ABS, Dual Circuit Auto-adjusted                                                                                                                                   |
| Front / Rear                                                                                                                                                                                                                                                                                          | Full Air Brake System with ABS, Dual Circuit                                                                                                                                                 |
| Front / Rear<br>System<br>Parking Brake<br>Auxiliary Brake                                                                                                                                                                                                                                            | Full Air Brake System with ABS, Dual Circuit<br>Auto-adjusted<br>Air Actuated, Operating on Rear Axle                                                                                        |
| Front / Rear<br>System<br>Parking Brake                                                                                                                                                                                                                                                               | Full Air Brake System with ABS, Dual Circuit<br>Auto-adjusted<br>Air Actuated, Operating on Rear Axle                                                                                        |
| Front / Rear System Parking Brake Auxiliary Brake Fuel Tank                                                                                                                                                                                                                                           | Full Air Brake System with ABS, Dual Circuit<br>Auto-adjusted Air Actuated, Operating on Rear Axle Exhaust Brake and Retarder                                                                |
| Front / Rear System  Parking Brake Auxiliary Brake Fuel Tank Fuel Tank Capacity (It) Fuel Tank Cap Lock                                                                                                                                                                                               | Full Air Brake System with ABS, Dual Circuit<br>Auto-adjusted Air Actuated, Operating on Rear Axle Exhaust Brake and Retarder                                                                |
| Front / Rear System  Parking Brake Auxiliary Brake Fuel Tank Fuel Tank Capacity (It) Fuel Tank Cap Lock Luggage Compartment                                                                                                                                                                           | Full Air Brake System with ABS, Dual Circuit<br>Auto-adjusted Air Actuated, Operating on Rear Axle Exhaust Brake and Retarder                                                                |
| Front / Rear System  Parking Brake Auxiliary Brake Fuel Tank Fuel Tank Capacity (It) Fuel Tank Cap Lock Luggage Compartment Luggage Capacity (m3)                                                                                                                                                     | Full Air Brake System with ABS, Dual Circuit<br>Auto-adjusted Air Actuated, Operating on Rear Axle Exhaust Brake and Retarder  250 S                                                         |
| Front / Rear System  Parking Brake Auxiliary Brake Fuel Tank Fuel Tank Capacity (It) Fuel Tank Cap Lock Luggage Compartment Luggage Capacity (m3) Carpet Covering                                                                                                                                     | Full Air Brake System with ABS, Dual Circuit Auto-adjusted Air Actuated, Operating on Rear Axle Exhaust Brake and Retarder  250 S 5,5 S                                                      |
| Front / Rear System  Parking Brake Auxiliary Brake Fuel Tank Fuel Tank Capacity (It) Fuel Tank Cap Lock Lugage Compartment Luggage Capacity (m3) Carpet Covering Luggage Compartment Lighting                                                                                                         | Full Air Brake System with ABS, Dual Circuit Auto-adjusted Air Actuated, Operating on Rear Axle Exhaust Brake and Retarder  250 S 5,5 S                                                      |
| Front / Rear System  Parking Brake Auxiliary Brake Fuel Tank Fuel Tank Capacity (It) Fuel Tank Cap Lock Lugage Compartment Luggage Capacity (m3) Carpet Covering Luggage Compartment Lighting Central Locking System                                                                                  | Full Air Brake System with ABS, Dual Circuit Auto-adjusted Air Actuated, Operating on Rear Axle Exhaust Brake and Retarder  250 S 5,5 S                                                      |
| Front / Rear System  Parking Brake Auxiliary Brake Fuel Tank Fuel Tank Capacity (It) Fuel Tank Cap Lock Lugage Compartment Luggage Capacity (m3) Carpet Covering Luggage Compartment Lighting Central Locking System Interior Luggage Racks                                                           | Full Air Brake System with ABS, Dual Circuit Auto-adjusted Air Actuated, Operating on Rear Axle Exhaust Brake and Retarder  250 S  5,5 S S Opt                                               |
| Front / Rear System  Parking Brake Auxiliary Brake Fuel Tank Fuel Tank Capacity (It) Fuel Tank Cap Lock Lugage Compartment Luggage Capacity (m3) Carpet Covering Luggage Compartment Lighting Central Locking System Interior Luggage Racks Electrical System                                         | Full Air Brake System with ABS, Dual Circuit Auto-adjusted Air Actuated, Operating on Rear Axle Exhaust Brake and Retarder  250 S  5,5 S S Opt S 24V - 80A (2 units)                         |
| Front / Rear System  Parking Brake Auxiliary Brake Fuel Tank Fuel Tank Capacity (It) Fuel Tank Cap Lock Luggage Compartment Luggage Capacity (m3) Carpet Covering Luggage Compartment Lighting Central Locking System Interior Luggage Racks Electrical System Nominal Voltage                        | Full Air Brake System with ABS, Dual Circuit Auto-adjusted Air Actuated, Operating on Rear Axle Exhaust Brake and Retarder  250 S 5,5 S S Copt S 24V - 80A (2 units)                         |
| Front / Rear System  Parking Brake Auxiliary Brake Fuel Tank Fuel Tank Capacity (It) Fuel Tank Cap Lock Lugage Compartment Luggage Capacity (m3) Carpet Covering Luggage Compartment Lighting Central Locking System Interior Luggage Racks Electrical System Nominal Voltage Battery                 | Full Air Brake System with ABS, Dual Circuit Auto-adjusted Air Actuated, Operating on Rear Axle Exhaust Brake and Retarder  250 S 5,5 S S Copt S 24V - 80A (2 units) 24V 24V (2x12V) -150 Ah |
| Front / Rear System  Parking Brake Auxiliary Brake Fuel Tank Fuel Tank Capacity (It) Fuel Tank Cap Lock Luggage Compartment Luggage Capacity (m3) Carpet Covering Luggage Compartment Lighting Central Locking System Interior Luggage Racks Electrical System Nominal Voltage Battery Starter Engine | Full Air Brake System with ABS, Dual Circuit Auto-adjusted Air Actuated, Operating on Rear Axle Exhaust Brake and Retarder  250 S  5,5 S S Copt S  24V - 80A (2 units)                       |
| Front / Rear System  Parking Brake Auxiliary Brake Fuel Tank Fuel Tank Capacity (It) Fuel Tank Cap Lock Lugage Compartment Luggage Capacity (m3) Carpet Covering Luggage Compartment Lighting Central Locking System Interior Luggage Racks Electrical System Nominal Voltage Battery                 | Full Air Brake System with ABS, Dual Circui Auto-adjusted Air Actuated, Operating on Rear Axle Exhaust Brake and Retarder  250 S 5,5 S S Opt S 24V - 80A (2 units) 24V 24V (2x12V) -150 Ah   |