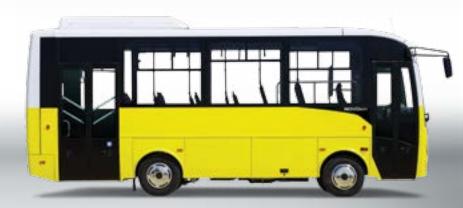

TURQUOISE

|--|

| TECHNICAL SPECIFICATIONS         | TURQUOISE                                               |
|----------------------------------|---------------------------------------------------------|
| Dimensions (mm)                  |                                                         |
| Maximum Length                   | 7720                                                    |
| Maximum Width                    | 2320                                                    |
| Maximum Height                   | 3330                                                    |
| Wheelbase                        | 3815                                                    |
| Front Overhang                   | 1673                                                    |
| Rear Overhang                    | 2232                                                    |
| Front Track Width                | 1904                                                    |
| Rear Track Width                 | 1650                                                    |
| Inner Height                     | 1910                                                    |
| Weights (kg)                     |                                                         |
| Gross Vehicle Weight             | 10400                                                   |
| Curb Weight                      | 6130-7770                                               |
| Front Axle Capacity              | 4000                                                    |
| Rear Axle Capacity               | 6400                                                    |
| Engine                           | 0400                                                    |
| Model                            | 4HK1-TCC (Euro 2)                                       |
| Type                             | Commonrail Turbo Diesel Intercooler                     |
| Cylinders                        | 4                                                       |
|                                  |                                                         |
| Displacement (cc)                | 5193                                                    |
| Maximum Power (PS/rpm)           | 175 / 2600                                              |
| Maximum Torque (Nm/rpm (Kgm/rpm) | (500 /1600-2600)                                        |
| Transmission                     | 101171111777 011                                        |
| Model                            | ISUZU MZZ-6U                                            |
| Number of Gears, Type            | 6 Forward, 1 Reverse, Overdrive                         |
| Final Gear Ratio                 | 4,777                                                   |
| Clutch                           | Hydraulic Actuated With Diaphram S and Single Dry Plate |
| Steering System                  | Hydraulic, Tilt and Telescopic                          |
| Minimum Turning Radius (mm)      | 7610                                                    |
| Gradeability (%)                 | 38,7                                                    |
| Tyres                            | 235/75 R17,5                                            |
| Suspensions                      |                                                         |
| Front                            | Parabolic Steel Alloy Leaf Springs                      |
| Rear                             | Air Suspension                                          |
| Brake System                     |                                                         |
| Front / Rear                     | Disc / Disc                                             |
| System                           | Full Air Brake System with ABS, Dua<br>Auto-adjusted    |
| Parking Brake                    | Air Actuated, Operating on Rear Axle                    |
| Auxiliary Brake                  | Vacuum Assisted Exhaust Brake and                       |
| , walley Diano                   | Retarder                                                |
| Fuel Tank                        |                                                         |
| Fuel Tank Capacity (It)          | 190                                                     |
| Fuel Tank Cap Lock               | S                                                       |
| Luggage Compartment              |                                                         |
| Luggage Capacity (m3)            | 4,2                                                     |
| Carpet Covering                  | S                                                       |
| Luggage Compartment Lighting     | S                                                       |
| Central Locking System           | Opt                                                     |
| Interior Luggage Racks           | S                                                       |
| Electrical System                | 24V - 100A                                              |
| Nominal Voltage                  | 24V                                                     |
| Battery                          | 24V (2x12V)-125 Ah                                      |
| Starter Engine                   | 24V - 4.5kW                                             |
|                                  | 217 7,0107                                              |
| Passenger Capacity               |                                                         |
|                                  | From (26 + c + d) To (33 + c + d)                       |