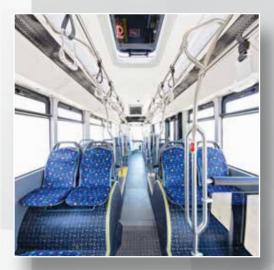

Low floor platform, spacious interior layout, kneeling system and an easy-to-use wheelchair ramp that enhances the accessibility of the vehicle and allows a barrier-free journey for all passengers.