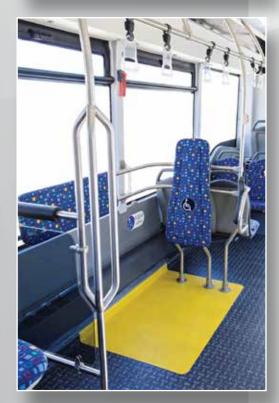

Low floor platform, spacious interior layout, kneeling system and an easy-to-use wheelchair ramp that enhances the accessibility of the vehicle and allows a barrier-free journey for all passengers.