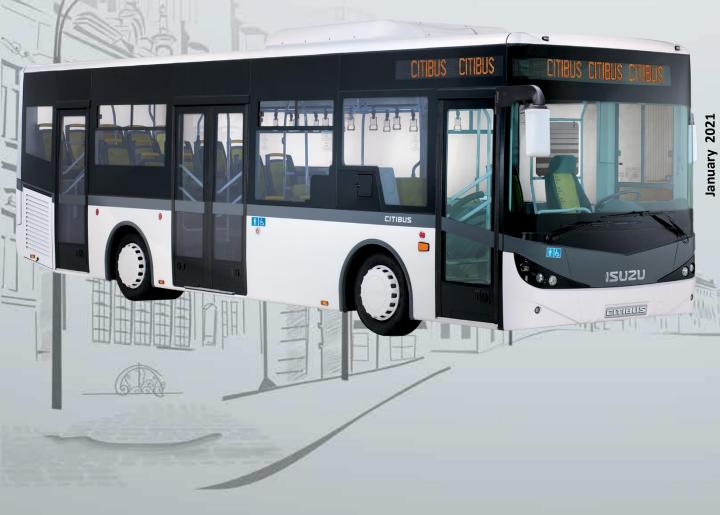

# CITIBUS

isuzu

Anadolu Isuzu's 9,5 meter public transportation bus is designed to meet the requirements of old metropolises with narrow streets and for those smaller municipialities which have to serve in several transit routes including urban areas with lower populations. Today, on the other hand, most of the larger municipialities have also begun to invest on smaller buses as an economical option for their regular transit routes.