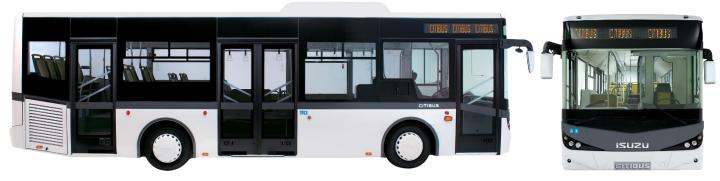

### ISUZU CITIBUS

Genel

| TECHNICAL SPECIFICATIONS        |                                        |
|---------------------------------|----------------------------------------|
| Dimensions (mm)                 |                                        |
| Maximum Length                  | 9515                                   |
| Maximum Length<br>Maximum Width | 2409                                   |
| Maximum Width<br>Maximum Height | 3117 (with A/C unit)                   |
| Wheelbase                       | 4435                                   |
| Front Overhang                  | 2135                                   |
| ē                               | 2155                                   |
| Rear Overhang                   | 2943                                   |
| Weights (kg)                    |                                        |
| Gross Vehicle Weight            | 14000                                  |
| Front Axle Capacity             | 5000                                   |
| Rear Axle Capacity              | 9440                                   |
| Engine                          |                                        |
| Model                           | ISUZU 4HK1E2S                          |
| Туре                            | Commonrail Turbo Diesel Intercooler    |
| Cylinders                       | 4                                      |
| Displacement (cc)               | 5193                                   |
| Maximum Power (PS/rpm)          | 210 / 2600                             |
| Maximum Torque (Nm/rpm)         | 637 /1600-2600                         |
| Clutch                          | Hydraulic Actuated With Diaphram       |
| Cluten                          | Spring and Single Dry Plate            |
| Transmission                    |                                        |
|                                 | ISUZU MZW (E Monuel (S)                |
| Model                           | ISUZU MZW-6F Manual (S)                |
|                                 | ALLISON 2100 Automatic (Opt)           |
|                                 | 6 Forward, 1 Reverse, Overdrive (S)    |
| Number of Gears, Type           | 5 Forward, 1 Reverse (Opt)             |
| Steering System                 | Hydraulic, Tilt and Telescopic         |
| Tyres                           | 265/70 R19.5                           |
| •                               | 203/70 R19,5                           |
| Suspensions                     |                                        |
| Front                           | Air Suspension - 2 Air Bellows         |
|                                 | Independent Suspension                 |
| Rear                            | Air Suspension - 4 Air Bellows         |
| Kneeling System                 | S                                      |
| Brake System                    |                                        |
| Front / Rear                    | Disc / Disc                            |
| Stratom                         | Full Air Brake System with ABS, Dual   |
| System                          | Circuit, Auto-adjusted                 |
| Parking Brake                   | Air Actuated, Operating on Rear Axle   |
| Auxiliary Brake                 | Exhaust Brake (S), Retarder (Opt),     |
|                                 | Bus Stop Brake (Opt)                   |
| Fuel Tank                       |                                        |
| Fuel Tank Capacity (lt)         | 215                                    |
| Passenger Capacity              |                                        |
|                                 | 17 Seated + 57 Standing                |
| 3 Door Version                  | 17 Seated + 30 Standing + 1 Wheelchain |
|                                 | 18 Seated + 58 Standing                |
| 2 Door Version                  |                                        |
|                                 | 18 Seated + 51 Standing + 1 Wheelchair |
| Folding Seats                   | 2 Seats (Opt)                          |
| -                               |                                        |