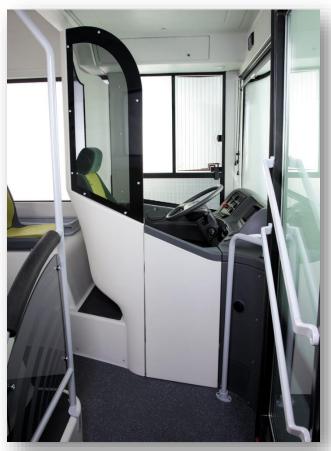

Isuzu engine in Citibus produces 210 PS and the bus has Isuzu manual transmission, also optional Allison 2100 automatic transmission. Spacious interior layout, kneeling system and an easy-to-use wheelchair ramp enhance the accessibility of the vehicle and allows a barrier-free journey for all passengers. ABS, ASR, integrated optional retarder, independent air suspension and optional integrated CCTV system allow a safe ride for the driver and the passengers in intense city traffic.