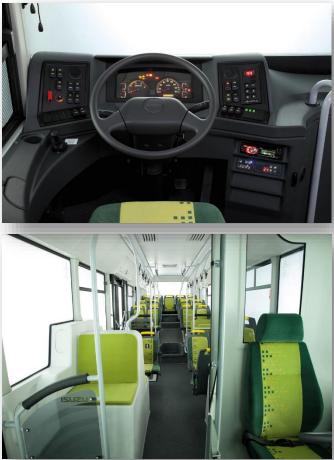

Isuzu engine in Citibus produces 210 PS and the bus has Isuzu manual transmission, also optional Allison 2100 automatic transmission. Spacious interior layout, kneeling system and an easy-to-use wheelchair ramp enhance the accessibility of the vehicle and allows a barrier-free journey for all passengers. ABS, ASR, integrated optional retarder, independent air suspension and optional integrated CCTV system allow a safe ride for the driver and the passengers in intense city traffic.